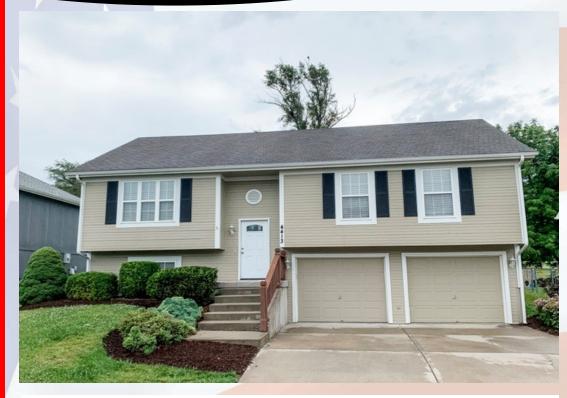

## 4413 Broadway Ter, Leavenworth, KS

- **Type of Rental**: Split entry style home with approx 2070 sq feet finished.
- Security deposit (one months rent) & Pet deposit if pet approved (1/2 months rent)
- 4 bedroom, 3 UL, 1 LL
- **3 baths**, Hall bath with skylight on UL as well as master bath, 1 full bath on LL.
- Kitchen: Appliances include Refrigerator, electric range oven, microwave, & dishwasher.
- Main floor great room with family room in lower level.

- Washer/Dryer hook ups LL.
   Washer & Dryer currently in property.
- Central air & heat
- Deck off dining room with stairs to back yard
- 2 car garage
- Fenced Yard, chain link. Church sits behind lot so very quiet neighbors.
- Leavenworth School District.
- Easy access to 10th Avenue, approx 10 minutes from Ft. Leavenworth.