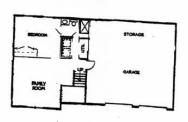

## 4413 Broadway Ter, Leavenworth, KS

UPPER LEVEL: Open concept great room, dining room and kitchen. Master bedroom & master en suite located on right back side of house. Two bedrooms & hall bath are located on right side (above garage).

## 4413 Broadway Ter, Leavenworth, KS

**LOWER LEVEL:** Family room, 4th bedroom and full bath. Laundry is located in the hall to bathroom. Generous garage with storage to the front.

**BACK YARD:** Fully fenced, concrete patio, large deck which is accessible from kitchen/dining area.

Actual homes may vary from elevation and floorplan shown