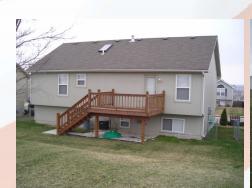

## 4413 Broadway Ter, Leavenworth, KS

- **Type of Rental**: Split entry style home with approx 2070 sq feet finished.
- Security deposit (one months rent) & Pet deposit if pet approved (1/2 months rent)
- 4 bedroom, 3 UL, 1 LL
- **3 baths**, Hall bath with skylight on UL as well as master bath, 1 full bath on LL.
- Kitchen: Appliances include Refrigerator, electric range oven, microwave, & dishwasher.
- Main floor great room with family room in lower level.

- Washer/Dryer hook ups LL.
   Washer & Dryer currently in property.
- Central air & heat
- Deck off dining room with stairs to back yard
- 2 car garage
- Fenced Yard, chain link. Church sits behind lot so very quiet neighbors.
- Leavenworth School District.
- Easy access to 10th Avenue, approx 10 minutes from Ft. Leavenworth.

## 4413 Broadway Ter, Leavenworth, KS

**LOWER LEVEL:** Family room, 4th bedroom and full bath. Laundry is located in the hall to bathroom. Generous garage with storage to the front.

**BACK YARD:** Fully fenced, concrete patio, large deck which is accessible from kitchen/dining area.