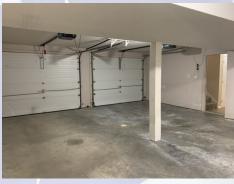

- Washer/Dryer hook ups LL.
   Washer & Dryer currently in property.
- Central air & heat
- Deck off dining room with stairs to back yard
- 2 car garage
- Fenced Yard, chain link. Church sits behind lot so very quiet neighbors.
- Leavenworth School District.
- Easy access to 10th Avenue, approx 10 minutes from Ft. Leavenworth.

## 4413 Broadway Ter, Leavenworth, KS

**LOWER LEVEL:** Family room, 4th bedroom and full bath. Laundry is located in the hall to bathroom. Generous garage with storage to the front.

**BACK YARD:** Fully fenced, concrete patio, large deck which is accessible from kitchen/dining area.