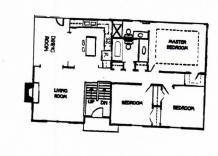

## 4413 Muncie Ct, Leavenworth, KS

UPPER LEVEL: Open concept living room with fireplace and kitchen open to dining area. Kitchen is located in back center of home with living room and dining room on left side (north). Kitchen has center island and lots of cabinets. Master bedroom & master en suite located on right back side of house. Two bedrooms are also located on this level, right front side of home (over garage).