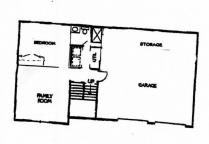

## 4413 Muncie Ct, Leavenworth, KS

**LOWER LEVEL:** Has family room and fourth bedroom. Also located on this level is a bath with shower as well as the washer & dryer hook ups in hall laundry closet.

## 4413 Muncie Ct, Leavenworth, KS

**GARAGE** is oversized with good storage to the front. Backyard is fully fenced with plenty of room for the kiddos to play.