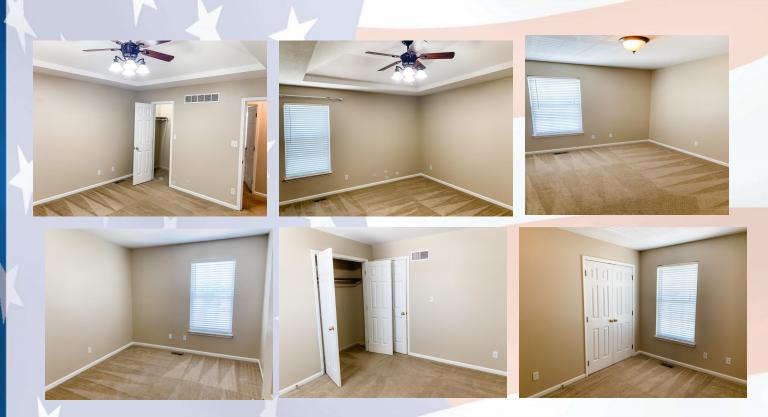

## 4413 Muncie Ct, Leavenworth, KS

UPPER LEVEL: Open concept living room with fireplace and kitchen open to dining area. Kitchen is located in back center of home with living room and dining room on left side (north). Kitchen has center island and lots of cabinets. Master bedroom & master en suite located on right back side of house. Two bedrooms are also located on this level, right front side of home (over garage).