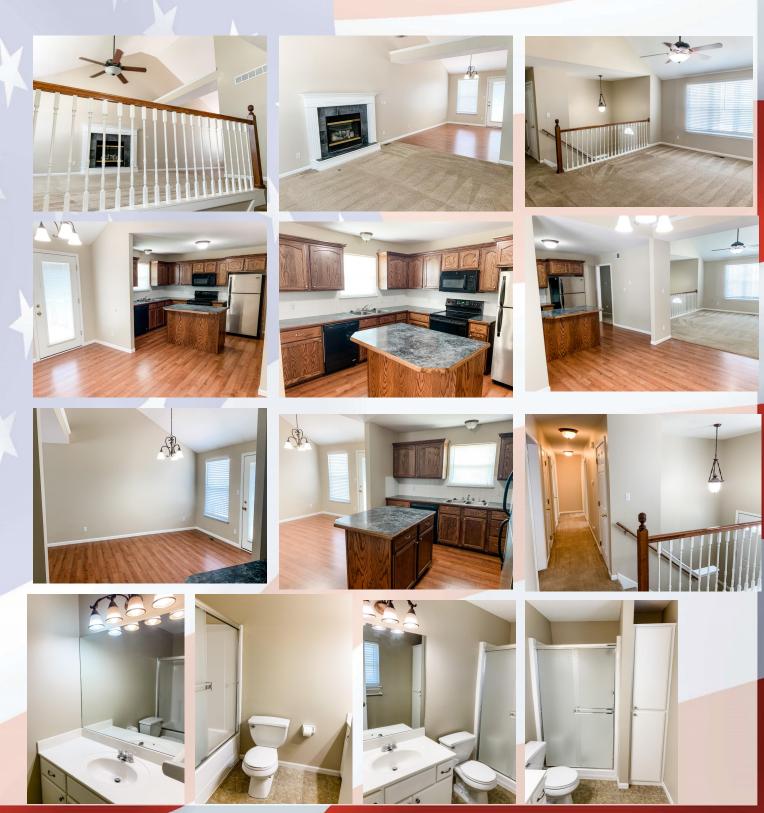

## 4413 Muncie Ct, Leavenworth, KS

UPPER LEVEL: Open concept living room with fireplace and kitchen open to dining area. Kitchen is located in back center of home with living room and dining room on left side (north). Kitchen has center island and lots of cabinets. Master bedroom & master en suite located on right back side of house. Two bedrooms are also located on this level, right front side of home (over garage).