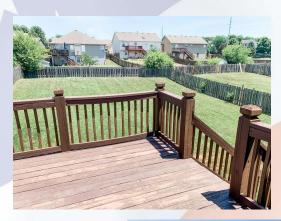

- Central air & heat
- Deck off dining room with stairs to back yard
- 2 car garage with storage to front
- Fenced Yard, wooden privacy
- Leavenworth School District.
- Easy access to 10th Avenue & 10th Ave Park with walking/biking path, approx 10 minutes from Ft. Leavenworth.