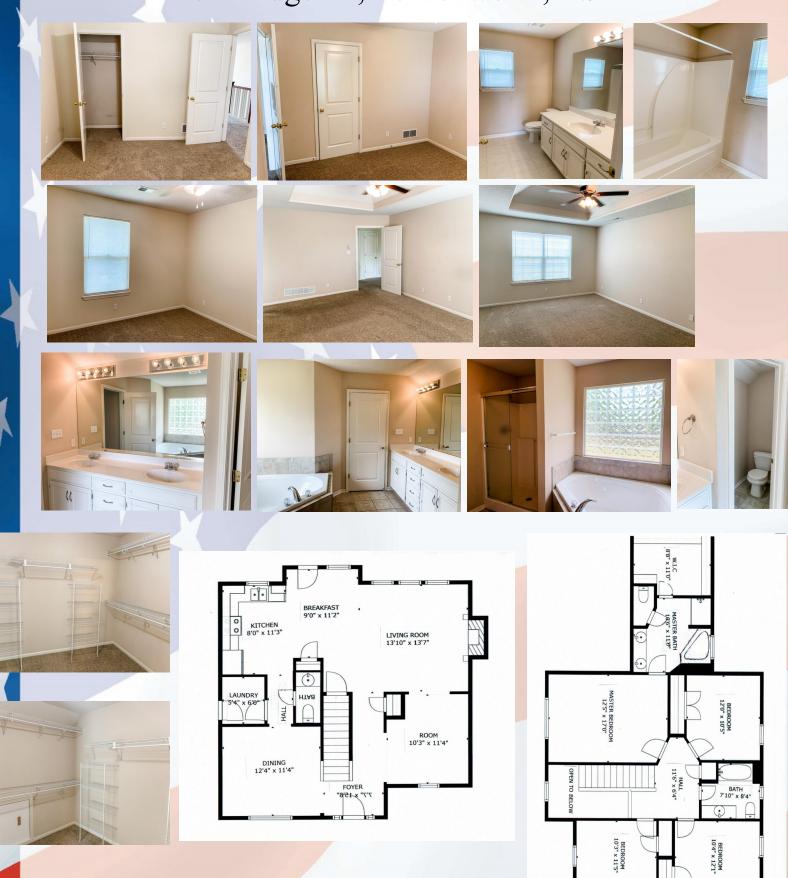

#### 4705 Edgehill, Leavenworth, KS

**MAIN LEVEL**: Open stairway and open concept living space. Great room with fireplace and second living room to the front right of house. Formal dining room is off to left as you enter the front door. Laundry room sits between kitchen and formal dining room, where you enter the house from the garage. Open stairway ascends straight up to second floor from foyer at front entrance.

**UPPER LEVEL (2nd Story):** Four bedrooms including master suite with en suite and sitting area. Full bath in hallway. Master bath has double vanity sinks, tub/shower combo, toilet room, his & hers closets and linen closet.

### 4705 Edgehill, Leavenworth, KS

Unfinished basement for lots of storage!

**GARAGE:** Three stall garage with great space for cars and lawn mowing equipment/storage. Access spacious, backyard from dining nook in center of house. Backyard is fully fenced with wooden privacy fence.