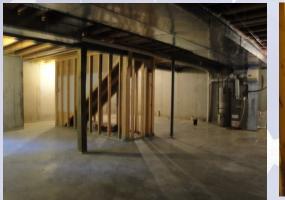

be used as office.

- Fireplace: Yes, ML family room.
- **Basement:** Unfinished for lots of storage.
- Washer/Dryer hook ups: ML laundry room where you enter in from garage.
- Central air & heat
- 3 car garage
- Fenced Yard: Yes, wooden privacy.
- Lansing School District.
- Highland Pointe subdivision, close to the playground and picnic shelter. Approx 10 minutes from Ft. Leavenworth.

### 4705 Edgehill, Leavenworth, KS

Unfinished basement for lots of storage!

**GARAGE:** Three stall garage with great space for cars and lawn mowing equipment/storage. Access spacious, backyard from dining nook in center of house. Backyard is fully fenced with wooden privacy fence.