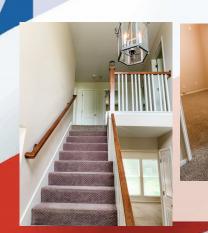

#### 4705 Edgehill, Leavenworth, KS

**MAIN LEVEL**: Open stairway and open concept living space. Great room with fireplace and second living room to the front right of house. Formal dining room is off to left as you enter the front door. Laundry room sits between kitchen and formal dining room, where you enter the house from the garage. Open stairway ascends straight up to second floor from foyer at front entrance.