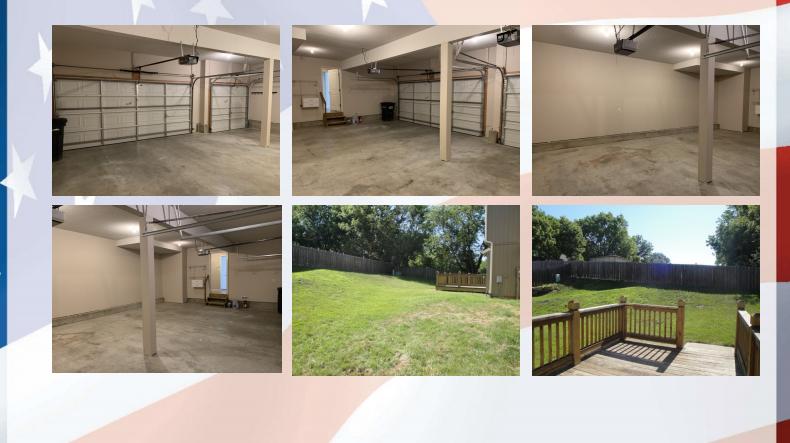

### 4705 Edgehill, Leavenworth, KS

Unfinished basement for lots of storage!

**GARAGE:** Three stall garage with great space for cars and lawn mowing equipment/storage. Access spacious, backyard from dining nook in center of house. Backyard is fully fenced with wooden privacy fence.