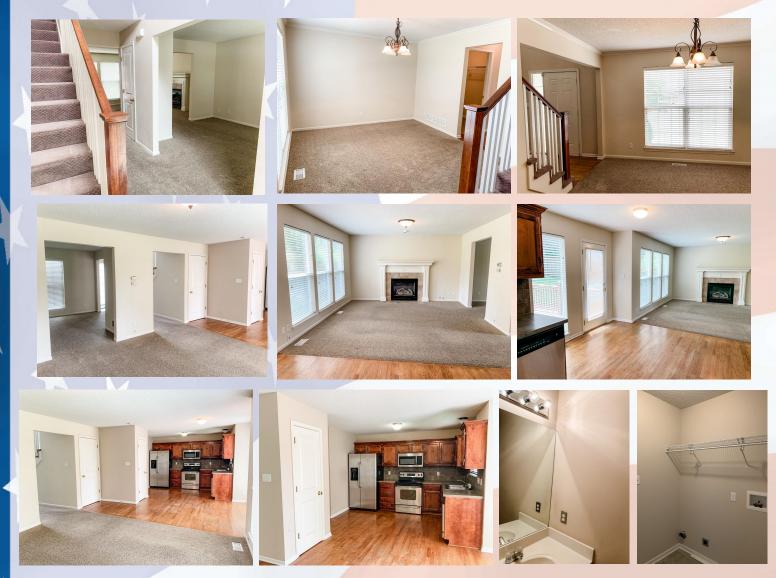

#### 4705 Edgehill, Leavenworth, KS

**MAIN LEVEL**: Open stairway and open concept living space. Great room with fireplace and second living room to the front right of house. Formal dining room is off to left as you enter the front door. Laundry room sits between kitchen and formal dining room, where you enter the house from the garage. Open stairway ascends straight up to second floor from foyer at front entrance.

**UPPER LEVEL (2nd Story):** Four bedrooms including master suite with en suite and sitting area. Full bath in hallway. Master bath has double vanity sinks, tub/shower combo, toilet room, his & hers closets and linen closet.

### 4705 Edgehill, Leavenworth, KS

Unfinished basement for lots of storage!

**GARAGE:** Three stall garage with great space for cars and lawn mowing equipment/storage. Access spacious, backyard from dining nook in center of house. Backyard is fully fenced with wooden privacy fence.