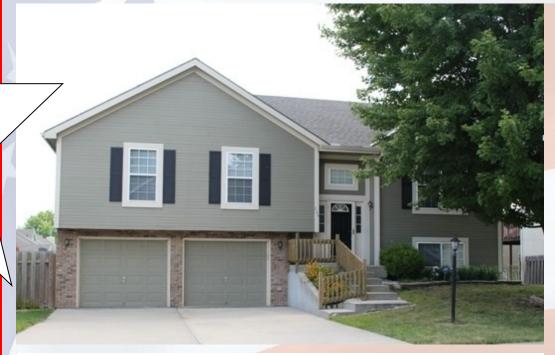

## 805 Tanglewood St. Leavenworth, KS

Quiet
Neighborhoodcentrally
located.

Matt Warner 913.547.5223 www.metrokcrentals.com

Fmail

Matt.warner@metrokcrentals.com

- Type of Rental: Traditional Split entry style home with approx 2227 sq feet finished, walkout basement
- Security deposit (one months rent) & Pet deposit if pet approved (1/2 months rent)
- 4 bedroom, 3 UL, 1 LL
- **3 baths**, 2 on UL to include master bath and hall bath, one LL with laundry area
- Kitchen: Appliances include Refrigerator, Electric oven range, microwave, dishwasher.
- Washer/Dryer hook ups LL to the back of bathroom.

- Central air & heat
- Fenced yard, privacy
- 2 car garage
- Leavenworth School District.

Home had full interior painting and all new flooring in 2018. This property is centrally located off Limit street with easy access to 10th Street and Ft. Leavenworth. Quiet subdivision.