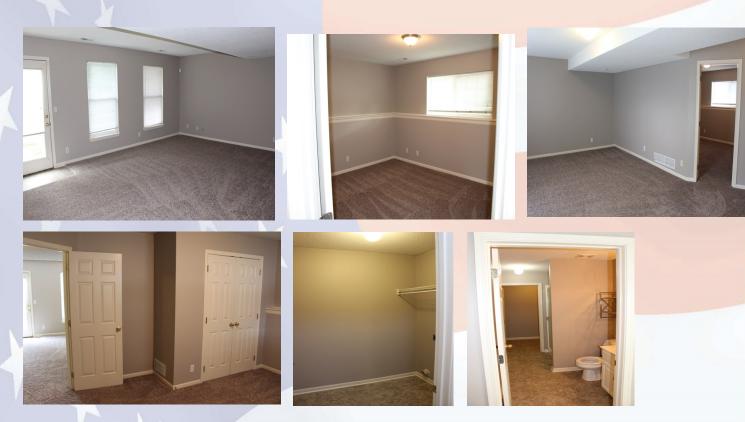

## 805 Tanglewood St. Leavenworth, KS

Quiet
Neighborhoodcentrally
located.

Matt Warner 913.547.5223 www.metrokcrentals.com

Fmail

Matt.warner@metrokcrentals.com

- Type of Rental: Traditional Split entry style home with approx 2227 sq feet finished, walkout basement
- Security deposit (one months rent) & Pet deposit if pet approved (1/2 months rent)
- 4 bedroom, 3 UL, 1 LL
- **3 baths**, 2 on UL to include master bath and hall bath, one LL with laundry area
- Kitchen: Appliances include Refrigerator, Electric oven range, microwave, dishwasher.
- Washer/Dryer hook ups LL to the back of bathroom.

- Central air & heat
- Fenced yard, privacy
- 2 car garage
- Leavenworth School District.

Home had full interior painting and all new flooring in 2018. This property is centrally located off Limit street with easy access to 10th Street and Ft. Leavenworth. Quiet subdivision.

## 805 Tanglewood St, Leavenworth, KS

**LOWER LEVEL:** Family room, 4th bedroom, bath, and laundry room are located on this level. Family room walks out to back yard which is fully fenced.

**BACKYARD:** Deck access is from dining room. Deck stairs lead onto a concrete patio. Fully fenced with wooden privacy fence