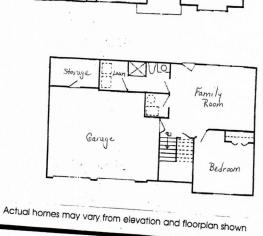

## 805 Tanglewood St, Leavenworth, KS

**LOWER LEVEL:** Family room, 4th bedroom, bath, and laundry room are located on this level. Family room walks out to back yard which is fully fenced.

**BACKYARD:** Deck access is from dining room. Deck stairs lead onto a concrete patio. Fully fenced with wooden privacy fence