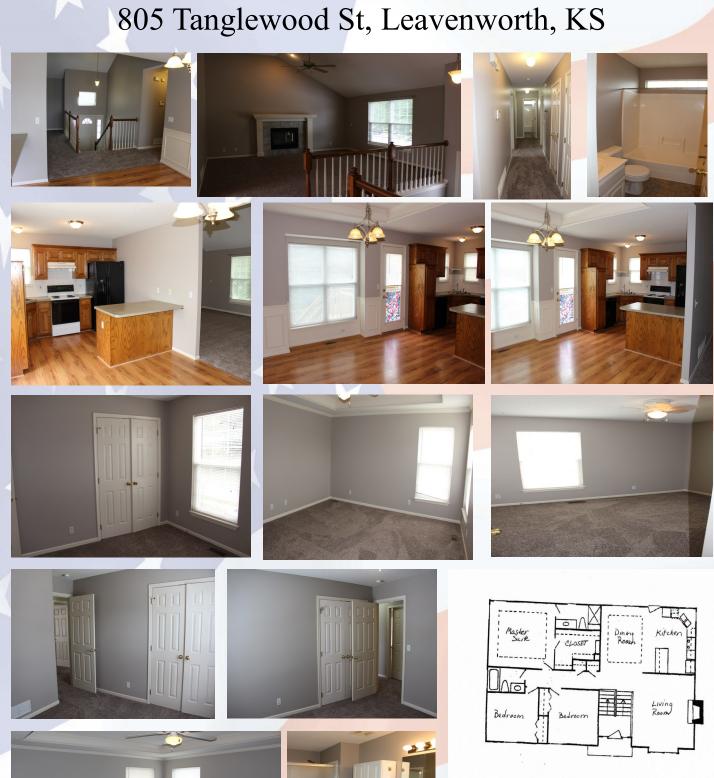

## 805 Tanglewood St. Leavenworth, KS

Quiet
Neighborhoodcentrally
located.

Matt Warner 913.547.5223 www.metrokcrentals.com

Fmail

Matt.warner@metrokcrentals.com

- Type of Rental: Traditional Split entry style home with approx 2227 sq feet finished, walkout basement
- Security deposit (one months rent) & Pet deposit if pet approved (1/2 months rent)
- 4 bedroom, 3 UL, 1 LL
- **3 baths**, 2 on UL to include master bath and hall bath, one LL with laundry area
- Kitchen: Appliances include Refrigerator, Electric oven range, microwave, dishwasher.
- Washer/Dryer hook ups LL to the back of bathroom.

## 805 Tanglewood St, Leavenworth, KS

**LOWER LEVEL:** Family room, 4th bedroom, bath, and laundry room are located on this level. Family room walks out to back yard which is fully fenced.

**BACKYARD:** Deck access is from dining room. Deck stairs lead onto a concrete patio. Fully fenced with wooden privacy fence