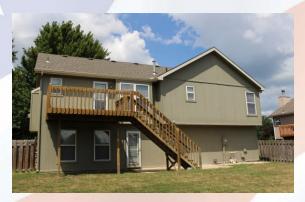

## 805 Tanglewood St, Leavenworth, KS

**LOWER LEVEL:** Family room, 4th bedroom, bath, and laundry room are located on this level. Family room walks out to back yard which is fully fenced.

**BACKYARD:** Deck access is from dining room. Deck stairs lead onto a concrete patio. Fully fenced with wooden privacy fence