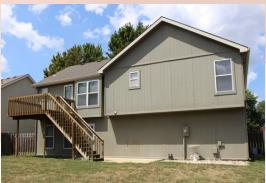

## 805 Tanglewood St, Leavenworth, KS

**LOWER LEVEL:** Family room, 4th bedroom, bath, and laundry room are located on this level. Family room walks out to back yard which is fully fenced.

**BACKYARD:** Deck access is from dining room. Deck stairs lead onto a concrete patio. Fully fenced with wooden privacy fence