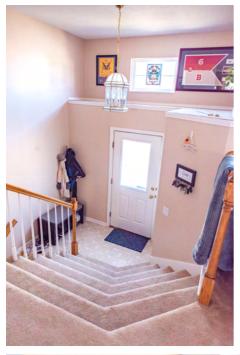

#### View by appointment

rent)

Type of Rental: Split entry style home, added living space downstairs. This property features a 3 bedroom, 3 bathroom, basement door access to outside, and fireplace in main living room. Large kitchen with laminate floors and appliances including: Refrigerator, Microwave, Oven & Dishwasher Security deposit: one months Pet deposit if pet approved (1/2 months