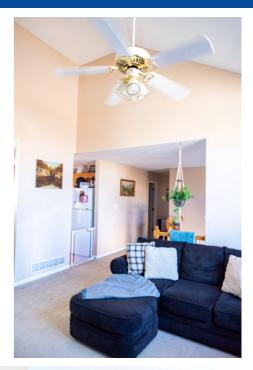

#### View by appointment

rent)

Type of Rental: Split entry style home, added living space downstairs. This property features a 3 bedroom, 3 bathroom, basement door access to outside, and fireplace in main living room. Large kitchen with laminate floors and appliances including: Refrigerator, Microwave, Oven & Dishwasher Security deposit: one months Pet deposit if pet approved (1/2 months