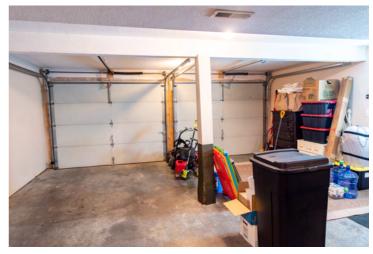

Washer and dryer included Central air & heat Features a attached 2 car garage,

Fenced in yard, lower level outdoor space, as well as upper level deck space.

Hometown Village Subdivision