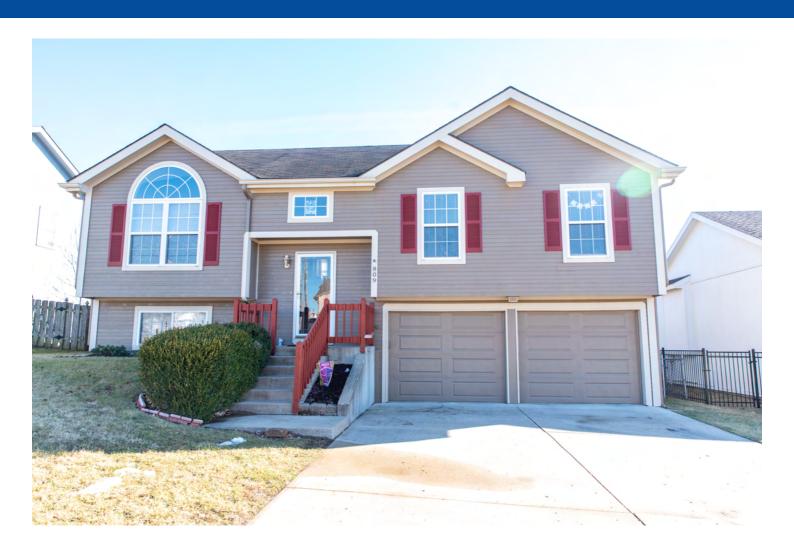

#### View by appointment

rent)

Type of Rental: Split entry style home, added living space downstairs. This property features a 3 bedroom, 3 bathroom, basement door access to outside, and fireplace in main living room. Large kitchen with laminate floors and appliances including: Refrigerator, Microwave, Oven & Dishwasher Security deposit: one months Pet deposit if pet approved (1/2 months

Washer and dryer included Central air & heat Features a attached 2 car garage,

Fenced in yard, lower level outdoor space, as well as upper level deck space.

Hometown Village Subdivision