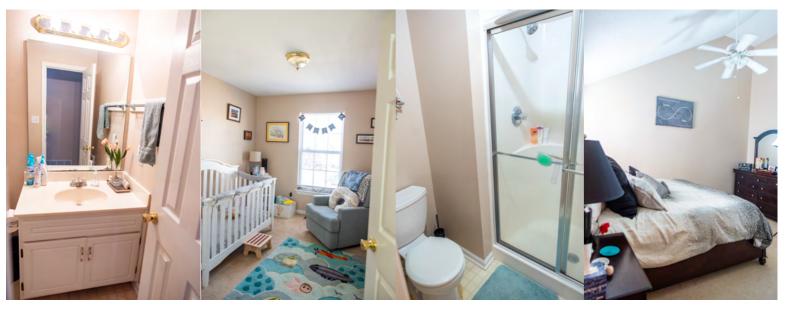

#### View by appointment

rent)

Type of Rental: Split entry style home, added living space downstairs. This property features a 3 bedroom, 3 bathroom, basement door access to outside, and fireplace in main living room. Large kitchen with laminate floors and appliances including: Refrigerator, Microwave, Oven & Dishwasher Security deposit: one months Pet deposit if pet approved (1/2 months