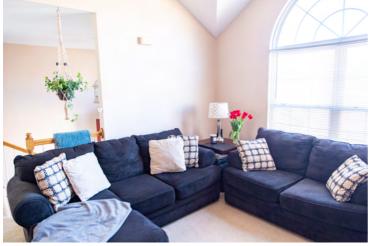

#### View by appointment

rent)

Type of Rental: Split entry style home, added living space downstairs. This property features a 3 bedroom, 3 bathroom, basement door access to outside, and fireplace in main living room. Large kitchen with laminate floors and appliances including: Refrigerator, Microwave, Oven & Dishwasher Security deposit: one months Pet deposit if pet approved (1/2 months

Washer and dryer included Central air & heat Features a attached 2 car garage,

Fenced in yard, lower level outdoor space, as well as upper level deck space.

Hometown Village Subdivision