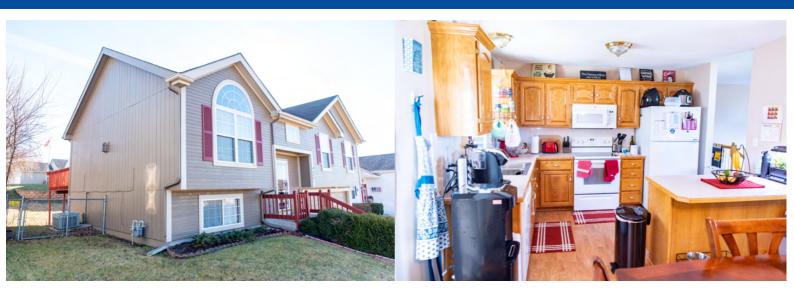

#### View by appointment

rent)

Type of Rental: Split entry style home, added living space downstairs. This property features a 3 bedroom, 3 bathroom, basement door access to outside, and fireplace in main living room. Large kitchen with laminate floors and appliances including: Refrigerator, Microwave, Oven & Dishwasher Security deposit: one months Pet deposit if pet approved (1/2 months

Washer and dryer included Central air & heat Features a attached 2 car garage,

Fenced in yard, lower level outdoor space, as well as upper level deck space.

Hometown Village Subdivision