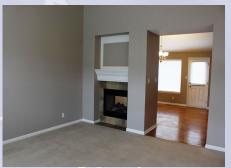

- Main floor Living room with double sided fireplace between dining/living room.
- Washer/Dryer hook ups: LL laundry room.
- Central air & heat
- Deck off dining room with stairs
- 2 car garage, with storage area to front right side
- Fenced Yard, wooden privacy with trees to back
- Lansing School District.
- Easy access to 10th Avenue, approx 10 minutes from Ft. Leavenworth.

## 4708 Park Lane, Leavenworth, KS

UPPER LEVEL: Double sided gas fireplace separates dining (11'x12') & living room (15'x15'), which all sit on left side (south) of house. Kitchen to center back (11'x14') is open to dining area (left back) and both have wood floors. Master bedroom (approx 14' x 14') & master en suite are located on right side of house to back (Northwest side). Two bedrooms & bath are located right front side & center (above garage). Approximate upper level bedroom sizes are 11'x11' and 12'x10'.