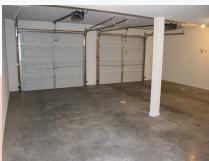

Garage has storage space to front right side (north)

**BACK YARD:** Fully fenced, deck which is accessible from kitchen/dining area has steps to lower level concrete patio. House sits on corner lot and side street is dead end, trees to back yard for privacy.