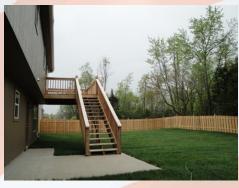

- Main floor Living room with double sided fireplace between dining/living room.
- Washer/Dryer hook ups: LL laundry room.
- Central air & heat
- Deck off dining room with stairs
- 2 car garage, with storage area to front right side
- Fenced Yard, wooden privacy with trees to back
- Lansing School District.
- Easy access to 10th Avenue, approx 10 minutes from Ft. Leavenworth.

Garage has storage space to front right side (north)

**BACK YARD:** Fully fenced, deck which is accessible from kitchen/dining area has steps to lower level concrete patio. House sits on corner lot and side street is dead end, trees to back yard for privacy.