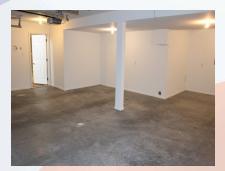

## 4708 Park Lane, Leavenworth, KS

Photos of two bedrooms on upper level and the hall bath.

**LOWER LEVEL:** Family room (14'x13') with walk out to outside are on left back corner of house. Access to garage at bottom of stair leading to entry and upper floor. A full bath with laundry is located to the back right side (northwest) of house. Fourth bedroom (13'x11') is located to front left (south side) of lower level.

Garage has storage space to front right side (north)

**BACK YARD:** Fully fenced, deck which is accessible from kitchen/dining area has steps to lower level concrete patio. House sits on corner lot and side street is dead end, trees to back yard for privacy.