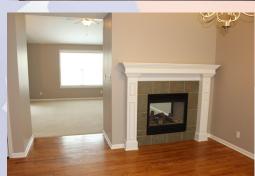

- Main floor Living room with double sided fireplace between dining/living room.
- Washer/Dryer hook ups: LL laundry room.
- Central air & heat
- Deck off dining room with stairs
- 2 car garage, with storage area to front right side
- Fenced Yard, wooden privacy with trees to back
- Lansing School District.
- Easy access to 10th Avenue, approx 10 minutes from Ft. Leavenworth.

## 4708 Park Lane, Leavenworth, KS

UPPER LEVEL: Double sided gas fireplace separates dining (11'x12') & living room (15'x15'), which all sit on left side (south) of house. Kitchen to center back (11'x14') is open to dining area (left back) and both have wood floors. Master bedroom (approx 14' x 14') & master en suite are located on right side of house to back (Northwest side). Two bedrooms & bath are located right front side & center (above garage). Approximate upper level bedroom sizes are 11'x11' and 12'x10'.