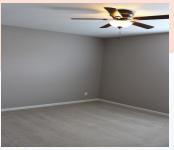

## 4708 Park Lane, Leavenworth, KS

UPPER LEVEL: Double sided gas fireplace separates dining (11'x12') & living room (15'x15'), which all sit on left side (south) of house. Kitchen to center back (11'x14') is open to dining area (left back) and both have wood floors. Master bedroom (approx 14' x 14') & master en suite are located on right side of house to back (Northwest side). Two bedrooms & bath are located right front side & center (above garage). Approximate upper level bedroom sizes are 11'x11' and 12'x10'.