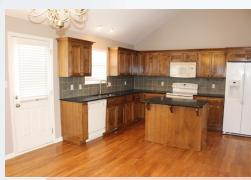

## 4708 Park Lane, Leavenworth, KS

Great kitchen with granite!

Matt Warner 913-547-5223 metrokcrentals.com

matt.warner@ metrokcrentals.com

- Type of Rental: Split entry style home with approx 2207 sq feet finished, corner lot.
- Security deposit (one months rent) & Pet deposit if pet approved (1/2 months rent)
- 4 bedroom, 3 UL, 1 LL
- **3 baths**, 2 on UL, 1 on LL. Master bath en suite has double vanity sinks.
- **Kitchen**: Appliances include Refrigerator, electric range oven, microwave, & dishwasher. Granite countertop upgrade & center island.

## 4708 Park Lane, Leavenworth, KS

UPPER LEVEL: Double sided gas fireplace separates dining (11'x12') & living room (15'x15'), which all sit on left side (south) of house. Kitchen to center back (11'x14') is open to dining area (left back) and both have wood floors. Master bedroom (approx 14' x 14') & master en suite are located on right side of house to back (Northwest side). Two bedrooms & bath are located right front side & center (above garage). Approximate upper level bedroom sizes are 11'x11' and 12'x10'.