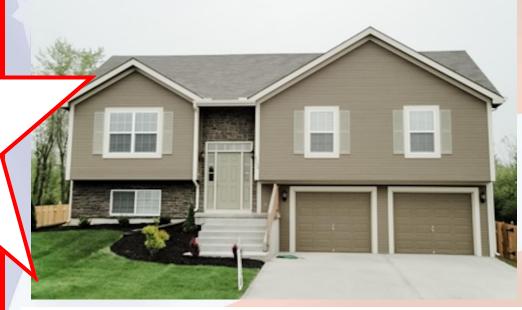

## 4708 Park Lane, Leavenworth, KS

Great kitchen with granite!

Matt Warner 913-547-5223 metrokcrentals.com

matt.warner@ metrokcrentals.com

- Type of Rental: Split entry style home with approx 2207 sq feet finished, corner lot.
- Security deposit (one months rent) & Pet deposit if pet approved (1/2 months rent)
- 4 bedroom, 3 UL, 1 LL
- **3 baths**, 2 on UL, 1 on LL. Master bath en suite has double vanity sinks.
- **Kitchen**: Appliances include Refrigerator, electric range oven, microwave, & dishwasher. Granite countertop upgrade & center island.

- Main floor Living room with double sided fireplace between dining/living room.
- Washer/Dryer hook ups: LL laundry room.
- Central air & heat
- Deck off dining room with stairs
- 2 car garage, with storage area to front right side
- Fenced Yard, wooden privacy with trees to back
- Lansing School District.
- Easy access to 10th Avenue, approx 10 minutes from Ft. Leavenworth.