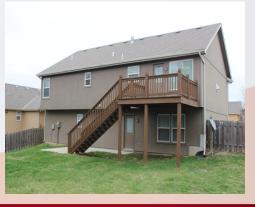

- Main floor Living room with double sided fireplace between dining/living room.
- Washer/Dryer hook ups: LL laundry room.
- Central air & heat
- Deck off dining room with stairs
- 2 car garage, with storage area to front right side
- Fenced Yard, wooden privacy with trees to back
- Lansing School District.
- Easy access to 10th Avenue, approx 10 minutes from Ft. Leavenworth.

Garage has storage space to front right side (north)

**BACK YARD:** Fully fenced, deck which is accessible from kitchen/dining area has steps to lower level concrete patio. House sits on corner lot and side street is dead end, trees to back yard for privacy.