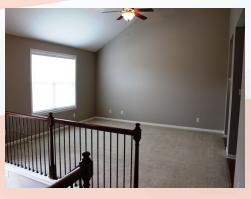

## 4708 Park Lane, Leavenworth, KS

Photos of two bedrooms on upper level and the hall bath.

**LOWER LEVEL:** Family room (14'x13') with walk out to outside are on left back corner of house. Access to garage at bottom of stair leading to entry and upper floor. A full bath with laundry is located to the back right side (northwest) of house. Fourth bedroom (13'x11') is located to front left (south side) of lower level.