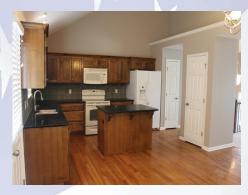

## 4708 Park Lane, Leavenworth, KS

Great kitchen with granite!

Matt Warner 913-547-5223 metrokcrentals.com

matt.warner@ metrokcrentals.com

- Type of Rental: Split entry style home with approx 2207 sq feet finished, corner lot.
- Security deposit (one months rent) & Pet deposit if pet approved (1/2 months rent)
- 4 bedroom, 3 UL, 1 LL
- **3 baths**, 2 on UL, 1 on LL. Master bath en suite has double vanity sinks.
- **Kitchen**: Appliances include Refrigerator, electric range oven, microwave, & dishwasher. Granite countertop upgrade & center island.

## 4708 Park Lane, Leavenworth, KS

UPPER LEVEL: Double sided gas fireplace separates dining (11'x12') & living room (15'x15'), which all sit on left side (south) of house. Kitchen to center back (11'x14') is open to dining area (left back) and both have wood floors. Master bedroom (approx 14' x 14') & master en suite are located on right side of house to back (Northwest side). Two bedrooms & bath are located right front side & center (above garage). Approximate upper level bedroom sizes are 11'x11' and 12'x10'.