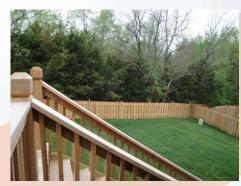

Garage has storage space to front right side (north)

**BACK YARD:** Fully fenced, deck which is accessible from kitchen/dining area has steps to lower level concrete patio. House sits on corner lot and side street is dead end, trees to back yard for privacy.