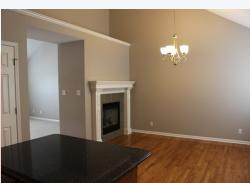

- Main floor Living room with double sided fireplace between dining/living room.
- Washer/Dryer hook ups: LL laundry room.
- Central air & heat
- Deck off dining room with stairs
- 2 car garage, with storage area to front right side
- Fenced Yard, wooden privacy with trees to back
- Lansing School District.
- Easy access to 10th Avenue, approx 10 minutes from Ft. Leavenworth.

## 4708 Park Lane, Leavenworth, KS

UPPER LEVEL: Double sided gas fireplace separates dining (11'x12') & living room (15'x15'), which all sit on left side (south) of house. Kitchen to center back (11'x14') is open to dining area (left back) and both have wood floors. Master bedroom (approx 14' x 14') & master en suite are located on right side of house to back (Northwest side). Two bedrooms & bath are located right front side & center (above garage). Approximate upper level bedroom sizes are 11'x11' and 12'x10'.