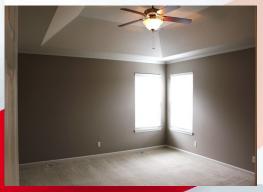

## 4708 Park Lane, Leavenworth, KS

UPPER LEVEL: Double sided gas fireplace separates dining (11'x12') & living room (15'x15'), which all sit on left side (south) of house. Kitchen to center back (11'x14') is open to dining area (left back) and both have wood floors. Master bedroom (approx 14' x 14') & master en suite are located on right side of house to back (Northwest side). Two bedrooms & bath are located right front side & center (above garage). Approximate upper level bedroom sizes are 11'x11' and 12'x10'.