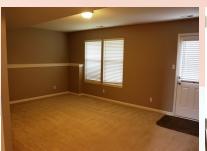

## 4708 Park Lane, Leavenworth, KS

UPPER LEVEL: Double sided gas fireplace separates dining (11'x12') & living room (15'x15'), which all sit on left side (south) of house. Kitchen to center back (11'x14') is open to dining area (left back) and both have wood floors. Master bedroom (approx 14' x 14') & master en suite are located on right side of house to back (Northwest side). Two bedrooms & bath are located right front side & center (above garage). Approximate upper level bedroom sizes are 11'x11' and 12'x10'.