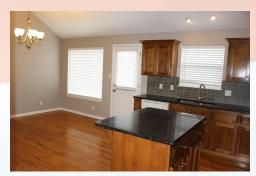

## 4708 Park Lane, Leavenworth, KS

Great kitchen with granite!

Matt Warner 913-547-5223 metrokcrentals.com

matt.warner@ metrokcrentals.com

- Type of Rental: Split entry style home with approx 2207 sq feet finished, corner lot.
- Security deposit (one months rent) & Pet deposit if pet approved (1/2 months rent)
- 4 bedroom, 3 UL, 1 LL
- **3 baths**, 2 on UL, 1 on LL. Master bath en suite has double vanity sinks.
- **Kitchen**: Appliances include Refrigerator, electric range oven, microwave, & dishwasher. Granite countertop upgrade & center island.

## 4708 Park Lane, Leavenworth, KS

UPPER LEVEL: Double sided gas fireplace separates dining (11'x12') & living room (15'x15'), which all sit on left side (south) of house. Kitchen to center back (11'x14') is open to dining area (left back) and both have wood floors. Master bedroom (approx 14' x 14') & master en suite are located on right side of house to back (Northwest side). Two bedrooms & bath are located right front side & center (above garage). Approximate upper level bedroom sizes are 11'x11' and 12'x10'.