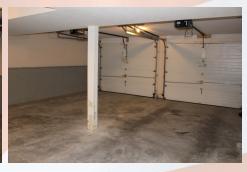

hall near LL bath;

- Central air & heat
- Deck off dining room with stairs to back yard
- 2 car garage with storage to front
- Fenced Yard, wooden privacy
- Leavenworth School District.
- Easy access to 10th Avenue & 10th Ave Park with walking/biking path, approx 10 minutes from Ft. Leavenworth.

## 4407 Garland, Leavenworth, KS

LOWER LEVEL: Has family room with fireplace and fourth bedroom. Also located on this level is a bath with shower (hidden from view behind bathroom door) and washer & dryer hook ups in hall laundry closet. Garage is oversized with good storage to the front.