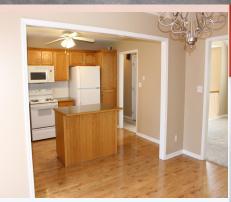

## 4407 Garland, Leavenworth, KS

Quiet Cul de sac!

Metro KC Rentals

Matt Warner 913.547.5223 www.metroKcrentals.com

Email: Matt.Warner@MetroKcRentals.com

- Type of Rental: Split entry style home with approx 1854 sq feet finished.
- Security deposit (one months rent) & Pet deposit if pet approved (1/2 months rent)
- 4 bedroom, 3 UL, 1 LL
- 3 baths, 2 on UL, 1 on LL.
- Kitchen: Large open kitchen open to dining area, appliances include Refrigerator, electric range oven, microwave, & dishwasher..
- 2 Fireplaces: UL great room & LL family room.
- Washer/Dryer hook ups LL in

## 4407 Garland, Leavenworth, KS

**UPPER LEVEL**: Open concept great room with fireplace and kitchen open to dining area. Kitchen is located in back center of home with great room and dining room on left side (north). Kitchen has center island and lots of cabinets. Master bedroom & master en suite located on right back side of house. Two bedrooms are located right front side).