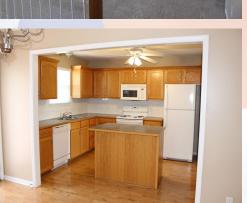

## 4407 Garland, Leavenworth, KS

Quiet Cul de sac!

Metro KC Rentals

Matt Warner 913.547.5223 www.metroKcrentals.com

Email: Matt.Warner@MetroKcRentals.com

- Type of Rental: Split entry style home with approx 1854 sq feet finished.
- Security deposit (one months rent) & Pet deposit if pet approved (1/2 months rent)
- 4 bedroom, 3 UL, 1 LL
- 3 baths, 2 on UL, 1 on LL.
- Kitchen: Large open kitchen open to dining area, appliances include Refrigerator, electric range oven, microwave, & dishwasher..
- 2 Fireplaces: UL great room & LL family room.
- Washer/Dryer hook ups LL in

## 4407 Garland, Leavenworth, KS

**UPPER LEVEL**: Open concept great room with fireplace and kitchen open to dining area. Kitchen is located in back center of home with great room and dining room on left side (north). Kitchen has center island and lots of cabinets. Master bedroom & master en suite located on right back side of house. Two bedrooms are located right front side).