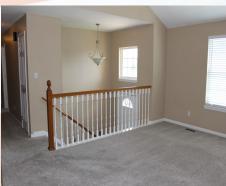

## 4407 Garland, Leavenworth, KS

**UPPER LEVEL**: Open concept great room with fireplace and kitchen open to dining area. Kitchen is located in back center of home with great room and dining room on left side (north). Kitchen has center island and lots of cabinets. Master bedroom & master en suite located on right back side of house. Two bedrooms are located right front side).