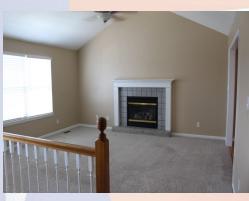

## 4407 Garland, Leavenworth, KS

Quiet Cul de sac!

Metro KC Rentals

Matt Warner 913.547.5223 www.metroKcrentals.com

Email: Matt.Warner@MetroKcRentals.com

- Type of Rental: Split entry style home with approx 1854 sq feet finished.
- Security deposit (one months rent) & Pet deposit if pet approved (1/2 months rent)
- 4 bedroom, 3 UL, 1 LL
- 3 baths, 2 on UL, 1 on LL.
- Kitchen: Large open kitchen open to dining area, appliances include Refrigerator, electric range oven, microwave, & dishwasher..
- 2 Fireplaces: UL great room & LL family room.
- Washer/Dryer hook ups LL in

## 4407 Garland, Leavenworth, KS

**UPPER LEVEL**: Open concept great room with fireplace and kitchen open to dining area. Kitchen is located in back center of home with great room and dining room on left side (north). Kitchen has center island and lots of cabinets. Master bedroom & master en suite located on right back side of house. Two bedrooms are located right front side).