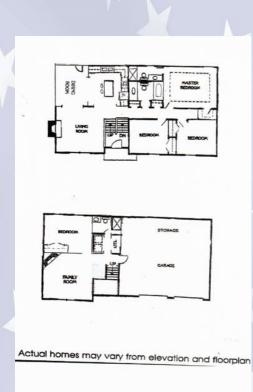

## 4407 Garland, Leavenworth, KS

**UPPER LEVEL**: Open concept great room with fireplace and kitchen open to dining area. Kitchen is located in back center of home with great room and dining room on left side (north). Kitchen has center island and lots of cabinets. Master bedroom & master en suite located on right back side of house. Two bedrooms are located right front side).

## 4407 Garland, Leavenworth, KS

LOWER LEVEL: Has family room with fireplace and fourth bedroom. Also located on this level is a bath with shower (hidden from view behind bathroom door) and washer & dryer hook ups in hall laundry closet. Garage is oversized with good storage to the front.