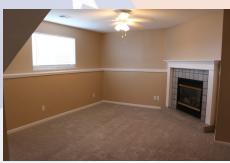

## 4407 Garland, Leavenworth, KS

**UPPER LEVEL**: Open concept great room with fireplace and kitchen open to dining area. Kitchen is located in back center of home with great room and dining room on left side (north). Kitchen has center island and lots of cabinets. Master bedroom & master en suite located on right back side of house. Two bedrooms are located right front side).