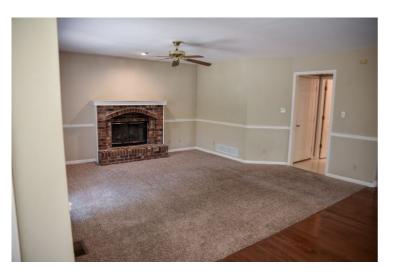

#### View by appointment

Leavenworth.

Type of Rental: 2 Story Traditional with finished basement, approx 2500 sq feet finished. Security deposit (one months rent) & Pet deposit if pet approved (1/2 months rent) 4 bedroom, all on 2nd story 3.5 baths, 2 on 2nd story to include large master bath and hall bath, powder room main floor, full bath in basement. Kitchen: Appliances include Refrigerator, electric range/oven, microwave, & dishwasher, Granite countertops. Washer/Dryer hook ups on main level, back of powder room. Central air & heat. Fenced yard, Yes, wooden picket. 2 car garage. Leavenworth School District. Quiet, dead end street in an established neighborhood, Wellington on the Park, close to 10th Ave Park, 10-15 minutes from Ft.