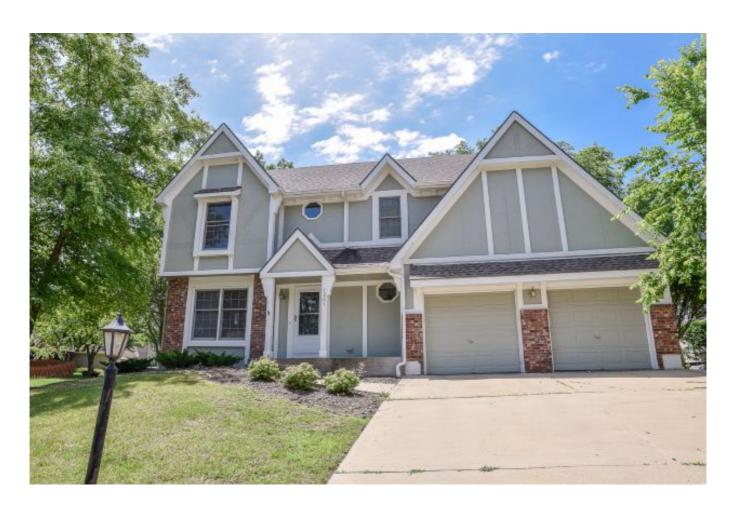

### 1201 Wellington

#### View by appointment

Leavenworth.

Type of Rental: 2 Story Traditional with finished basement, approx 2500 sq feet finished. Security deposit (one months rent) & Pet deposit if pet approved (1/2 months rent) 4 bedroom, all on 2nd story 3.5 baths, 2 on 2nd story to include large master bath and hall bath, powder room main floor, full bath in basement. Kitchen: Appliances include Refrigerator, electric range/oven, microwave, & dishwasher, Granite countertops. Washer/Dryer hook ups on main level, back of powder room. Central air & heat. Fenced yard, Yes, wooden picket. 2 car garage. Leavenworth School District. Quiet, dead end street in an established neighborhood, Wellington on the Park, close to 10th Ave Park, 10-15 minutes from Ft.