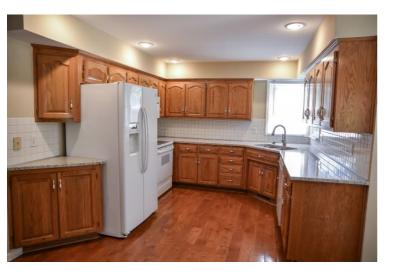

#### View by appointment

Leavenworth.

Type of Rental: 2 Story Traditional with finished basement, approx 2500 sq feet finished. Security deposit (one months rent) & Pet deposit if pet approved (1/2 months rent) 4 bedroom, all on 2nd story 3.5 baths, 2 on 2nd story to include large master bath and hall bath, powder room main floor, full bath in basement. Kitchen: Appliances include Refrigerator, electric range/oven, microwave, & dishwasher, Granite countertops. Washer/Dryer hook ups on main level, back of powder room. Central air & heat. Fenced yard, Yes, wooden picket. 2 car garage. Leavenworth School District. Quiet, dead end street in an established neighborhood, Wellington on the Park, close to 10th Ave Park, 10-15 minutes from Ft.