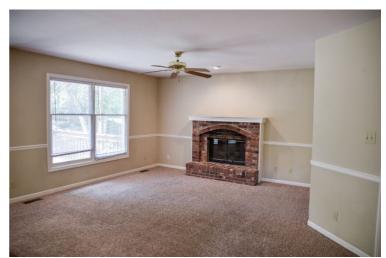

#### View by appointment

Leavenworth.

Type of Rental: 2 Story Traditional with finished basement, approx 2500 sq feet finished. Security deposit (one months rent) & Pet deposit if pet approved (1/2 months rent) 4 bedroom, all on 2nd story 3.5 baths, 2 on 2nd story to include large master bath and hall bath, powder room main floor, full bath in basement. Kitchen: Appliances include Refrigerator, electric range/oven, microwave, & dishwasher, Granite countertops. Washer/Dryer hook ups on main level, back of powder room. Central air & heat. Fenced yard, Yes, wooden picket. 2 car garage. Leavenworth School District. Quiet, dead end street in an established neighborhood, Wellington on the Park, close to 10th Ave Park, 10-15 minutes from Ft.