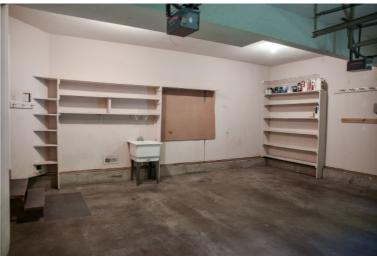

#### View by appointment

Leavenworth.

Type of Rental: 2 Story Traditional with finished basement, approx 2500 sq feet finished. Security deposit (one months rent) & Pet deposit if pet approved (1/2 months rent) 4 bedroom, all on 2nd story 3.5 baths, 2 on 2nd story to include large master bath and hall bath, powder room main floor, full bath in basement. Kitchen: Appliances include Refrigerator, electric range/oven, microwave, & dishwasher, Granite countertops. Washer/Dryer hook ups on main level, back of powder room. Central air & heat. Fenced yard, Yes, wooden picket. 2 car garage. Leavenworth School District. Quiet, dead end street in an established neighborhood, Wellington on the Park, close to 10th Ave Park, 10-15 minutes from Ft.