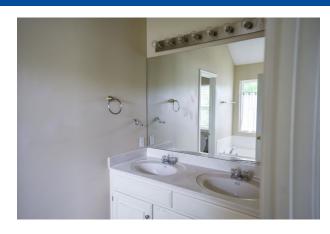

#### View by appointment

Split entry style home with approx 2300 sq feet finished with walkout basement. 4 bedroom, 3 bath. Large open kitchen to dining area, appliances included. Fireplace in lower living room. Central air and heat. Large deck off dining room. Fenced yard. Three car garage with storage area toward front. Lower level has a semi finished storage room (below upper living room) that can be used as a playroom for children if desired. Quiet neighborhood with a country feel, located off 20th Street.