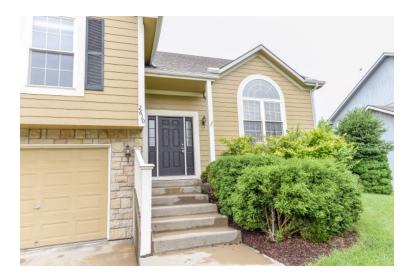

#### View by appointment

Split entry style home with approx 2300 sq feet finished with walkout basement. 4 bedroom, 3 bath. Large open kitchen to dining area, appliances included. Fireplace in lower living room. Central air and heat. Large deck off dining room. Fenced yard. Three car garage with storage area toward front. Lower level has a semi finished storage room (below upper living room) that can be used as a playroom for children if desired. Quiet neighborhood with a country feel, located off 20th Street.