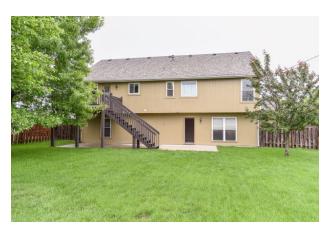

#### View by appointment

Split entry style home with approx 2300 sq feet finished with walkout basement. 4 bedroom, 3 bath. Large open kitchen to dining area, appliances included. Fireplace in lower living room. Central air and heat. Large deck off dining room. Fenced yard. Three car garage with storage area toward front. Lower level has a semi finished storage room (below upper living room) that can be used as a playroom for children if desired. Quiet neighborhood with a country feel, located off 20th Street.