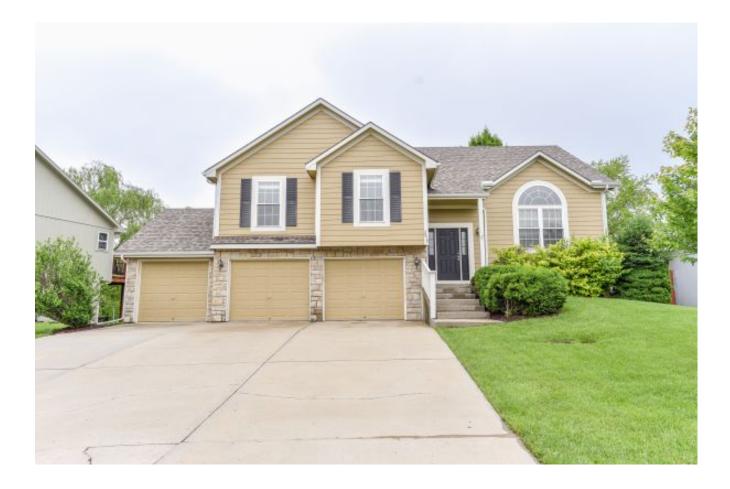

#### View by appointment

Split entry style home with approx 2300 sq feet finished with walkout basement. 4 bedroom, 3 bath. Large open kitchen to dining area, appliances included. Fireplace in lower living room. Central air and heat. Large deck off dining room. Fenced yard. Three car garage with storage area toward front. Lower level has a semi finished storage room (below upper living room) that can be used as a playroom for children if desired. Quiet neighborhood with a country feel, located off 20th Street.