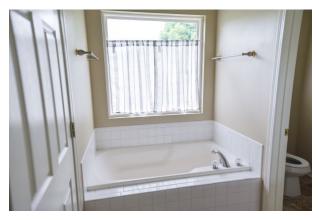

#### View by appointment

Split entry style home with approx 2300 sq feet finished with walkout basement. 4 bedroom, 3 bath. Large open kitchen to dining area, appliances included. Fireplace in lower living room. Central air and heat. Large deck off dining room. Fenced yard. Three car garage with storage area toward front. Lower level has a semi finished storage room (below upper living room) that can be used as a playroom for children if desired. Quiet neighborhood with a country feel, located off 20th Street.