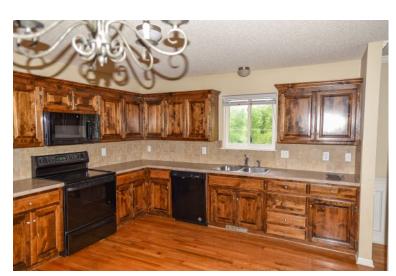

#### View by appointment

Split entry style home with approx 2300 sq feet finished with walkout basement. 4 bedroom, 3 bath. Large open kitchen to dining area, appliances included. Fireplace in lower living room. Central air and heat. Large deck off dining room. Fenced yard. Three car garage with storage area toward front. Lower level has a semi finished storage room (below upper living room) that can be used as a playroom for children if desired. Quiet neighborhood with a country feel, located off 20th Street.