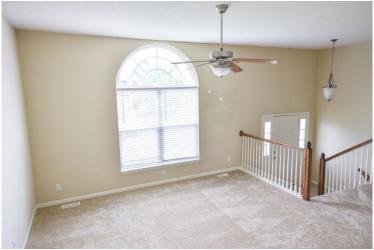

#### View by appointment

Split entry style home with approx 2300 sq feet finished with walkout basement. 4 bedroom, 3 bath. Large open kitchen to dining area, appliances included. Fireplace in lower living room. Central air and heat. Large deck off dining room. Fenced yard. Three car garage with storage area toward front. Lower level has a semi finished storage room (below upper living room) that can be used as a playroom for children if desired. Quiet neighborhood with a country feel, located off 20th Street.