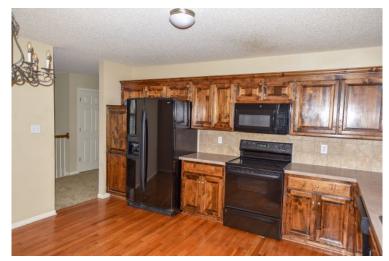

#### View by appointment

Split entry style home with approx 2300 sq feet finished with walkout basement. 4 bedroom, 3 bath. Large open kitchen to dining area, appliances included. Fireplace in lower living room. Central air and heat. Large deck off dining room. Fenced yard. Three car garage with storage area toward front. Lower level has a semi finished storage room (below upper living room) that can be used as a playroom for children if desired. Quiet neighborhood with a country feel, located off 20th Street.