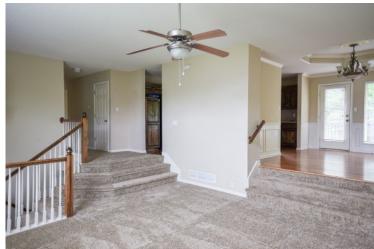

#### View by appointment

Split entry style home with approx 2300 sq feet finished with walkout basement. 4 bedroom, 3 bath. Large open kitchen to dining area, appliances included. Fireplace in lower living room. Central air and heat. Large deck off dining room. Fenced yard. Three car garage with storage area toward front. Lower level has a semi finished storage room (below upper living room) that can be used as a playroom for children if desired. Quiet neighborhood with a country feel, located off 20th Street.