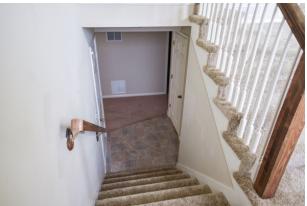

#### View by appointment

Split entry style home with approx 2300 sq feet finished with walkout basement. 4 bedroom, 3 bath. Large open kitchen to dining area, appliances included. Fireplace in lower living room. Central air and heat. Large deck off dining room. Fenced yard. Three car garage with storage area toward front. Lower level has a semi finished storage room (below upper living room) that can be used as a playroom for children if desired. Quiet neighborhood with a country feel, located off 20th Street.