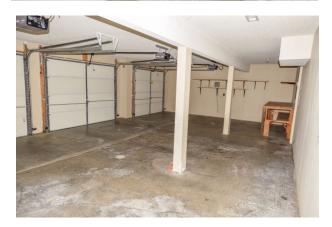

#### View by appointment

Split entry style home with approx 2300 sq feet finished with walkout basement. 4 bedroom, 3 bath. Large open kitchen to dining area, appliances included. Fireplace in lower living room. Central air and heat. Large deck off dining room. Fenced yard. Three car garage with storage area toward front. Lower level has a semi finished storage room (below upper living room) that can be used as a playroom for children if desired. Quiet neighborhood with a country feel, located off 20th Street.