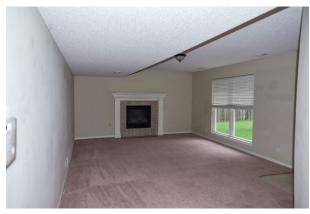

#### View by appointment

Split entry style home with approx 2300 sq feet finished with walkout basement. 4 bedroom, 3 bath. Large open kitchen to dining area, appliances included. Fireplace in lower living room. Central air and heat. Large deck off dining room. Fenced yard. Three car garage with storage area toward front. Lower level has a semi finished storage room (below upper living room) that can be used as a playroom for children if desired. Quiet neighborhood with a country feel, located off 20th Street.