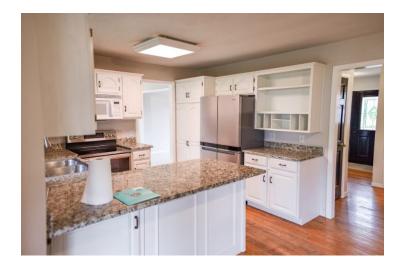

### Leavenworth School District

View by appointment

Great 2 story centrally located in Leavenworth on a corner lot! Nice front porch-hardwoodsnew granite counter tops & white cabinets! Kitchen open to family room. Formal living & dining rooms! 4 bedrooms up-large master w/a walk-in closet, master bath & a bonus roomperfect for office. Awesome newer covered deck w/ceiling fan! Great treed-fenced yard. Huge basement w/tons of potential for more sq. footage. Walks out on side in basement to backyard. Home sits in a cul de sac-very little traffic. Close to Fort LV.