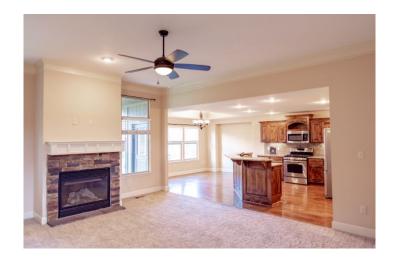

#### View by appointment

Ranch home with finished basement, approx 2550 sq feet finished. 4 bedroom, 2 main level & 2 basement level, 3 full baths including master en suite with corner tub and large tiled shower and double vanity sink. Hall bath located next to second bedroom. Kitchen has stainless steel appliances include and granite countertops. Hardwood floors throughout kitchen, dining and garage entry. Screened porch off dining room. 3 car garage. Approx 10 min from Ft. Leavenworth , quiet cul de sac.