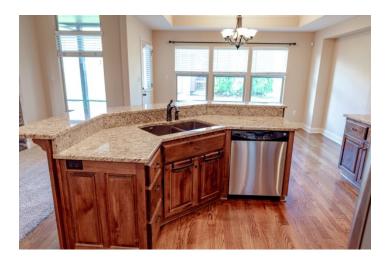

#### View by appointment

Ranch home with finished basement, approx 2550 sq feet finished. 4 bedroom, 2 main level & 2 basement level, 3 full baths including master en suite with corner tub and large tiled shower and double vanity sink. Hall bath located next to second bedroom. Kitchen has stainless steel appliances include and granite countertops. Hardwood floors throughout kitchen, dining and garage entry. Screened porch off dining room. 3 car garage. Approx 10 min from Ft. Leavenworth , quiet cul de sac.