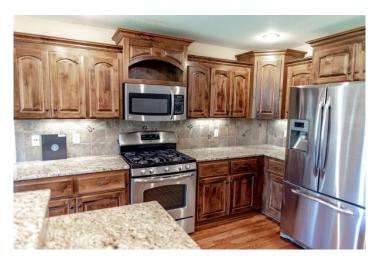

#### View by appointment

Ranch home with finished basement, approx 2550 sq feet finished. 4 bedroom, 2 main level & 2 basement level, 3 full baths including master en suite with corner tub and large tiled shower and double vanity sink. Hall bath located next to second bedroom. Kitchen has stainless steel appliances include and granite countertops. Hardwood floors throughout kitchen, dining and garage entry. Screened porch off dining room. 3 car garage. Approx 10 min from Ft. Leavenworth , quiet cul de sac.