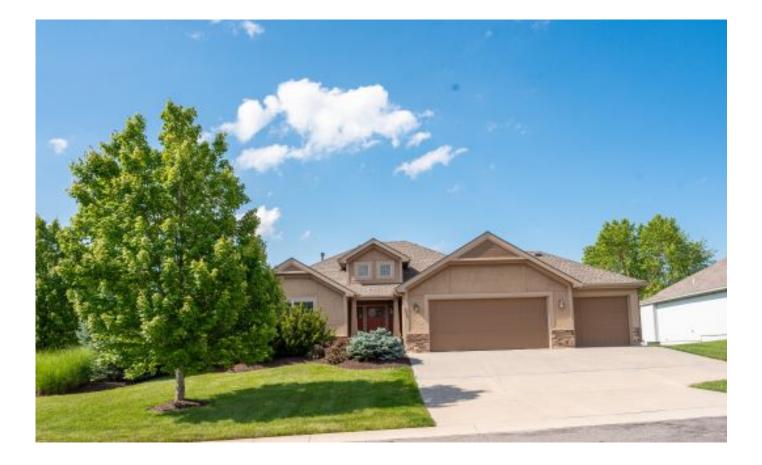

### **3009 Somerset**

#### View by appointment

Ranch home with finished basement, approx 2550 sq feet finished. 4 bedroom, 2 main level & 2 basement level, 3 full baths including master en suite with corner tub and large tiled shower and double vanity sink. Hall bath located next to second bedroom. Kitchen has stainless steel appliances include and granite countertops. Hardwood floors throughout kitchen, dining and garage entry. Screened porch off dining room. 3 car garage. Approx 10 min from Ft. Leavenworth , quiet cul de sac.