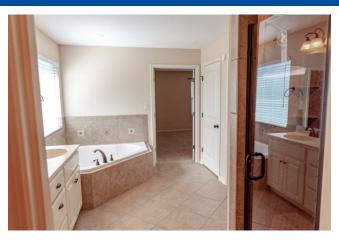

#### View by appointment

Ranch home with finished basement, approx 2550 sq feet finished. 4 bedroom, 2 main level & 2 basement level, 3 full baths including master en suite with corner tub and large tiled shower and double vanity sink. Hall bath located next to second bedroom. Kitchen has stainless steel appliances include and granite countertops. Hardwood floors throughout kitchen, dining and garage entry. Screened porch off dining room. 3 car garage. Approx 10 min from Ft. Leavenworth , quiet cul de sac.