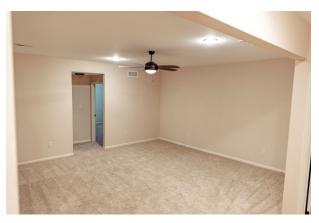

#### View by appointment

Ranch home with finished basement, approx 2550 sq feet finished. 4 bedroom, 2 main level & 2 basement level, 3 full baths including master en suite with corner tub and large tiled shower and double vanity sink. Hall bath located next to second bedroom. Kitchen has stainless steel appliances include and granite countertops. Hardwood floors throughout kitchen, dining and garage entry. Screened porch off dining room. 3 car garage. Approx 10 min from Ft. Leavenworth , quiet cul de sac.