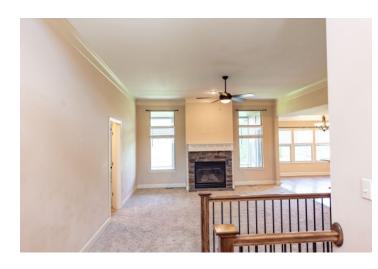

#### View by appointment

Ranch home with finished basement, approx 2550 sq feet finished. 4 bedroom, 2 main level & 2 basement level, 3 full baths including master en suite with corner tub and large tiled shower and double vanity sink. Hall bath located next to second bedroom. Kitchen has stainless steel appliances include and granite countertops. Hardwood floors throughout kitchen, dining and garage entry. Screened porch off dining room. 3 car garage. Approx 10 min from Ft. Leavenworth , quiet cul de sac.