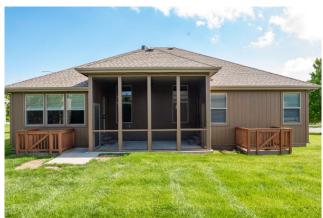

#### View by appointment

Ranch home with finished basement, approx 2550 sq feet finished. 4 bedroom, 2 main level & 2 basement level, 3 full baths including master en suite with corner tub and large tiled shower and double vanity sink. Hall bath located next to second bedroom. Kitchen has stainless steel appliances include and granite countertops. Hardwood floors throughout kitchen, dining and garage entry. Screened porch off dining room. 3 car garage. Approx 10 min from Ft. Leavenworth , quiet cul de sac.