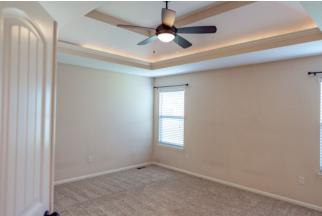

#### View by appointment

Ranch home with finished basement, approx 2550 sq feet finished. 4 bedroom, 2 main level & 2 basement level, 3 full baths including master en suite with corner tub and large tiled shower and double vanity sink. Hall bath located next to second bedroom. Kitchen has stainless steel appliances include and granite countertops. Hardwood floors throughout kitchen, dining and garage entry. Screened porch off dining room. 3 car garage. Approx 10 min from Ft. Leavenworth , quiet cul de sac.