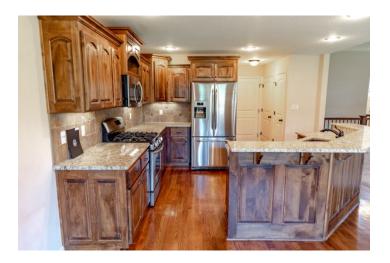

#### View by appointment

Ranch home with finished basement, approx 2550 sq feet finished. 4 bedroom, 2 main level & 2 basement level, 3 full baths including master en suite with corner tub and large tiled shower and double vanity sink. Hall bath located next to second bedroom. Kitchen has stainless steel appliances include and granite countertops. Hardwood floors throughout kitchen, dining and garage entry. Screened porch off dining room. 3 car garage. Approx 10 min from Ft. Leavenworth , quiet cul de sac.