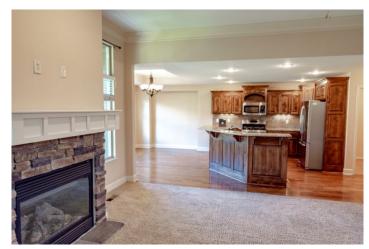

#### View by appointment

Ranch home with finished basement, approx 2550 sq feet finished. 4 bedroom, 2 main level & 2 basement level, 3 full baths including master en suite with corner tub and large tiled shower and double vanity sink. Hall bath located next to second bedroom. Kitchen has stainless steel appliances include and granite countertops. Hardwood floors throughout kitchen, dining and garage entry. Screened porch off dining room. 3 car garage. Approx 10 min from Ft. Leavenworth , quiet cul de sac.