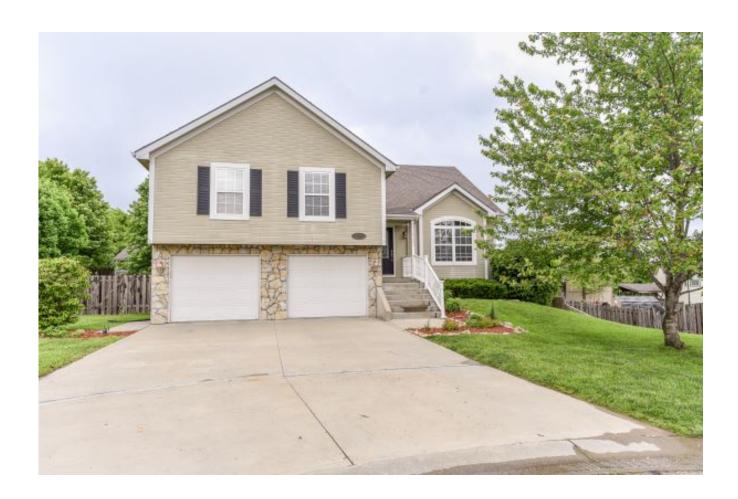

### 3705 Lee Ct

#### View by appointment

Type of Rental: Multi level home on quiet street

Kitchen has eat in dining area with dishwasher and range. Fireplace in front room. Living Room on main level can also be used as formal dining room. 2 car garage with central air and heat. W/D hook ups. Home has Fenced Yard! Hardwoods main floor and corner pantry in kitchen.

Shenandoah subdivision

School District: Leavenworth

Security deposit: one months rent

Pet deposit if pet approved (1/2 months rent)