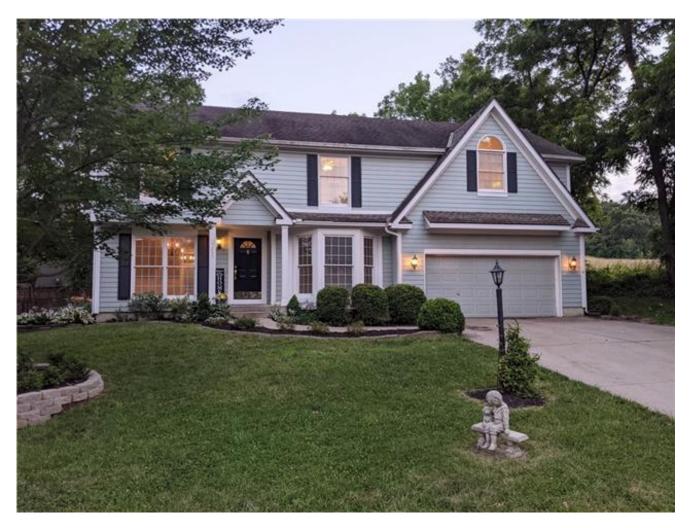

#### View by appointment

Located at the end of a quiet street in highly-desired Wellington on the Park in the Henry Leavenworth elementary school boundaries. NEW carpet and FRESH paint; epic vaulted ceilings and grand staircase. Master suite includes double doors as you enter & a spacious bathroom with walk-in closet. Formal dining room, eat-in kitchen and front room with gorgeous bay window that lets the natural light flood in - perfect for your home office or playroom. HUGE basement living space to bring the whole family together! Multiple closets and unfinished storage area in the basement provides LOTS of storage. Outdoor space is a grill-master's paradise. Enjoy the beautiful landscaping, peaceful countryside views and stunning sunsets from the expansive deck and comfortable, fenced yard. This property also features a bonus off-street parking space. Don't wait - this home is going to go fast! 4 bed 3 bath 2 car garage