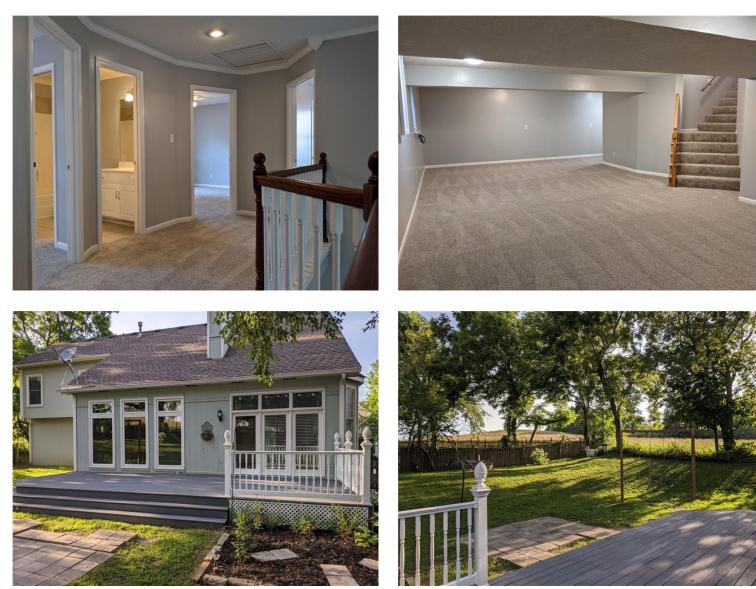

#### View by appointment

Located at the end of a quiet street in highly-desired Wellington on the Park in the Henry Leavenworth elementary school boundaries. NEW carpet and FRESH paint; epic vaulted ceilings and grand staircase. Master suite includes double doors as you enter & a spacious bathroom with walk-in closet. Formal dining room, eat-in kitchen and front room with gorgeous bay window that lets the natural light flood in - perfect for your home office or playroom. HUGE basement living space to bring the whole family together! Multiple closets and unfinished storage area in the basement provides LOTS of storage. Outdoor space is a grill-master's paradise. Enjoy the beautiful landscaping, peaceful countryside views and stunning sunsets from the expansive deck and comfortable, fenced yard. This property also features a bonus off-street parking space. Don't wait - this home is going to go fast! 4 bed 3 bath 2 car garage