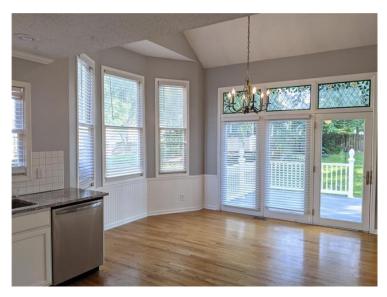

#### View by appointment

Located at the end of a quiet street in highly-desired Wellington on the Park in the Henry Leavenworth elementary school boundaries. NEW carpet and FRESH paint; epic vaulted ceilings and grand staircase. Master suite includes double doors as you enter & a spacious bathroom with walk-in closet. Formal dining room, eat-in kitchen and front room with gorgeous bay window that lets the natural light flood in - perfect for your home office or playroom. HUGE basement living space to bring the whole family together! Multiple closets and unfinished storage area in the basement provides LOTS of storage. Outdoor space is a grill-master's paradise. Enjoy the beautiful landscaping, peaceful countryside views and stunning sunsets from the expansive deck and comfortable, fenced yard. This property also features a bonus off-street parking space. Don't wait - this home is going to go fast! 4 bed 3 bath 2 car garage