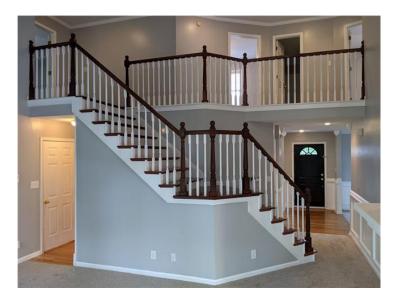

#### View by appointment

Located at the end of a quiet street in highly-desired Wellington on the Park in the Henry Leavenworth elementary school boundaries. NEW carpet and FRESH paint; epic vaulted ceilings and grand staircase. Master suite includes double doors as you enter & a spacious bathroom with walk-in closet. Formal dining room, eat-in kitchen and front room with gorgeous bay window that lets the natural light flood in - perfect for your home office or playroom. HUGE basement living space to bring the whole family together! Multiple closets and unfinished storage area in the basement provides LOTS of storage. Outdoor space is a grill-master's paradise. Enjoy the beautiful landscaping, peaceful countryside views and stunning sunsets from the expansive deck and comfortable, fenced yard. This property also features a bonus off-street parking space. Don't wait - this home is going to go fast! 4 bed 3 bath 2 car garage