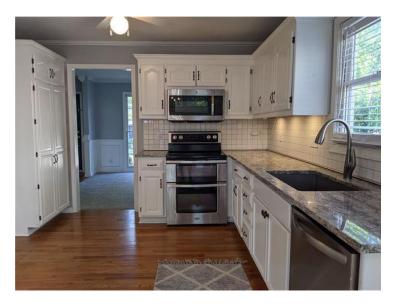

#### View by appointment

Located at the end of a quiet street in highly-desired Wellington on the Park in the Henry Leavenworth elementary school boundaries. NEW carpet and FRESH paint; epic vaulted ceilings and grand staircase. Master suite includes double doors as you enter & a spacious bathroom with walk-in closet. Formal dining room, eat-in kitchen and front room with gorgeous bay window that lets the natural light flood in - perfect for your home office or playroom. HUGE basement living space to bring the whole family together! Multiple closets and unfinished storage area in the basement provides LOTS of storage. Outdoor space is a grill-master's paradise. Enjoy the beautiful landscaping, peaceful countryside views and stunning sunsets from the expansive deck and comfortable, fenced yard. This property also features a bonus off-street parking space. Don't wait - this home is going to go fast! 4 bed 3 bath 2 car garage