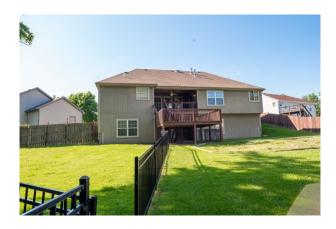

#### View by appointment

Beautiful 5 bd home! Wooden privacy fence w/ wrought iron fence in center to separate pets from play area.

Covered back porch/deck,

12 X12 utility shed & playground set in private backyard that backs up to trees, near subdiv fishing lake. Office, large storage room & concrete storm shelter located BL.