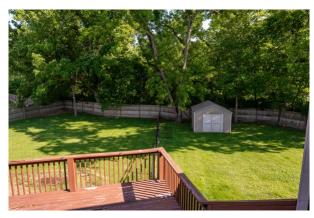

#### View by appointment

Beautiful 5 bd home! Wooden privacy fence w/ wrought iron fence in center to separate pets from play area.

Covered back porch/deck,

12 X12 utility shed & playground set in private backyard that backs up to trees, near subdiv fishing lake. Office, large storage room & concrete storm shelter located BL.