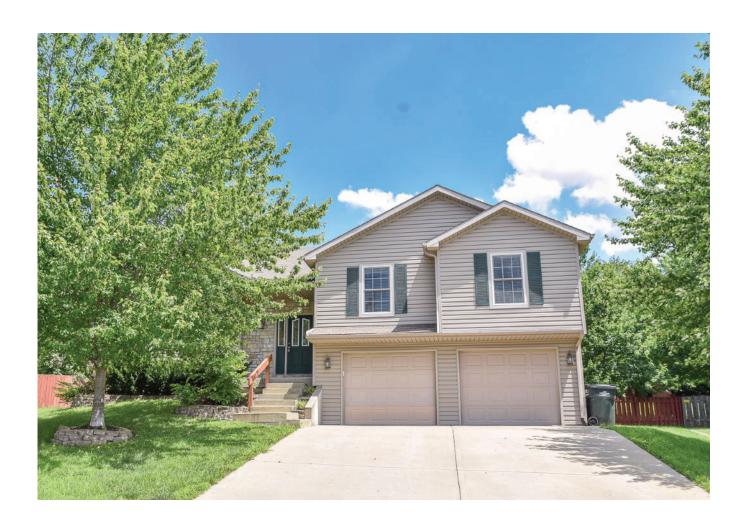

### Lansing School District

View by appointment

Split entry style home with approx 2650 sq feet finished, walkout basement. 4 bedroom, 3 baths. Kitchen has eat in space for

every day dining. Lower level family room has gas fireplace.

Washer/Dryer hookups; Laundry room is located on upper level at the end of hall, nice folding counter. Central air & heat. Fenced yard, privacy. Lansing School District. Located in the Maples near Desoto Rd, 15 minutes from Ft. Leavenworth & 20 minutes to the Legends Shopping area/KS 4 bed

3 bath

2 car garage