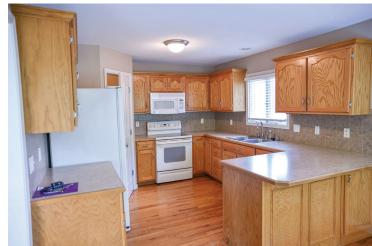

### Lansing School District

View by appointment

Split entry style home with approx 2650 sq feet finished, walkout basement. 4 bedroom, 3 baths. Kitchen has eat in space for

every day dining. Lower level family room has gas fireplace.