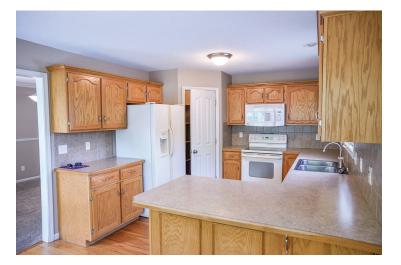

### Lansing School District

View by appointment

Split entry style home with approx 2650 sq feet finished, walkout basement. 4 bedroom, 3 baths. Kitchen has eat in space for

every day dining. Lower level family room has gas fireplace.