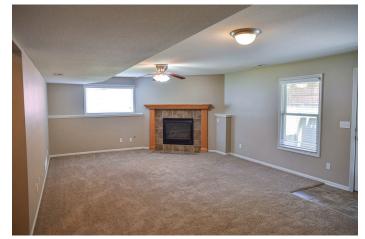

### Lansing School District

View by appointment

Split entry style home with approx 2650 sq feet finished, walkout basement. 4 bedroom, 3 baths. Kitchen has eat in space for

every day dining. Lower level family room has gas fireplace.