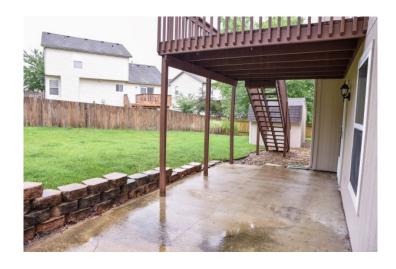

### Lansing School District

**View** by appointment

Type of Rental: Split entry style home with approx 2650 sq feet finished, walkout basement. 4 bedroom, 3 upper level, 1 lower level. 3 baths, 2 on upper level to include master bath and hall bath, one lower level. Kitchen: Has eat in space for every day dining. Dining room: In center of upper level with access to deck and back yard. Main floor living room and lower level family room. Lower level family room has gas fireplace. Washer/Dryer hookups located on upper level in center of hall. Central air & heat, Fenced yard, privacy wooden. 3 car garage Lansing School District. Located in the Maples near Desoto Rd, 15 minutes from Ft. Leavenworth & 20 minutes to the Legends Shopping area/KS Speedway, etc.