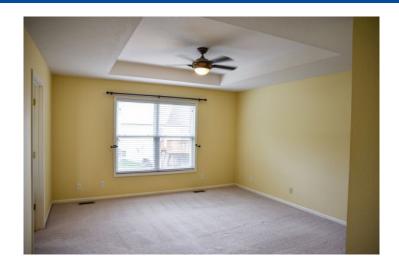

### Lansing School District

**View** by appointment

Type of Rental: Split entry style home with approx 2650 sq feet finished, walkout basement. 4 bedroom, 3 upper level, 1 lower level. 3 baths, 2 on upper level to include master bath and hall bath, one lower level. Kitchen: Has eat in space for every day dining. Dining room: In center of upper level with access to deck and back yard. Main floor living room and lower level family room. Lower level family room has gas fireplace. Washer/Dryer hookups located on upper level in center of hall. Central air & heat, Fenced yard, privacy wooden. 3 car garage Lansing School District. Located in the Maples near Desoto Rd, 15 minutes from Ft. Leavenworth & 20 minutes to the Legends Shopping area/KS Speedway, etc.