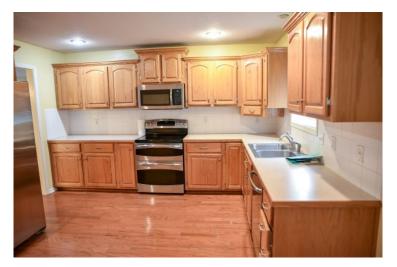

### Lansing School District

**View** by appointment

Type of Rental: Split entry style home with approx 2650 sq feet finished, walkout basement. 4 bedroom, 3 upper level, 1 lower level. 3 baths, 2 on upper level to include master bath and hall bath, one lower level. Kitchen: Has eat in space for every day dining. Dining room: In center of upper level with access to deck and back yard. Main floor living room and lower level family room. Lower level family room has gas fireplace. Washer/Dryer hookups located on upper level in center of hall. Central air & heat, Fenced yard, privacy wooden. 3 car garage Lansing School District. Located in the Maples near Desoto Rd, 15 minutes from Ft. Leavenworth & 20 minutes to the Legends Shopping area/KS Speedway, etc.