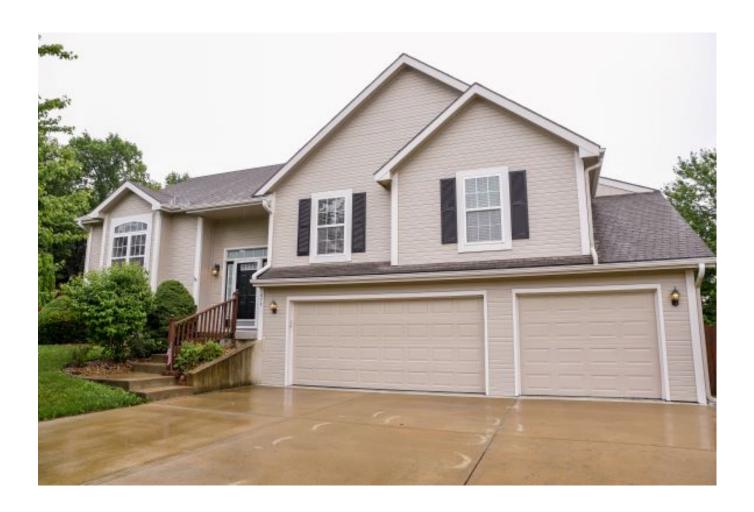

### Lansing School District

**View** by appointment

Type of Rental: Split entry style home with approx 2650 sq feet finished, walkout basement. 4 bedroom, 3 upper level, 1 lower level. 3 baths, 2 on upper level to include master bath and hall bath, one lower level. Kitchen: Has eat in space for every day dining. Dining room: In center of upper level with access to deck and back yard. Main floor living room and lower level family room. Lower level family room has gas fireplace. Washer/Dryer hookups located on upper level in center of hall. Central air & heat, Fenced yard, privacy wooden. 3 car garage Lansing School District. Located in the Maples near Desoto Rd, 15 minutes from Ft. Leavenworth & 20 minutes to the Legends Shopping area/KS Speedway, etc.