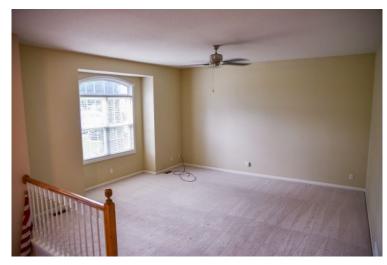

### Lansing School District

**View** by appointment

Type of Rental: Split entry style home with approx 2650 sq feet finished, walkout basement. 4 bedroom, 3 upper level, 1 lower level. 3 baths, 2 on upper level to include master bath and hall bath, one lower level. Kitchen: Has eat in space for every day dining. Dining room: In center of upper level with access to deck and back yard. Main floor living room and lower level family room. Lower level family room has gas fireplace. Washer/Dryer hookups located on upper level in center of hall. Central air & heat, Fenced yard, privacy wooden. 3 car garage Lansing School District. Located in the Maples near Desoto Rd, 15 minutes from Ft. Leavenworth & 20 minutes to the Legends Shopping area/KS Speedway, etc.