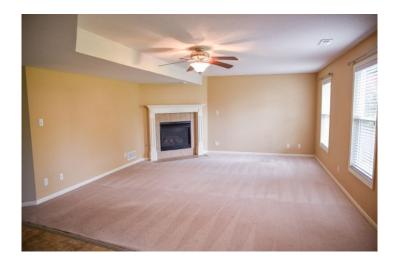

### Lansing School District

**View** by appointment

Type of Rental: Split entry style home with approx 2650 sq feet finished, walkout basement. 4 bedroom, 3 upper level, 1 lower level. 3 baths, 2 on upper level to include master bath and hall bath, one lower level. Kitchen: Has eat in space for every day dining. Dining room: In center of upper level with access to deck and back yard. Main floor living room and lower level family room. Lower level family room has gas fireplace. Washer/Dryer hookups located on upper level in center of hall. Central air & heat, Fenced yard, privacy wooden. 3 car garage Lansing School District. Located in the Maples near Desoto Rd, 15 minutes from Ft. Leavenworth & 20 minutes to the Legends Shopping area/KS Speedway, etc.