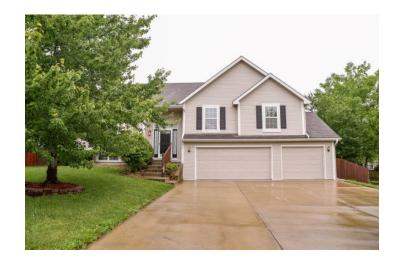

### Lansing School District

**View** by appointment

Type of Rental: Split entry style home with approx 2650 sq feet finished, walkout basement. 4 bedroom, 3 upper level, 1 lower level. 3 baths, 2 on upper level to include master bath and hall bath, one lower level. Kitchen: Has eat in space for every day dining. Dining room: In center of upper level with access to deck and back yard. Main floor living room and lower level family room. Lower level family room has gas fireplace. Washer/Dryer hookups located on upper level in center of hall. Central air & heat, Fenced yard, privacy wooden. 3 car garage Lansing School District. Located in the Maples near Desoto Rd, 15 minutes from Ft. Leavenworth & 20 minutes to the Legends Shopping area/KS Speedway, etc.

4 bed

3 bath

3 car garage