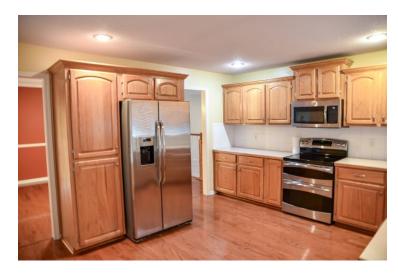

### Lansing School District

**View** by appointment

Type of Rental: Split entry style home with approx 2650 sq feet finished, walkout basement. 4 bedroom, 3 upper level, 1 lower level. 3 baths, 2 on upper level to include master bath and hall bath, one lower level. Kitchen: Has eat in space for every day dining. Dining room: In center of upper level with access to deck and back yard. Main floor living room and lower level family room. Lower level family room has gas fireplace. Washer/Dryer hookups located on upper level in center of hall. Central air & heat, Fenced yard, privacy wooden. 3 car garage Lansing School District. Located in the Maples near Desoto Rd, 15 minutes from Ft. Leavenworth & 20 minutes to the Legends Shopping area/KS Speedway, etc.