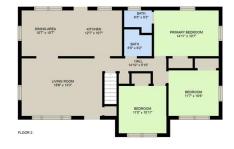

### Leavenworth School District

View by appointment

Adorable 3 bedroom, 1.5 bath move-in ready ranch home in a safe and established neighborhood with easy access to 20th Street and Fort Leavenworth. The home boasts main floor living, hardwood floors throughout, new countertops, fresh paint, New counter tops, New cabinets, New Flooring in kitchen dinning and both bathrooms, deep driveway with side access to a spacious two-car garage, and a fenced back yard with mature trees. For new families, you are just blocks from David Brewer Elementary and Brewer and Wollman Parks. 3 bed 1.5 bath 2 car garage