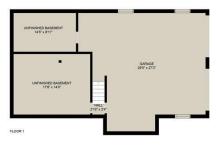

### Leavenworth School District

View by appointment

Adorable 3 bedroom, 1.5 bath move-in ready ranch home in a safe and established neighborhood with easy access to 20th Street and Fort Leavenworth. The home boasts main floor living, hardwood floors throughout, new countertops, fresh paint, New counter tops, New cabinets, New Flooring in kitchen dinning and both bathrooms, deep driveway with side access to a spacious two-car garage, and a fenced back yard with mature trees. For new families, you are just blocks from David Brewer Elementary and Brewer and Wollman Parks. 3 bed 1.5 bath 2 car garage