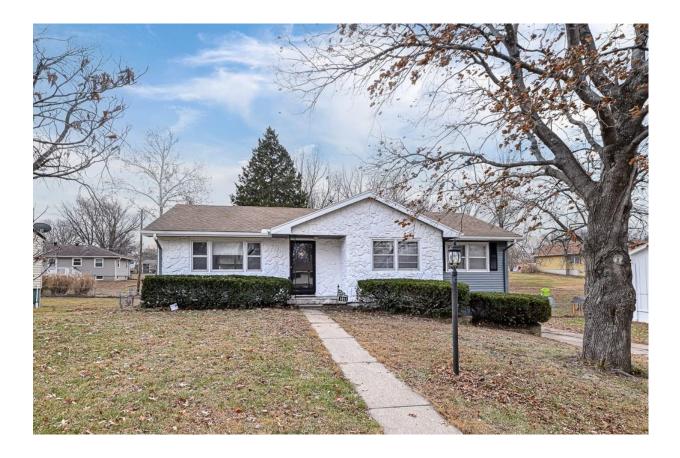

### 1811 Seneca

### Leavenworth School District

View by appointment

Adorable 3 bedroom, 1.5 bath move-in ready ranch home in a safe and established neighborhood with easy access to 20th Street and Fort Leavenworth. The home boasts main floor living, hardwood floors throughout, new countertops, fresh paint, New counter tops, New cabinets, New Flooring in kitchen dinning and both bathrooms, deep driveway with side access to a spacious two-car garage, and a fenced back yard with mature trees. For new families, you are just blocks from David Brewer Elementary and Brewer and Wollman Parks. 3 bed 1.5 bath 2 car garage