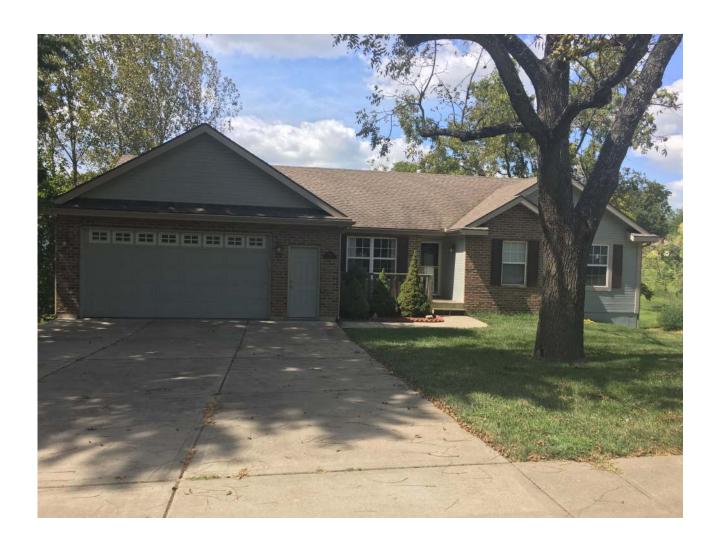

### 2612 S 16th St

#### **View** by appointment

This house features 4 bedroom. 3 bath with a 2 car garage Ranch style home. It's filled with hardwoods, two-sided FP from Breakfast Nook to Living Room, large Master Suite, finished walkout basement, lots of storage space, beautiful kitchen cabinets & fireplace, and a walk down deck. Located 10 min from Ft Leavenworth & 2 blks from new Elementary School. 28 minutes to the Legends which includes shopping, entertainment and dining district.

4 beds 3 baths 2 Car Garage