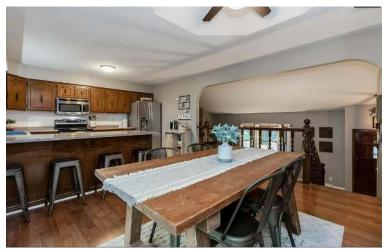

#### View by appointment

Updated home in one of the most pristine & quiet neighborhoods in Leavenworth! Large open kitchen with silestone counters, new backsplash/flooring, newer appliances, remodeled baths, new interior/exterior paint, light fixtures. Master bedroom with en-suite & huge walk-in closet! Soaring ceilings in living rm with fireplace and floating shelves. Lower level has 4th bedroom, 1/2 bath, laundry, family rm and sub-basement for storage. Huge fenced yard with shed & oversized deck. Leavenworth school district.