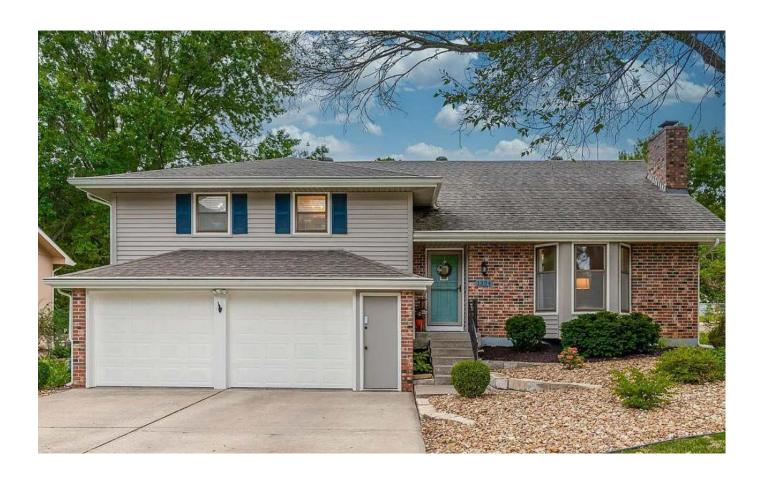

### 1304 Patterson

#### View by appointment

Updated home in one of the most pristine & quiet neighborhoods in Leavenworth! Large open kitchen with silestone counters, new backsplash/flooring, newer appliances, remodeled baths, new interior/exterior paint, light fixtures. Master bedroom with en-suite & huge walk-in closet! Soaring ceilings in living rm with fireplace and floating shelves. Lower level has 4th bedroom, 1/2 bath, laundry, family rm and sub-basement for storage. Huge fenced yard with shed & oversized deck. Leavenworth school district.