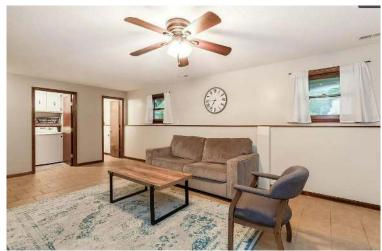

#### View by appointment

Updated home in one of the most pristine & quiet neighborhoods in Leavenworth! Large open kitchen with silestone counters, new backsplash/flooring, newer appliances, remodeled baths, new interior/exterior paint, light fixtures. Master bedroom with en-suite & huge walk-in closet! Soaring ceilings in living rm with fireplace and floating shelves. Lower level has 4th bedroom, 1/2 bath, laundry, family rm and sub-basement for storage. Huge fenced yard with shed & oversized deck. Leavenworth school district.