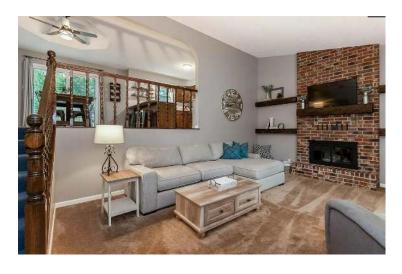

#### View by appointment

Updated home in one of the most pristine & quiet neighborhoods in Leavenworth! Large open kitchen with silestone counters, new backsplash/flooring, newer appliances, remodeled baths, new interior/exterior paint, light fixtures. Master bedroom with en-suite & huge walk-in closet! Soaring ceilings in living rm with fireplace and floating shelves. Lower level has 4th bedroom, 1/2 bath, laundry, family rm and sub-basement for storage. Huge fenced yard with shed & oversized deck. Leavenworth school district.