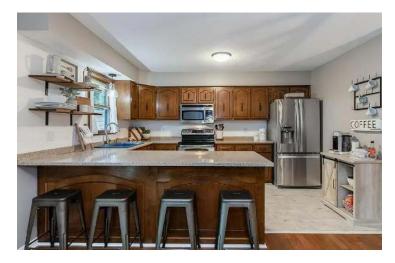

#### View by appointment

Updated home in one of the most pristine & quiet neighborhoods in Leavenworth! Large open kitchen with silestone counters, new backsplash/flooring, newer appliances, remodeled baths, new interior/exterior paint, light fixtures. Master bedroom with en-suite & huge walk-in closet! Soaring ceilings in living rm with fireplace and floating shelves. Lower level has 4th bedroom, 1/2 bath, laundry, family rm and sub-basement for storage. Huge fenced yard with shed & oversized deck. Leavenworth school district.