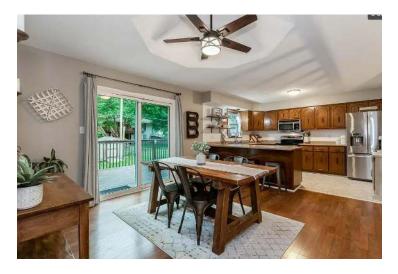

#### View by appointment

Updated home in one of the most pristine & quiet neighborhoods in Leavenworth! Large open kitchen with silestone counters, new backsplash/flooring, newer appliances, remodeled baths, new interior/exterior paint, light fixtures. Master bedroom with en-suite & huge walk-in closet! Soaring ceilings in living rm with fireplace and floating shelves. Lower level has 4th bedroom, 1/2 bath, laundry, family rm and sub-basement for storage. Huge fenced yard with shed & oversized deck. Leavenworth school district.