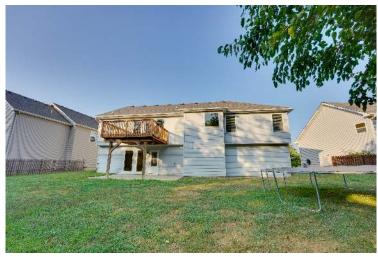

### Platte County School District

**View** by appointment

Traditional split entry with dining room in center as you come up the stairs. The living room is off to the front right and the kitchen to the back right. There are hardwood floors throughout kitchen, and dining room. Also located on this level are a hall bath and three bedrooms to include master and en suite. Access back yard from family room on lower level. Lot offers privacy to the back with trees. 25-30 minutes from Ft. Leavenworth.