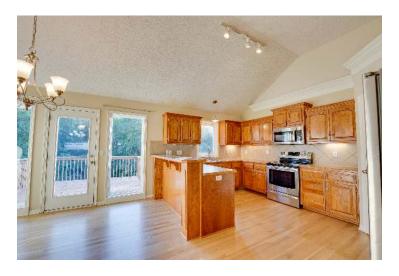

### Platte County School District

**View** by appointment

Traditional split entry with dining room in center as you come up the stairs. The living room is off to the front right and the kitchen to the back right. There are hardwood floors throughout kitchen, and dining room. Also located on this level are a hall bath and three bedrooms to include master and en suite. Access back yard from family room on lower level. Lot offers privacy to the back with trees. 25-30 minutes from Ft. Leavenworth.