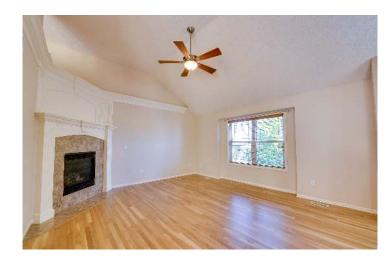

### Platte County School District

**View** by appointment

Traditional split entry with dining room in center as you come up the stairs. The living room is off to the front right and the kitchen to the back right. There are hardwood floors throughout kitchen, and dining room. Also located on this level are a hall bath and three bedrooms to include master and en suite. Access back yard from family room on lower level. Lot offers privacy to the back with trees. 25-30 minutes from Ft. Leavenworth.