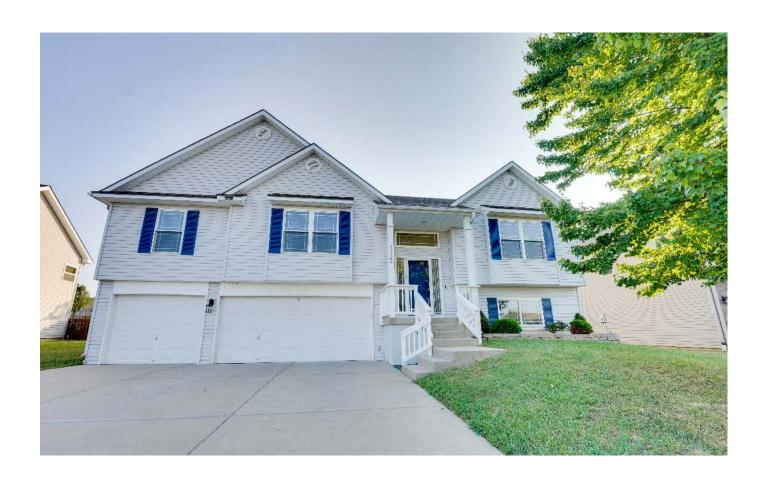

## 12960 NW Hawthorne

### Platte County School District

**View** by appointment

Traditional split entry with dining room in center as you come up the stairs. The living room is off to the front right and the kitchen to the back right. There are hardwood floors throughout kitchen, and dining room. Also located on this level are a hall bath and three bedrooms to include master and en suite. Access back yard from family room on lower level. Lot offers privacy to the back with trees. 25-30 minutes from Ft. Leavenworth.