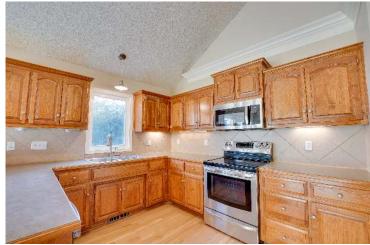

### Platte County School District

**View** by appointment

Traditional split entry with dining room in center as you come up the stairs. The living room is off to the front right and the kitchen to the back right. There are hardwood floors throughout kitchen, and dining room. Also located on this level are a hall bath and three bedrooms to include master and en suite. Access back yard from family room on lower level. Lot offers privacy to the back with trees. 25-30 minutes from Ft. Leavenworth.