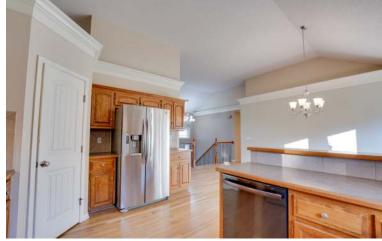

### Platte County School District

**View** by appointment

Traditional split entry with dining room in center as you come up the stairs. The living room is off to the front right and the kitchen to the back right. There are hardwood floors throughout kitchen, and dining room. Also located on this level are a hall bath and three bedrooms to include master and en suite. Access back yard from family room on lower level. Lot offers privacy to the back with trees. 25-30 minutes from Ft. Leavenworth.