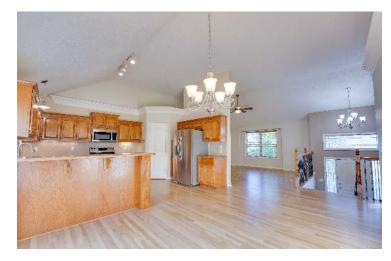

### Platte County School District

**View** by appointment

Traditional split entry with dining room in center as you come up the stairs. The living room is off to the front right and the kitchen to the back right. There are hardwood floors throughout kitchen, and dining room. Also located on this level are a hall bath and three bedrooms to include master and en suite. Access back yard from family room on lower level. Lot offers privacy to the back with trees. 25-30 minutes from Ft. Leavenworth.