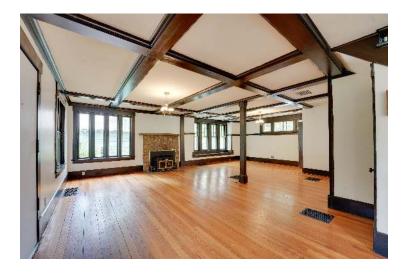

#### **View** by appointment

This lovely home has all the character and charm you have been looking for!! Open and inviting main level floor plan perfect for entertaining features gorgeous woodwork, hardwood floors and fireplace. Clawfoot tub in the full bathroom. Envision morning and evening coffee from your large screened in front porch overlooking the beautiful historic neighborhood. So much to offer with this unique 3 bed 1.5ba home it's worth a look!! Laundry could be converted to all-in-one unit in the main level closet under the staircase for additional convenience.