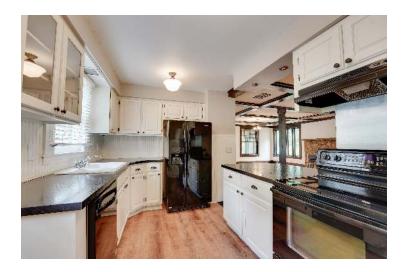

#### **View** by appointment

This lovely home has all the character and charm you have been looking for!! Open and inviting main level floor plan perfect for entertaining features gorgeous woodwork, hardwood floors and fireplace. Clawfoot tub in the full bathroom. Envision morning and evening coffee from your large screened in front porch overlooking the beautiful historic neighborhood. So much to offer with this unique 3 bed 1.5ba home it's worth a look!! Laundry could be converted to all-in-one unit in the main level closet under the staircase for additional convenience.