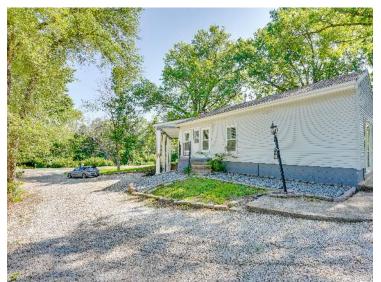

#### View by appointment

Four bedroom, 2 bath, 1+ car garage in Leavenworth. Roof, HVAC, electric panel, plumbing, flooring, doors, windows, fence, front sidewalk - all only 3 years old or newer! The upper level has a detached 1+ garage with loft storage and a workshop area. The house has an entry room, spacious master bedroom, completely updated kitchen (w/ SS & black appliances, granite), large main floor dining or can dual as a living and dining room with built-ins & fireplace. 2 more bedrooms and a full bath with new tub! The walkout basement has a 4th bedroom that can serve as a home office with entry level access. The 2nd bath and very large great room are also in the LL as is the laundry. There is a covered front porch and a backyard patio. The wood privacy fence on 2 sides and chain link on the 4th side are all new! The backyard trees have been professionally pruned. The owners have never used the fireplaces or had them inspected. They had the sewer line inspected in January 2019 and everything was in good condition.