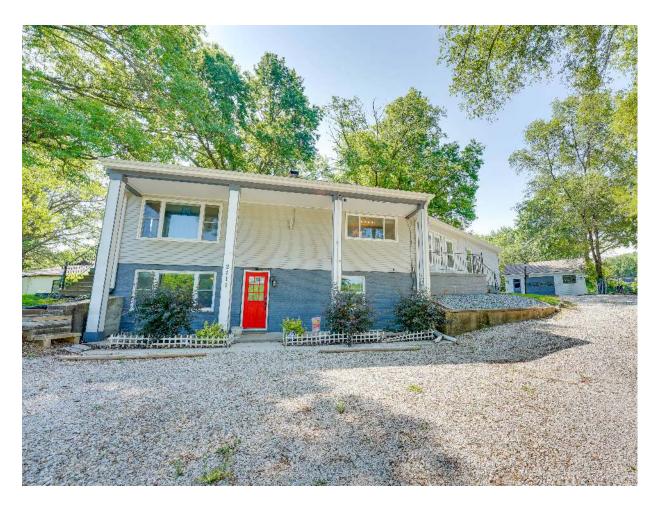

### 2111 Spruce

#### View by appointment

Four bedroom, 2 bath, 1+ car garage in Leavenworth. Roof, HVAC, electric panel, plumbing, flooring, doors, windows, fence, front sidewalk - all only 3 years old or newer! The upper level has a detached 1+ garage with loft storage and a workshop area. The house has an entry room, spacious master bedroom, completely updated kitchen (w/ SS & black appliances, granite), large main floor dining or can dual as a living and dining room with built-ins & fireplace. 2 more bedrooms and a full bath with new tub! The walkout basement has a 4th bedroom that can serve as a home office with entry level access. The 2nd bath and very large great room are also in the LL as is the laundry. There is a covered front porch and a backyard patio. The wood privacy fence on 2 sides and chain link on the 4th side are all new! The backyard trees have been professionally pruned. The owners have never used the fireplaces or had them inspected. They had the sewer line inspected in January 2019 and everything was in good condition.