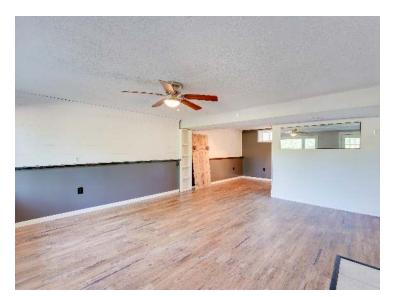

#### View by appointment

Four bedroom, 2 bath, 1+ car garage in Leavenworth. Roof, HVAC, electric panel, plumbing, flooring, doors, windows, fence, front sidewalk - all only 3 years old or newer! The upper level has a detached 1+ garage with loft storage and a workshop area. The house has an entry room, spacious master bedroom, completely updated kitchen (w/ SS & black appliances, granite), large main floor dining or can dual as a living and dining room with built-ins & fireplace. 2 more bedrooms and a full bath with new tub! The walkout basement has a 4th bedroom that can serve as a home office with entry level access. The 2nd bath and very large great room are also in the LL as is the laundry. There is a covered front porch and a backyard patio. The wood privacy fence on 2 sides and chain link on the 4th side are all new! The backyard trees have been professionally pruned. The owners have never used the fireplaces or had them inspected. They had the sewer line inspected in January 2019 and everything was in good condition.