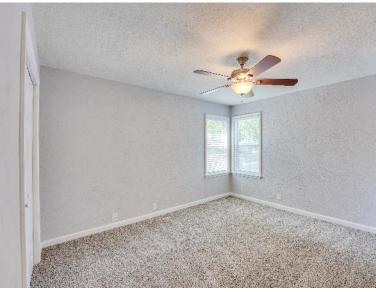

#### View by appointment

Four bedroom, 2 bath, 1+ car garage in Leavenworth. Roof, HVAC, electric panel, plumbing, flooring, doors, windows, fence, front sidewalk - all only 3 years old or newer! The upper level has a detached 1+ garage with loft storage and a workshop area. The house has an entry room, spacious master bedroom, completely updated kitchen (w/ SS & black appliances, granite), large main floor dining or can dual as a living and dining room with built-ins & fireplace. 2 more bedrooms and a full bath with new tub! The walkout basement has a 4th bedroom that can serve as a home office with entry level access. The 2nd bath and very large great room are also in the LL as is the laundry. There is a covered front porch and a backyard patio. The wood privacy fence on 2 sides and chain link on the 4th side are all new! The backyard trees have been professionally pruned. The owners have never used the fireplaces or had them inspected. They had the sewer line inspected in January 2019 and everything was in good condition.