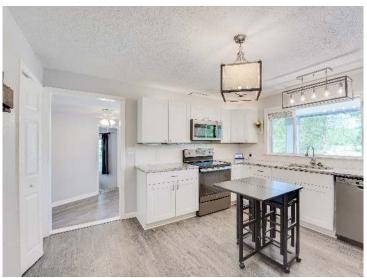

#### View by appointment

Four bedroom, 2 bath, 1+ car garage in Leavenworth. Roof, HVAC, electric panel, plumbing, flooring, doors, windows, fence, front sidewalk - all only 3 years old or newer! The upper level has a detached 1+ garage with loft storage and a workshop area. The house has an entry room, spacious master bedroom, completely updated kitchen (w/ SS & black appliances, granite), large main floor dining or can dual as a living and dining room with built-ins & fireplace. 2 more bedrooms and a full bath with new tub! The walkout basement has a 4th bedroom that can serve as a home office with entry level access. The 2nd bath and very large great room are also in the LL as is the laundry. There is a covered front porch and a backyard patio. The wood privacy fence on 2 sides and chain link on the 4th side are all new! The backyard trees have been professionally pruned. The owners have never used the fireplaces or had them inspected. They had the sewer line inspected in January 2019 and everything was in good condition.