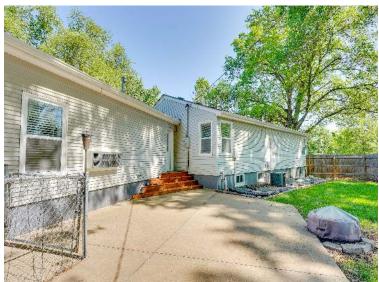

#### View by appointment

Four bedroom, 2 bath, 1+ car garage in Leavenworth. Roof, HVAC, electric panel, plumbing, flooring, doors, windows, fence, front sidewalk - all only 3 years old or newer! The upper level has a detached 1+ garage with loft storage and a workshop area. The house has an entry room, spacious master bedroom, completely updated kitchen (w/ SS & black appliances, granite), large main floor dining or can dual as a living and dining room with built-ins & fireplace. 2 more bedrooms and a full bath with new tub! The walkout basement has a 4th bedroom that can serve as a home office with entry level access. The 2nd bath and very large great room are also in the LL as is the laundry. There is a covered front porch and a backyard patio. The wood privacy fence on 2 sides and chain link on the 4th side are all new! The backyard trees have been professionally pruned. The owners have never used the fireplaces or had them inspected. They had the sewer line inspected in January 2019 and everything was in good condition.