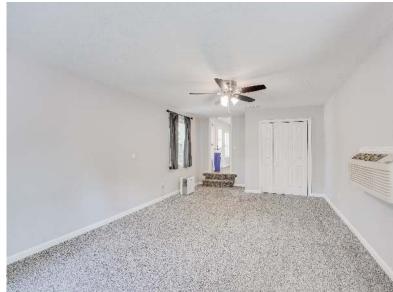

#### View by appointment

Four bedroom, 2 bath, 1+ car garage in Leavenworth. Roof, HVAC, electric panel, plumbing, flooring, doors, windows, fence, front sidewalk - all only 3 years old or newer! The upper level has a detached 1+ garage with loft storage and a workshop area. The house has an entry room, spacious master bedroom, completely updated kitchen (w/ SS & black appliances, granite), large main floor dining or can dual as a living and dining room with built-ins & fireplace. 2 more bedrooms and a full bath with new tub! The walkout basement has a 4th bedroom that can serve as a home office with entry level access. The 2nd bath and very large great room are also in the LL as is the laundry. There is a covered front porch and a backyard patio. The wood privacy fence on 2 sides and chain link on the 4th side are all new! The backyard trees have been professionally pruned. The owners have never used the fireplaces or had them inspected. They had the sewer line inspected in January 2019 and everything was in good condition.