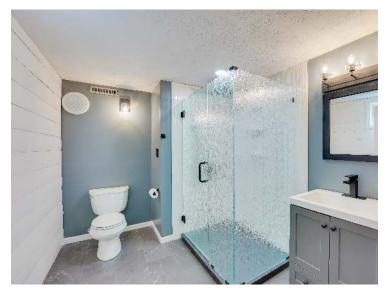

#### View by appointment

Four bedroom, 2 bath, 1+ car garage in Leavenworth. Roof, HVAC, electric panel, plumbing, flooring, doors, windows, fence, front sidewalk - all only 3 years old or newer! The upper level has a detached 1+ garage with loft storage and a workshop area. The house has an entry room, spacious master bedroom, completely updated kitchen (w/ SS & black appliances, granite), large main floor dining or can dual as a living and dining room with built-ins & fireplace. 2 more bedrooms and a full bath with new tub! The walkout basement has a 4th bedroom that can serve as a home office with entry level access. The 2nd bath and very large great room are also in the LL as is the laundry. There is a covered front porch and a backyard patio. The wood privacy fence on 2 sides and chain link on the 4th side are all new! The backyard trees have been professionally pruned. The owners have never used the fireplaces or had them inspected. They had the sewer line inspected in January 2019 and everything was in good condition.