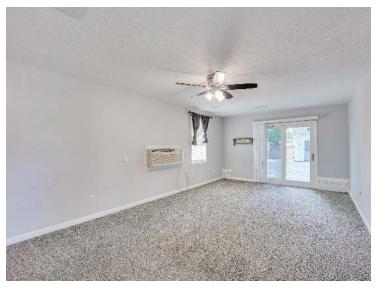

#### View by appointment

Four bedroom, 2 bath, 1+ car garage in Leavenworth. Roof, HVAC, electric panel, plumbing, flooring, doors, windows, fence, front sidewalk - all only 3 years old or newer! The upper level has a detached 1+ garage with loft storage and a workshop area. The house has an entry room, spacious master bedroom, completely updated kitchen (w/ SS & black appliances, granite), large main floor dining or can dual as a living and dining room with built-ins & fireplace. 2 more bedrooms and a full bath with new tub! The walkout basement has a 4th bedroom that can serve as a home office with entry level access. The 2nd bath and very large great room are also in the LL as is the laundry. There is a covered front porch and a backyard patio. The wood privacy fence on 2 sides and chain link on the 4th side are all new! The backyard trees have been professionally pruned. The owners have never used the fireplaces or had them inspected. They had the sewer line inspected in January 2019 and everything was in good condition.