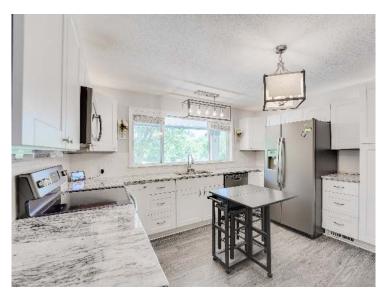

#### View by appointment

Four bedroom, 2 bath, 1+ car garage in Leavenworth. Roof, HVAC, electric panel, plumbing, flooring, doors, windows, fence, front sidewalk - all only 3 years old or newer! The upper level has a detached 1+ garage with loft storage and a workshop area. The house has an entry room, spacious master bedroom, completely updated kitchen (w/ SS & black appliances, granite), large main floor dining or can dual as a living and dining room with built-ins & fireplace. 2 more bedrooms and a full bath with new tub! The walkout basement has a 4th bedroom that can serve as a home office with entry level access. The 2nd bath and very large great room are also in the LL as is the laundry. There is a covered front porch and a backyard patio. The wood privacy fence on 2 sides and chain link on the 4th side are all new! The backyard trees have been professionally pruned. The owners have never used the fireplaces or had them inspected. They had the sewer line inspected in January 2019 and everything was in good condition.