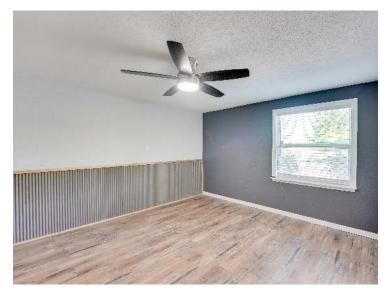

#### View by appointment

Four bedroom, 2 bath, 1+ car garage in Leavenworth. Roof, HVAC, electric panel, plumbing, flooring, doors, windows, fence, front sidewalk - all only 3 years old or newer! The upper level has a detached 1+ garage with loft storage and a workshop area. The house has an entry room, spacious master bedroom, completely updated kitchen (w/ SS & black appliances, granite), large main floor dining or can dual as a living and dining room with built-ins & fireplace. 2 more bedrooms and a full bath with new tub! The walkout basement has a 4th bedroom that can serve as a home office with entry level access. The 2nd bath and very large great room are also in the LL as is the laundry. There is a covered front porch and a backyard patio. The wood privacy fence on 2 sides and chain link on the 4th side are all new! The backyard trees have been professionally pruned. The owners have never used the fireplaces or had them inspected. They had the sewer line inspected in January 2019 and everything was in good condition.