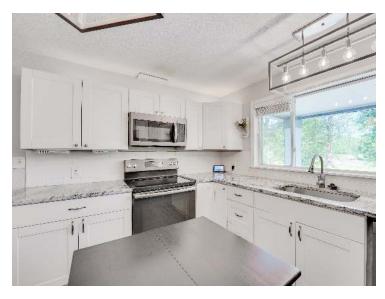

#### View by appointment

Four bedroom, 2 bath, 1+ car garage in Leavenworth. Roof, HVAC, electric panel, plumbing, flooring, doors, windows, fence, front sidewalk - all only 3 years old or newer! The upper level has a detached 1+ garage with loft storage and a workshop area. The house has an entry room, spacious master bedroom, completely updated kitchen (w/ SS & black appliances, granite), large main floor dining or can dual as a living and dining room with built-ins & fireplace. 2 more bedrooms and a full bath with new tub! The walkout basement has a 4th bedroom that can serve as a home office with entry level access. The 2nd bath and very large great room are also in the LL as is the laundry. There is a covered front porch and a backyard patio. The wood privacy fence on 2 sides and chain link on the 4th side are all new! The backyard trees have been professionally pruned. The owners have never used the fireplaces or had them inspected. They had the sewer line inspected in January 2019 and everything was in good condition.