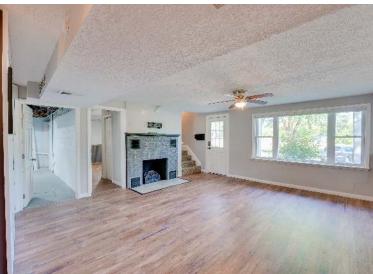

#### View by appointment

Four bedroom, 2 bath, 1+ car garage in Leavenworth. Roof, HVAC, electric panel, plumbing, flooring, doors, windows, fence, front sidewalk - all only 3 years old or newer! The upper level has a detached 1+ garage with loft storage and a workshop area. The house has an entry room, spacious master bedroom, completely updated kitchen (w/ SS & black appliances, granite), large main floor dining or can dual as a living and dining room with built-ins & fireplace. 2 more bedrooms and a full bath with new tub! The walkout basement has a 4th bedroom that can serve as a home office with entry level access. The 2nd bath and very large great room are also in the LL as is the laundry. There is a covered front porch and a backyard patio. The wood privacy fence on 2 sides and chain link on the 4th side are all new! The backyard trees have been professionally pruned. The owners have never used the fireplaces or had them inspected. They had the sewer line inspected in January 2019 and everything was in good condition.