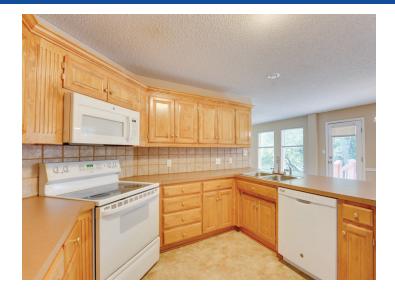

## Lansing School District

View by appointment

Type of Rental: Split level entry home with added living space downstairs.
This property features a 4 bedroom, 3 bathroom with lots of natural lighting throughout the whole house, basement door access to outside, and fireplace.
Open kitchen with breakfast bar and appliances including: Refrigerator,
Microwave, Oven & Dishwasher
Security deposit: one months rent
Pet deposit if pet approved (1/2 months