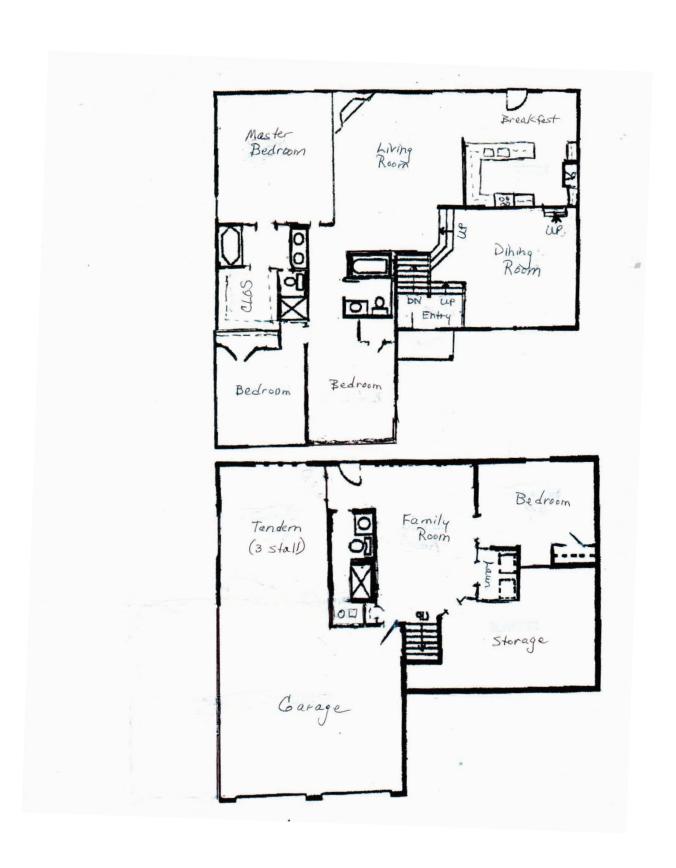

## Lansing School District

View by appointment

Type of Rental: Split level entry home with added living space downstairs.
This property features a 4 bedroom, 3 bathroom with lots of natural lighting throughout the whole house, basement door access to outside, and fireplace.
Open kitchen with breakfast bar and appliances including: Refrigerator,
Microwave, Oven & Dishwasher
Security deposit: one months rent
Pet deposit if pet approved (1/2 months

Pet deposit if pet approved (1/2 months rent)

Washer and dryer hookups LL Central air & heat Features an attached 3 car garage, Fenced in yard, lower level outdoor space, as well as upper level deck space.