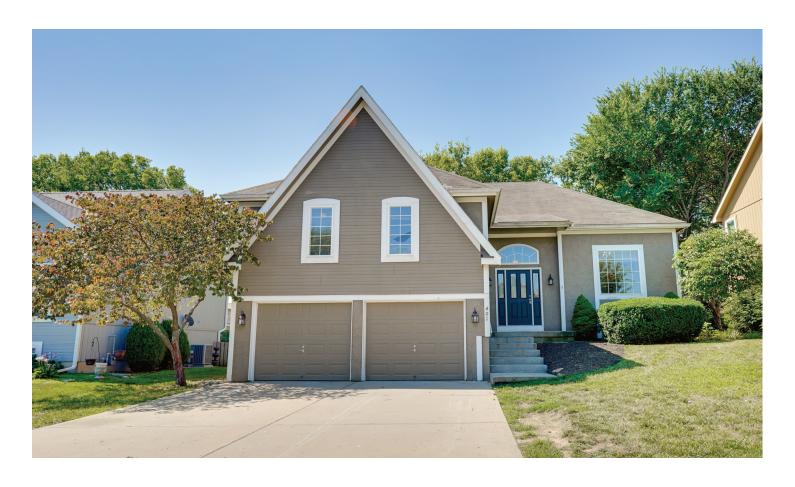

## Lansing School District

View by appointment

Type of Rental: Split level entry home with added living space downstairs.
This property features a 4 bedroom, 3 bathroom with lots of natural lighting throughout the whole house, basement door access to outside, and fireplace.
Open kitchen with breakfast bar and appliances including: Refrigerator,
Microwave, Oven & Dishwasher
Security deposit: one months rent
Pet deposit if pet approved (1/2 months

Pet deposit if pet approved (1/2 months rent)

Washer and dryer hookups LL Central air & heat Features an attached 3 car garage, Fenced in yard, lower level outdoor space, as well as upper level deck space.