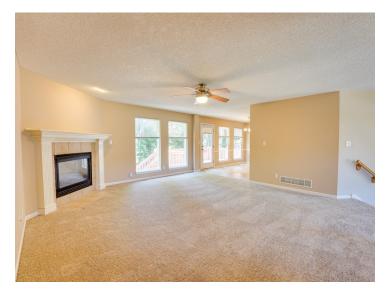

## Lansing School District

View by appointment

Type of Rental: Split level entry home with added living space downstairs.
This property features a 4 bedroom, 3 bathroom with lots of natural lighting throughout the whole house, basement door access to outside, and fireplace.
Open kitchen with breakfast bar and appliances including: Refrigerator,
Microwave, Oven & Dishwasher
Security deposit: one months rent
Pet deposit if pet approved (1/2 months

Pet deposit if pet approved (1/2 months rent)

Washer and dryer hookups LL Central air & heat Features an attached 3 car garage, Fenced in yard, lower level outdoor space, as well as upper level deck space.