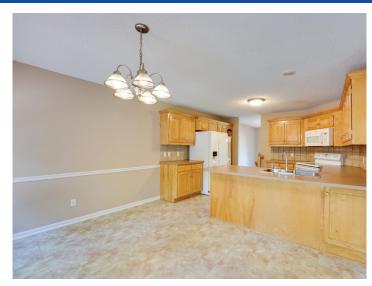

## Lansing School District

View by appointment

Type of Rental: Split level entry home with added living space downstairs.
This property features a 4 bedroom, 3 bathroom with lots of natural lighting throughout the whole house, basement door access to outside, and fireplace.
Open kitchen with breakfast bar and appliances including: Refrigerator,
Microwave, Oven & Dishwasher
Security deposit: one months rent
Pet deposit if pet approved (1/2 months