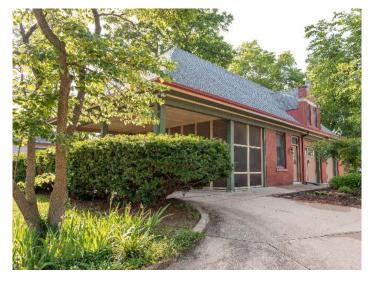

### 706 Scott St.

#### **View** by appointment

This unique carriage house features 1 bedroom. 1.5 bath with a carport. It's got a wonderful ambiance and a cozy feel. A cute screened in porch for enjoying a morning cup of coffee or a cool evening. 10 min from Ft Leavenworth & 2 blocks from new Elementary School. 28 minutes to the Legends which includes shopping, entertainment and dining district.