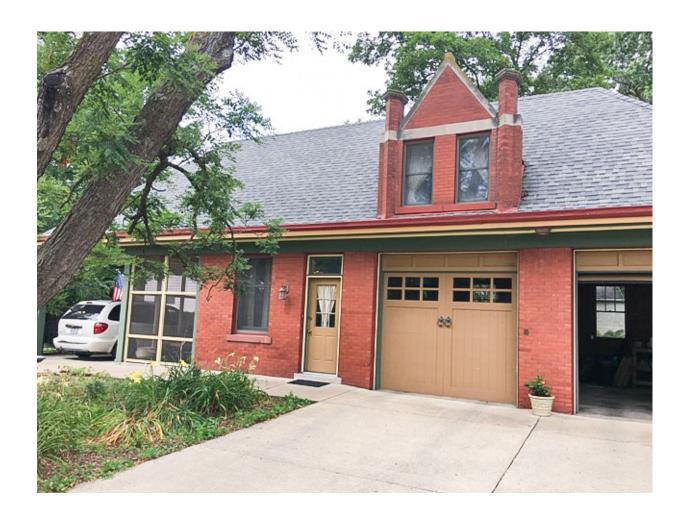

### 706 Scott St.

#### **View** by appointment

This unique carriage house features 1 bedroom. 1.5 bath with a carport. It's got a wonderful ambiance and a cozy feel. A cute screened in porch for enjoying a morning cup of coffee or a cool evening. 10 min from Ft Leavenworth & 2 blocks from new Elementary School. 28 minutes to the Legends which includes shopping, entertainment and dining district.