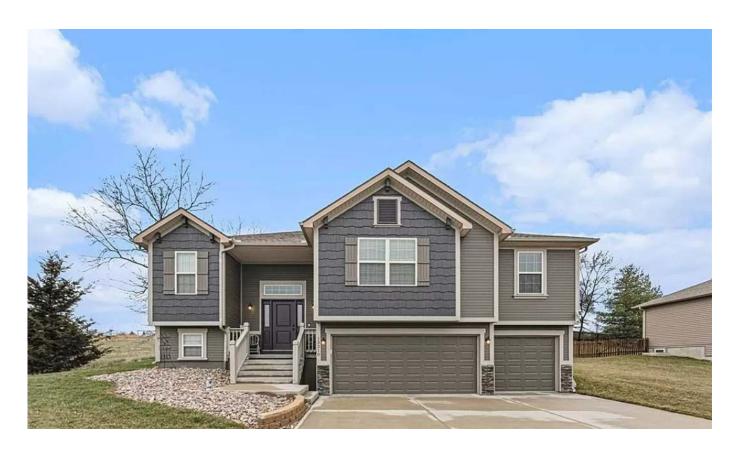

### View by appointment

This stunning split-entry home is located in the highly sought-after Copper Ridge Neighborhood. Boasting a spacious 3-car garage and 4 generously sized bedrooms, this home is perfect for families of all sizes. Three of the bedrooms are located on the main level, while the fourth is situated in the basement. With extra-large square footage, this home features 2ft bump outs in the kitchen/dining room, master bedroom, and master closet. The oversized walkin closet in the master bedroom is a dream come true for any fashion enthusiast. Plus, new carpet was installed just this year, making this home move-in ready. Enjoy the outdoors in privacy with the addition of 2 privacy shades and a wooden-slatted privacy/sun shade on the covered patio. The concrete patio has been extended and doubled in size, providing ample space for outdoor entertaining. A gazebo has also been installed, complete with electricity, making it the perfect spot for summer barbecues. The backyard is fully fenced and stained, providing a beautiful and secure space for children and pets to play. Plus, the home is located at the end of a private cul-de-sac to the south. Located just minutes from the KC airport and with easy access to major interstate highways, this home is perfectly situated for those who need to commute. Just 15 minutes from the front gate at Fort Leavenworth.