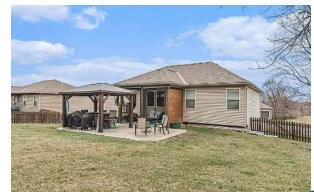

### View by appointment

This stunning split-entry home is located in the highly sought-after Copper Ridge Neighborhood. Boasting a spacious 3-car garage and 4 generously sized bedrooms, this home is perfect for families of all sizes. Three of the bedrooms are located on the main level, while the fourth is situated in the basement. With extra-large square footage, this home features 2ft bump outs in the kitchen/dining room, master bedroom, and master closet. The oversized walkin closet in the master bedroom is a dream come true for any fashion enthusiast. Plus, new carpet was installed just this year, making this home move-in ready. Enjoy the outdoors in privacy with the addition of 2 privacy shades and a wooden-slatted privacy/sun shade on the covered patio. The concrete patio has been extended and doubled in size, providing ample space for outdoor entertaining. A gazebo has also been installed, complete with electricity, making it the perfect spot for summer barbecues. The backyard is fully fenced and stained, providing a beautiful and secure space for children and pets to play. Plus, the home is located at the end of a private cul-de-sac to the south. Located just minutes from the KC airport and with easy access to major interstate highways, this home is perfectly situated for those who need to commute. Just 15 minutes from the front gate at Fort Leavenworth.