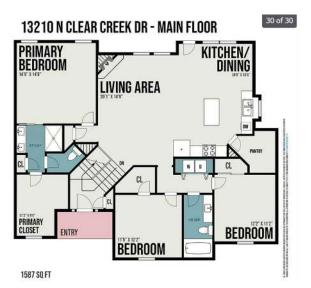

### View by appointment

This stunning split-entry home is located in the highly sought-after Copper Ridge Neighborhood. Boasting a spacious 3-car garage and 4 generously sized bedrooms, this home is perfect for families of all sizes. Three of the bedrooms are located on the main level, while the fourth is situated in the basement. With extra-large square footage, this home features 2ft bump outs in the kitchen/dining room, master bedroom, and master closet. The oversized walkin closet in the master bedroom is a dream come true for any fashion enthusiast. Plus, new carpet was installed just this year, making this home move-in ready. Enjoy the outdoors in privacy with the addition of 2 privacy shades and a wooden-slatted privacy/sun shade on the covered patio. The concrete patio has been extended and doubled in size, providing ample space for outdoor entertaining. A gazebo has also been installed, complete with electricity, making it the perfect spot for summer barbecues. The backyard is fully fenced and stained, providing a beautiful and secure space for children and pets to play. Plus, the home is located at the end of a private cul-de-sac to the south. Located just minutes from the KC airport and with easy access to major interstate highways, this home is perfectly situated for those who need to commute. Just 15 minutes from the front gate at Fort Leavenworth.