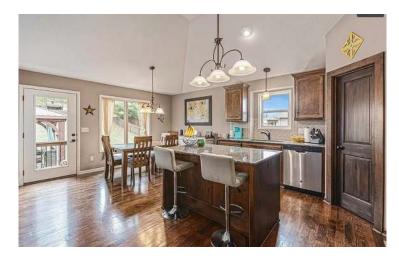

### View by appointment

This stunning split-entry home is located in the highly sought-after Copper Ridge Neighborhood. Boasting a spacious 3-car garage and 4 generously sized bedrooms, this home is perfect for families of all sizes. Three of the bedrooms are located on the main level, while the fourth is situated in the basement. With extra-large square footage, this home features 2ft bump outs in the kitchen/dining room, master bedroom, and master closet. The oversized walkin closet in the master bedroom is a dream come true for any fashion enthusiast. Plus, new carpet was installed just this year, making this home move-in ready. Enjoy the outdoors in privacy with the addition of 2 privacy shades and a wooden-slatted privacy/sun shade on the covered patio. The concrete patio has been extended and doubled in size, providing ample space for outdoor entertaining. A gazebo has also been installed, complete with electricity, making it the perfect spot for summer barbecues. The backyard is fully fenced and stained, providing a beautiful and secure space for children and pets to play. Plus, the home is located at the end of a private cul-de-sac to the south. Located just minutes from the KC airport and with easy access to major interstate highways, this home is perfectly situated for those who need to commute. Just 15 minutes from the front gate at Fort Leavenworth.