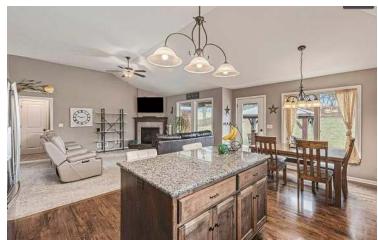

### View by appointment

This stunning split-entry home is located in the highly sought-after Copper Ridge Neighborhood. Boasting a spacious 3-car garage and 4 generously sized bedrooms, this home is perfect for families of all sizes. Three of the bedrooms are located on the main level, while the fourth is situated in the basement. With extra-large square footage, this home features 2ft bump outs in the kitchen/dining room, master bedroom, and master closet. The oversized walkin closet in the master bedroom is a dream come true for any fashion enthusiast. Plus, new carpet was installed just this year, making this home move-in ready. Enjoy the outdoors in privacy with the addition of 2 privacy shades and a wooden-slatted privacy/sun shade on the covered patio. The concrete patio has been extended and doubled in size, providing ample space for outdoor entertaining. A gazebo has also been installed, complete with electricity, making it the perfect spot for summer barbecues. The backyard is fully fenced and stained, providing a beautiful and secure space for children and pets to play. Plus, the home is located at the end of a private cul-de-sac to the south. Located just minutes from the KC airport and with easy access to major interstate highways, this home is perfectly situated for those who need to commute. Just 15 minutes from the front gate at Fort Leavenworth.