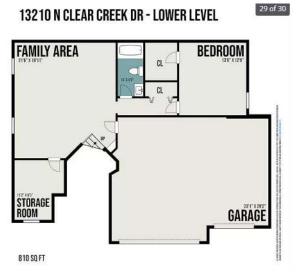

### View by appointment

This stunning split-entry home is located in the highly sought-after Copper Ridge Neighborhood. Boasting a spacious 3-car garage and 4 generously sized bedrooms, this home is perfect for families of all sizes. Three of the bedrooms are located on the main level, while the fourth is situated in the basement. With extra-large square footage, this home features 2ft bump outs in the kitchen/dining room, master bedroom, and master closet. The oversized walkin closet in the master bedroom is a dream come true for any fashion enthusiast. Plus, new carpet was installed just this year, making this home move-in ready. Enjoy the outdoors in privacy with the addition of 2 privacy shades and a wooden-slatted privacy/sun shade on the covered patio. The concrete patio has been extended and doubled in size, providing ample space for outdoor entertaining. A gazebo has also been installed, complete with electricity, making it the perfect spot for summer barbecues. The backyard is fully fenced and stained, providing a beautiful and secure space for children and pets to play. Plus, the home is located at the end of a private cul-de-sac to the south. Located just minutes from the KC airport and with easy access to major interstate highways, this home is perfectly situated for those who need to commute. Just 15 minutes from the front gate at Fort Leavenworth.