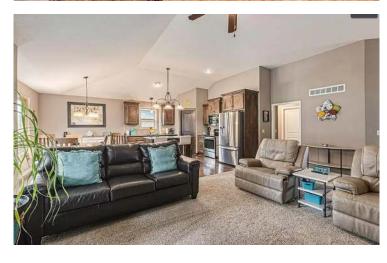

### View by appointment

This stunning split-entry home is located in the highly sought-after Copper Ridge Neighborhood. Boasting a spacious 3-car garage and 4 generously sized bedrooms, this home is perfect for families of all sizes. Three of the bedrooms are located on the main level, while the fourth is situated in the basement. With extra-large square footage, this home features 2ft bump outs in the kitchen/dining room, master bedroom, and master closet. The oversized walkin closet in the master bedroom is a dream come true for any fashion enthusiast. Plus, new carpet was installed just this year, making this home move-in ready. Enjoy the outdoors in privacy with the addition of 2 privacy shades and a wooden-slatted privacy/sun shade on the covered patio. The concrete patio has been extended and doubled in size, providing ample space for outdoor entertaining. A gazebo has also been installed, complete with electricity, making it the perfect spot for summer barbecues. The backyard is fully fenced and stained, providing a beautiful and secure space for children and pets to play. Plus, the home is located at the end of a private cul-de-sac to the south. Located just minutes from the KC airport and with easy access to major interstate highways, this home is perfectly situated for those who need to commute. Just 15 minutes from the front gate at Fort Leavenworth.