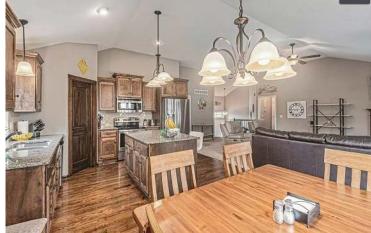

### View by appointment

This stunning split-entry home is located in the highly sought-after Copper Ridge Neighborhood. Boasting a spacious 3-car garage and 4 generously sized bedrooms, this home is perfect for families of all sizes. Three of the bedrooms are located on the main level, while the fourth is situated in the basement. With extra-large square footage, this home features 2ft bump outs in the kitchen/dining room, master bedroom, and master closet. The oversized walkin closet in the master bedroom is a dream come true for any fashion enthusiast. Plus, new carpet was installed just this year, making this home move-in ready. Enjoy the outdoors in privacy with the addition of 2 privacy shades and a wooden-slatted privacy/sun shade on the covered patio. The concrete patio has been extended and doubled in size, providing ample space for outdoor entertaining. A gazebo has also been installed, complete with electricity, making it the perfect spot for summer barbecues. The backyard is fully fenced and stained, providing a beautiful and secure space for children and pets to play. Plus, the home is located at the end of a private cul-de-sac to the south. Located just minutes from the KC airport and with easy access to major interstate highways, this home is perfectly situated for those who need to commute. Just 15 minutes from the front gate at Fort Leavenworth.