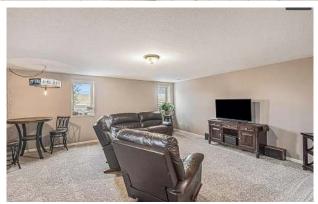

### View by appointment

This stunning split-entry home is located in the highly sought-after Copper Ridge Neighborhood. Boasting a spacious 3-car garage and 4 generously sized bedrooms, this home is perfect for families of all sizes. Three of the bedrooms are located on the main level, while the fourth is situated in the basement. With extra-large square footage, this home features 2ft bump outs in the kitchen/dining room, master bedroom, and master closet. The oversized walkin closet in the master bedroom is a dream come true for any fashion enthusiast. Plus, new carpet was installed just this year, making this home move-in ready. Enjoy the outdoors in privacy with the addition of 2 privacy shades and a wooden-slatted privacy/sun shade on the covered patio. The concrete patio has been extended and doubled in size, providing ample space for outdoor entertaining. A gazebo has also been installed, complete with electricity, making it the perfect spot for summer barbecues. The backyard is fully fenced and stained, providing a beautiful and secure space for children and pets to play. Plus, the home is located at the end of a private cul-de-sac to the south. Located just minutes from the KC airport and with easy access to major interstate highways, this home is perfectly situated for those who need to commute. Just 15 minutes from the front gate at Fort Leavenworth.