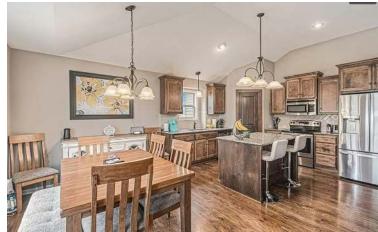

### View by appointment

This stunning split-entry home is located in the highly sought-after Copper Ridge Neighborhood. Boasting a spacious 3-car garage and 4 generously sized bedrooms, this home is perfect for families of all sizes. Three of the bedrooms are located on the main level, while the fourth is situated in the basement. With extra-large square footage, this home features 2ft bump outs in the kitchen/dining room, master bedroom, and master closet. The oversized walkin closet in the master bedroom is a dream come true for any fashion enthusiast. Plus, new carpet was installed just this year, making this home move-in ready. Enjoy the outdoors in privacy with the addition of 2 privacy shades and a wooden-slatted privacy/sun shade on the covered patio. The concrete patio has been extended and doubled in size, providing ample space for outdoor entertaining. A gazebo has also been installed, complete with electricity, making it the perfect spot for summer barbecues. The backyard is fully fenced and stained, providing a beautiful and secure space for children and pets to play. Plus, the home is located at the end of a private cul-de-sac to the south. Located just minutes from the KC airport and with easy access to major interstate highways, this home is perfectly situated for those who need to commute. Just 15 minutes from the front gate at Fort Leavenworth.