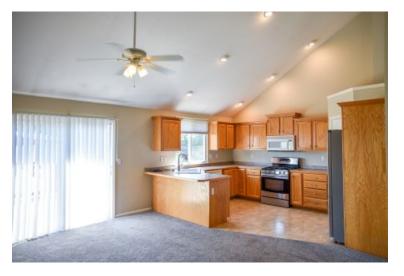

#### View by appointment

Type of Rental: Split entry style home with approx 1750 sq feet finished. 3 bedroom, Upper level 2.5 baths, 2 on Upper Level, half on lower level. Central air & heat Fenced yard, wooden Deck off dining room 2 car oversized garage Neighborhood has two ponds, one with fish and nearby playground equipment. Lower level of this home has laminate flooring in the family room and walks out to the yard. Shenandoah is a beautiful subdivision with a country feel on the outskirts of town.