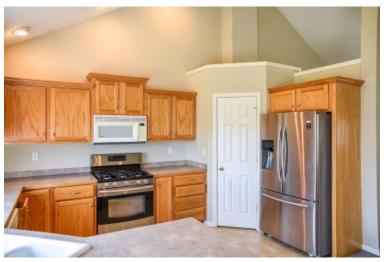

#### View by appointment

Type of Rental: Split entry style home with approx 1750 sq feet finished. 3 bedroom, Upper level 2.5 baths, 2 on Upper Level, half on lower level. Central air & heat Fenced yard, wooden Deck off dining room 2 car oversized garage Neighborhood has two ponds, one with fish and nearby playground equipment. Lower level of this home has laminate flooring in the family room and walks out to the yard. Shenandoah is a beautiful subdivision with a country feel on the outskirts of town.