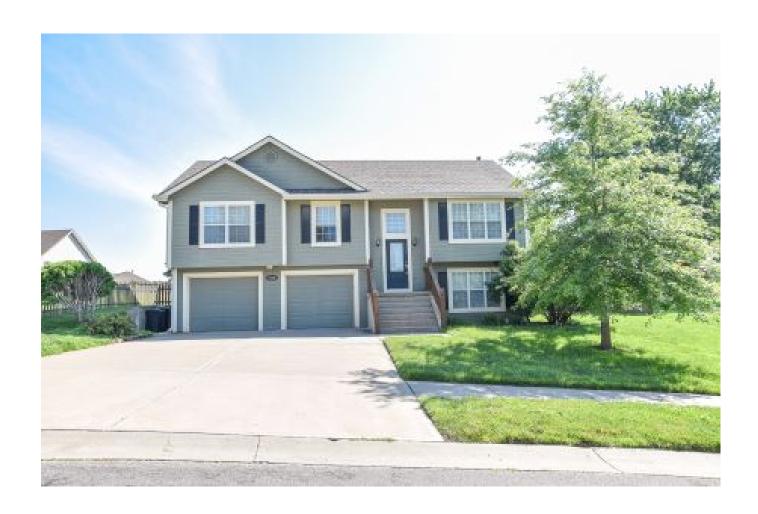

#### View by appointment

Type of Rental: Split entry style home with approx 1750 sq feet finished. 3 bedroom, Upper level 2.5 baths, 2 on Upper Level, half on lower level. Central air & heat Fenced yard, wooden Deck off dining room 2 car oversized garage Neighborhood has two ponds, one with fish and nearby playground equipment. Lower level of this home has laminate flooring in the family room and walks out to the yard. Shenandoah is a beautiful subdivision with a country feel on the outskirts of town.