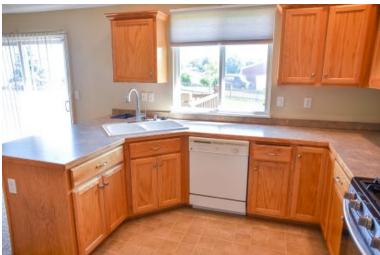

#### View by appointment

Type of Rental: Split entry style home with approx 1750 sq feet finished. 3 bedroom, Upper level 2.5 baths, 2 on Upper Level, half on lower level. Central air & heat Fenced yard, wooden Deck off dining room 2 car oversized garage Neighborhood has two ponds, one with fish and nearby playground equipment. Lower level of this home has laminate flooring in the family room and walks out to the yard. Shenandoah is a beautiful subdivision with a country feel on the outskirts of town.