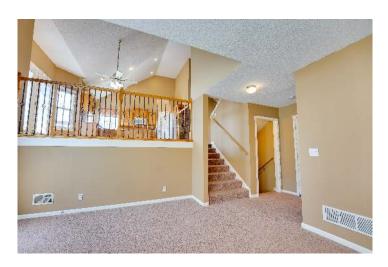

#### **View** by appointment

Spacious light and bright 4 bedroom 3.5 bath home on beautiful corner lot with fenced yard and sprinkler system. Extra deep side entry garage . The main floor features a large room that has been used as a living room, formal dining room or family room with vaulted ceiling and an open and bright kitchen with eat in area. Both rooms have hardwood floors. The kitchen features a walk in pantry, vaulted ceiling, island and bay window that leads out to the deck. The garage level features a spacious family room with beautiful stone fireplace and 1/2 bath and walk out to the spacious backyard. The basement level has the 4th bedroom, full bathroom and a nice sized storage room. Upstairs is the spacious master bedroom with en suite bath with separate shower and Jacuzzi style tub, dual vanity and walk in closet. There are two more bedrooms, the laundry and half bath on this level. New Windows three sides of the home 2022