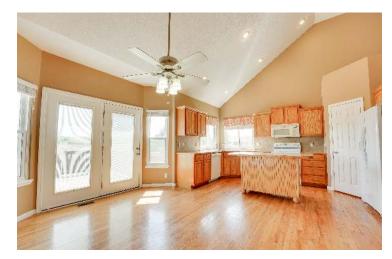

#### **View** by appointment

Spacious light and bright 4 bedroom 3.5 bath home on beautiful corner lot with fenced yard and sprinkler system. Extra deep side entry garage . The main floor features a large room that has been used as a living room, formal dining room or family room with vaulted ceiling and an open and bright kitchen with eat in area. Both rooms have hardwood floors. The kitchen features a walk in pantry, vaulted ceiling, island and bay window that leads out to the deck. The garage level features a spacious family room with beautiful stone fireplace and 1/2 bath and walk out to the spacious backyard. The basement level has the 4th bedroom, full bathroom and a nice sized storage room. Upstairs is the spacious master bedroom with en suite bath with separate shower and Jacuzzi style tub, dual vanity and walk in closet. There are two more bedrooms, the laundry and half bath on this level. New Windows three sides of the home 2022