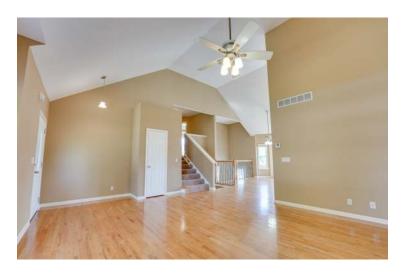

#### **View** by appointment

Spacious light and bright 4 bedroom 3.5 bath home on beautiful corner lot with fenced yard and sprinkler system. Extra deep side entry garage . The main floor features a large room that has been used as a living room, formal dining room or family room with vaulted ceiling and an open and bright kitchen with eat in area. Both rooms have hardwood floors. The kitchen features a walk in pantry, vaulted ceiling, island and bay window that leads out to the deck. The garage level features a spacious family room with beautiful stone fireplace and 1/2 bath and walk out to the spacious backyard. The basement level has the 4th bedroom, full bathroom and a nice sized storage room. Upstairs is the spacious master bedroom with en suite bath with separate shower and Jacuzzi style tub, dual vanity and walk in closet. There are two more bedrooms, the laundry and half bath on this level. New Windows three sides of the home 2022