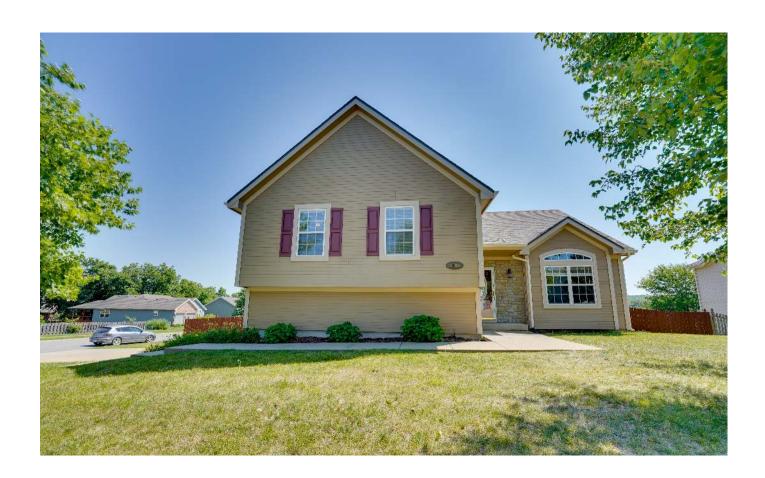

#### **View** by appointment

Spacious light and bright 4 bedroom 3.5 bath home on beautiful corner lot with fenced yard and sprinkler system. Extra deep side entry garage . The main floor features a large room that has been used as a living room, formal dining room or family room with vaulted ceiling and an open and bright kitchen with eat in area. Both rooms have hardwood floors. The kitchen features a walk in pantry, vaulted ceiling, island and bay window that leads out to the deck. The garage level features a spacious family room with beautiful stone fireplace and 1/2 bath and walk out to the spacious backyard. The basement level has the 4th bedroom, full bathroom and a nice sized storage room. Upstairs is the spacious master bedroom with en suite bath with separate shower and Jacuzzi style tub, dual vanity and walk in closet. There are two more bedrooms, the laundry and half bath on this level. New Windows three sides of the home 2022