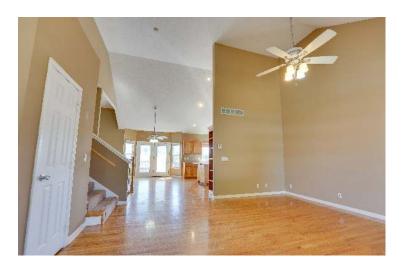

#### **View** by appointment

Spacious light and bright 4 bedroom 3.5 bath home on beautiful corner lot with fenced yard and sprinkler system. Extra deep side entry garage . The main floor features a large room that has been used as a living room, formal dining room or family room with vaulted ceiling and an open and bright kitchen with eat in area. Both rooms have hardwood floors. The kitchen features a walk in pantry, vaulted ceiling, island and bay window that leads out to the deck. The garage level features a spacious family room with beautiful stone fireplace and 1/2 bath and walk out to the spacious backyard. The basement level has the 4th bedroom, full bathroom and a nice sized storage room. Upstairs is the spacious master bedroom with en suite bath with separate shower and Jacuzzi style tub, dual vanity and walk in closet. There are two more bedrooms, the laundry and half bath on this level. New Windows three sides of the home 2022