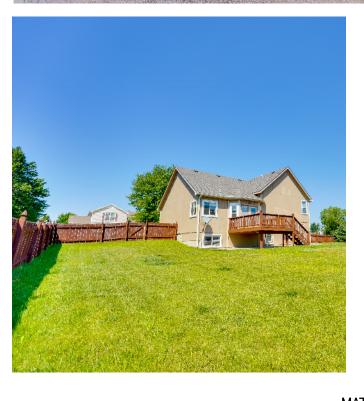

#### **View** by appointment

Spacious light and bright 4 bedroom 3.5 bath home on beautiful corner lot with fenced yard and sprinkler system. Extra deep side entry garage . The main floor features a large room that has been used as a living room, formal dining room or family room with vaulted ceiling and an open and bright kitchen with eat in area. Both rooms have hardwood floors. The kitchen features a walk in pantry, vaulted ceiling, island and bay window that leads out to the deck. The garage level features a spacious family room with beautiful stone fireplace and 1/2 bath and walk out to the spacious backyard. The basement level has the 4th bedroom, full bathroom and a nice sized storage room. Upstairs is the spacious master bedroom with en suite bath with separate shower and Jacuzzi style tub, dual vanity and walk in closet. There are two more bedrooms, the laundry and half bath on this level. New Windows three sides of the home 2022