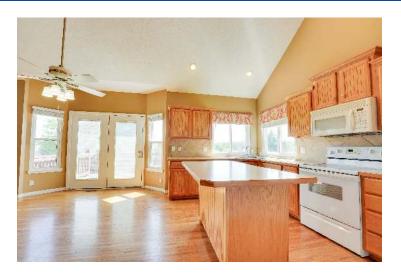

#### **View** by appointment

Spacious light and bright 4 bedroom 3.5 bath home on beautiful corner lot with fenced yard and sprinkler system. Extra deep side entry garage . The main floor features a large room that has been used as a living room, formal dining room or family room with vaulted ceiling and an open and bright kitchen with eat in area. Both rooms have hardwood floors. The kitchen features a walk in pantry, vaulted ceiling, island and bay window that leads out to the deck. The garage level features a spacious family room with beautiful stone fireplace and 1/2 bath and walk out to the spacious backyard. The basement level has the 4th bedroom, full bathroom and a nice sized storage room. Upstairs is the spacious master bedroom with en suite bath with separate shower and Jacuzzi style tub, dual vanity and walk in closet. There are two more bedrooms, the laundry and half bath on this level. New Windows three sides of the home 2022