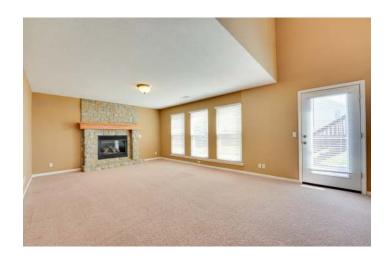

#### **View** by appointment

Spacious light and bright 4 bedroom 3.5 bath home on beautiful corner lot with fenced yard and sprinkler system. Extra deep side entry garage . The main floor features a large room that has been used as a living room, formal dining room or family room with vaulted ceiling and an open and bright kitchen with eat in area. Both rooms have hardwood floors. The kitchen features a walk in pantry, vaulted ceiling, island and bay window that leads out to the deck. The garage level features a spacious family room with beautiful stone fireplace and 1/2 bath and walk out to the spacious backyard. The basement level has the 4th bedroom, full bathroom and a nice sized storage room. Upstairs is the spacious master bedroom with en suite bath with separate shower and Jacuzzi style tub, dual vanity and walk in closet. There are two more bedrooms, the laundry and half bath on this level. New Windows three sides of the home 2022