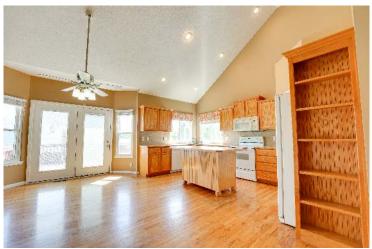

#### **View** by appointment

Spacious light and bright 4 bedroom 3.5 bath home on beautiful corner lot with fenced yard and sprinkler system. Extra deep side entry garage . The main floor features a large room that has been used as a living room, formal dining room or family room with vaulted ceiling and an open and bright kitchen with eat in area. Both rooms have hardwood floors. The kitchen features a walk in pantry, vaulted ceiling, island and bay window that leads out to the deck. The garage level features a spacious family room with beautiful stone fireplace and 1/2 bath and walk out to the spacious backyard. The basement level has the 4th bedroom, full bathroom and a nice sized storage room. Upstairs is the spacious master bedroom with en suite bath with separate shower and Jacuzzi style tub, dual vanity and walk in closet. There are two more bedrooms, the laundry and half bath on this level. New Windows three sides of the home 2022