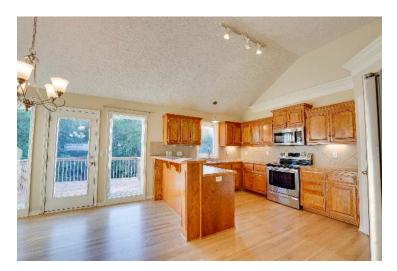

### Platte County School District

View by appointment

Traditional split entry with dining room in center as you come up the stairs. The living room is off to the front right and the kitchen to the back right. There are hardwood floors throughout kitchen, and dining room. Also located on this level are a hall bath and three bedrooms to include master and en suite. Access back yard from family room on lower level. Lot offers privacy to the back with trees. 25-30 minutes from Ft. Leavenworth.