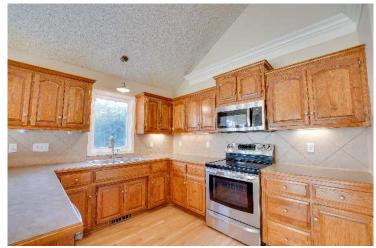

### Platte County School District

View by appointment

Traditional split entry with dining room in center as you come up the stairs. The living room is off to the front right and the kitchen to the back right. There are hardwood floors throughout kitchen, and dining room. Also located on this level are a hall bath and three bedrooms to include master and en suite. Access back yard from family room on lower level. Lot offers privacy to the back with trees. 25-30 minutes from Ft. Leavenworth.