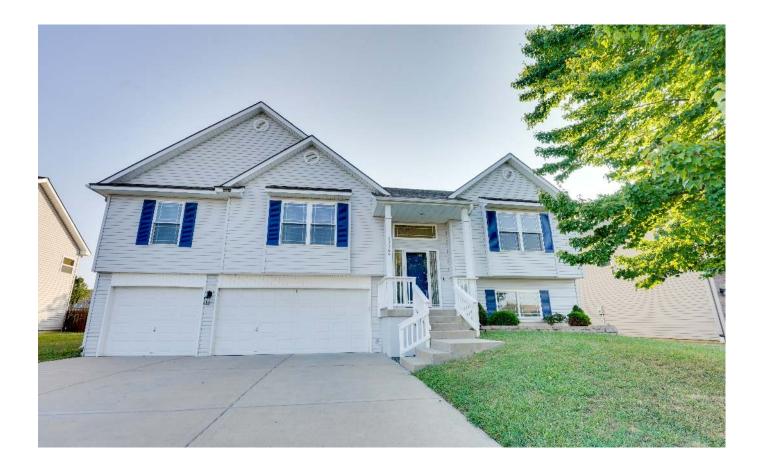

### 12960 NW Hawthorne

### Platte County School District

View by appointment

Traditional split entry with dining room in center as you come up the stairs. The living room is off to the front right and the kitchen to the back right. There are hardwood floors throughout kitchen, and dining room. Also located on this level are a hall bath and three bedrooms to include master and en suite. Access back yard from family room on lower level. Lot offers privacy to the back with trees. 25-30 minutes from Ft. Leavenworth.