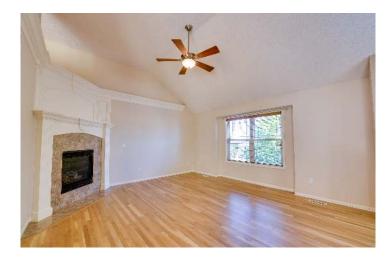

### Platte County School District

View by appointment

Traditional split entry with dining room in center as you come up the stairs. The living room is off to the front right and the kitchen to the back right. There are hardwood floors throughout kitchen, and dining room. Also located on this level are a hall bath and three bedrooms to include master and en suite. Access back yard from family room on lower level. Lot offers privacy to the back with trees. 25-30 minutes from Ft. Leavenworth.