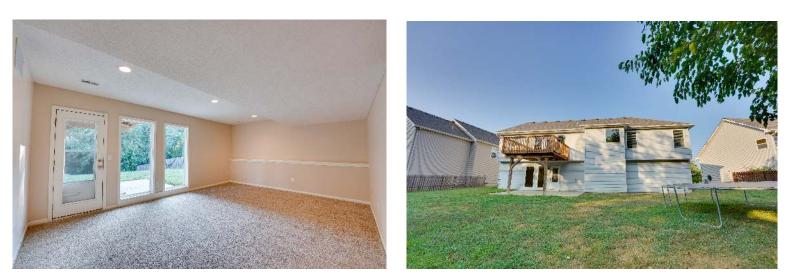

### Platte County School District

View by appointment

Traditional split entry with dining room in center as you come up the stairs. The living room is off to the front right and the kitchen to the back right. There are hardwood floors throughout kitchen, and dining room. Also located on this level are a hall bath and three bedrooms to include master and en suite. Access back yard from family room on lower level. Lot offers privacy to the back with trees. 25-30 minutes from Ft. Leavenworth.