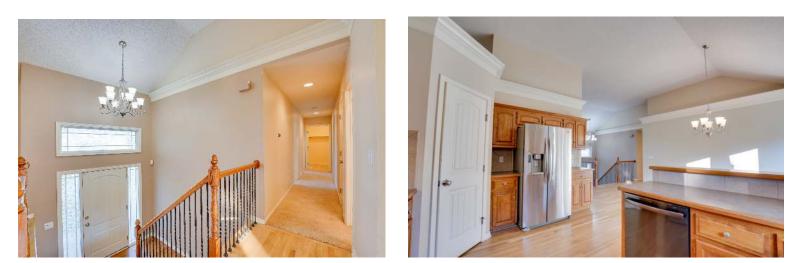

### Platte County School District

View by appointment

Traditional split entry with dining room in center as you come up the stairs. The living room is off to the front right and the kitchen to the back right. There are hardwood floors throughout kitchen, and dining room. Also located on this level are a hall bath and three bedrooms to include master and en suite. Access back yard from family room on lower level. Lot offers privacy to the back with trees. 25-30 minutes from Ft. Leavenworth.