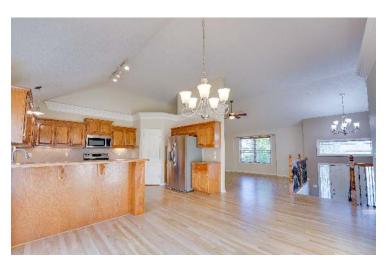

### Platte County School District

View by appointment

Traditional split entry with dining room in center as you come up the stairs. The living room is off to the front right and the kitchen to the back right. There are hardwood floors throughout kitchen, and dining room. Also located on this level are a hall bath and three bedrooms to include master and en suite. Access back yard from family room on lower level. Lot offers privacy to the back with trees. 25-30 minutes from Ft. Leavenworth.