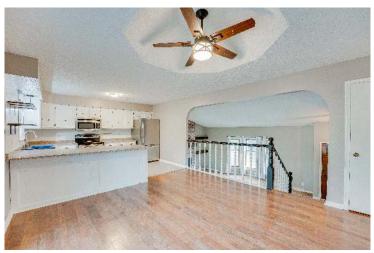

#### View by appointment

Updated home in one of the most pristine & quiet neighborhoods in Leavenworth! Large open kitchen with silestone counters, new backsplash/flooring, newer appliances, remodeled baths, new interior/exterior paint, light fixtures. Master bedroom with en-suite & huge walk-in closet! Soaring ceilings in living rm with fireplace and floating shelves. Lower level has 4th bedroom, 1/2 bath, laundry, family rm and sub-basement for storage. Huge fenced yard with shed & oversized deck. Leavenworth school district.