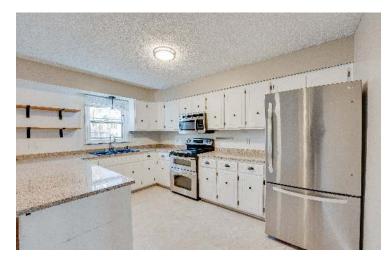

#### View by appointment

Updated home in one of the most pristine & quiet neighborhoods in Leavenworth! Large open kitchen with silestone counters, new backsplash/flooring, newer appliances, remodeled baths, new interior/exterior paint, light fixtures. Master bedroom with en-suite & huge walk-in closet! Soaring ceilings in living rm with fireplace and floating shelves. Lower level has 4th bedroom, 1/2 bath, laundry, family rm and sub-basement for storage. Huge fenced yard with shed & oversized deck. Leavenworth school district.