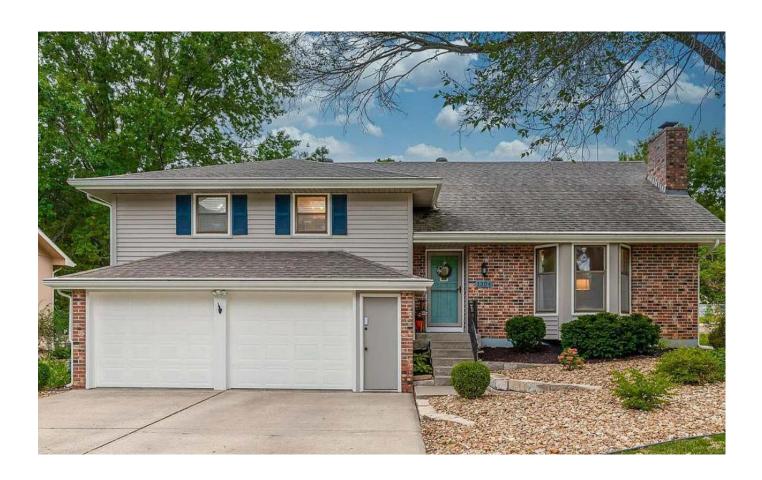

### 1304 Patterson

#### View by appointment

Updated home in one of the most pristine & quiet neighborhoods in Leavenworth! Large open kitchen with silestone counters, new backsplash/flooring, newer appliances, remodeled baths, new interior/exterior paint, light fixtures. Master bedroom with en-suite & huge walk-in closet! Soaring ceilings in living rm with fireplace and floating shelves. Lower level has 4th bedroom, 1/2 bath, laundry, family rm and sub-basement for storage. Huge fenced yard with shed & oversized deck. Leavenworth school district.