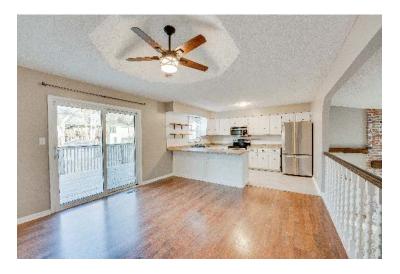

#### View by appointment

Updated home in one of the most pristine & quiet neighborhoods in Leavenworth! Large open kitchen with silestone counters, new backsplash/flooring, newer appliances, remodeled baths, new interior/exterior paint, light fixtures. Master bedroom with en-suite & huge walk-in closet! Soaring ceilings in living rm with fireplace and floating shelves. Lower level has 4th bedroom, 1/2 bath, laundry, family rm and sub-basement for storage. Huge fenced yard with shed & oversized deck. Leavenworth school district.