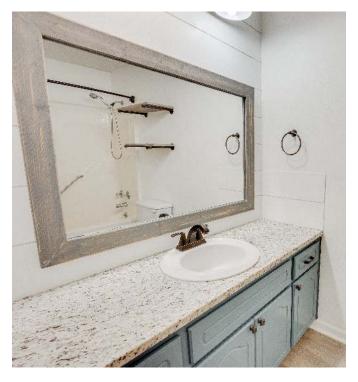

#### View by appointment

Updated home in one of the most pristine & quiet neighborhoods in Leavenworth! Large open kitchen with silestone counters, new backsplash/flooring, newer appliances, remodeled baths, new interior/exterior paint, light fixtures. Master bedroom with en-suite & huge walk-in closet! Soaring ceilings in living rm with fireplace and floating shelves. Lower level has 4th bedroom, 1/2 bath, laundry, family rm and sub-basement for storage. Huge fenced yard with shed & oversized deck. Leavenworth school district.