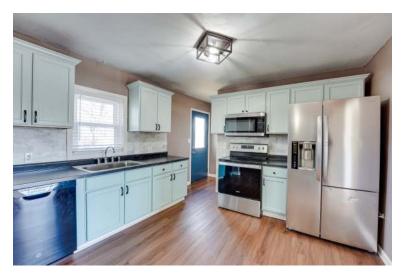

#### View by appointment

This highly sought after 3bdrm/2bth Ranch w/finished bsmt is a must see. Boasting updates throughout, the open concept kitchen/dining has newer flooring and appliances, tile backsplash, and beautiful cabinets. Bathrooms are updated to include new vanities, tile floors, and tile shower walls. You will love the Giant master bedroom w/private bathroom. Brand new siding, doors, windows. Too many updates to list! Just in time for summer cookouts, the large back deck overlooks a giant backyard with a new shed. Located just meters away from the 65 acres of Havens Park and quick access to walking and biking trails. Located in the charming historical city of Leavenworth, and just a short drive from all of K.C. amenities, 6 min to Ft. Leavenworth.