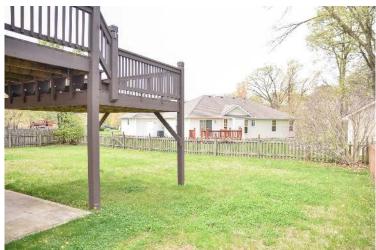

#### **View** by appointment

Well kept traditional Split entry style home with approx 2150 sq feet finished and walkout basement. 4 bedrooms with 3 on upper level and one on lower level. 2 baths on upper level to include master and hall bath, 1 bath on lower level. Washer and dryer hookups on lower level. Central air & heat. Fenced yard, picket wooden fence, and two level deck. 3 car garage. Located in Leavenworth School District. Quiet neighborhood with a country feel, located off 20th Street. 12 minutes to Ft. Leavenworth.