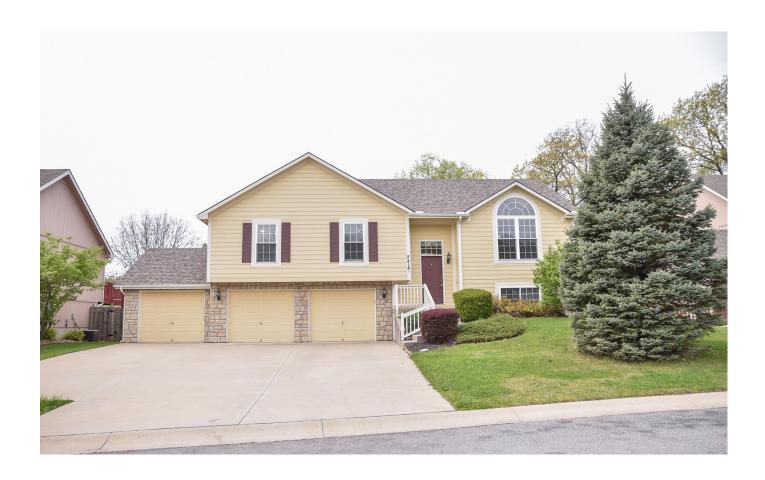

### 2418 S 24th

#### **View** by appointment

Well kept traditional Split entry style home with approx 2150 sq feet finished and walkout basement. 4 bedrooms with 3 on upper level and one on lower level. 2 baths on upper level to include master and hall bath, 1 bath on lower level. Washer and dryer hookups on lower level. Central air & heat. Fenced yard, picket wooden fence, and two level deck. 3 car garage. Located in Leavenworth School District. Quiet neighborhood with a country feel, located off 20th Street. 12 minutes to Ft. Leavenworth.

# 2418 S 24th

## 2418 S 24th