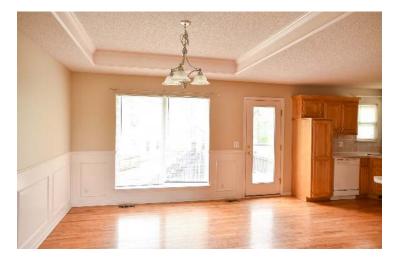

#### **View** by appointment

Well kept traditional Split entry style home with approx 2150 sq feet finished and walkout basement. 4 bedrooms with 3 on upper level and one on lower level. 2 baths on upper level to include master and hall bath, 1 bath on lower level. Washer and dryer hookups on lower level. Central air & heat. Fenced yard, picket wooden fence, and two level deck. 3 car garage. Located in Leavenworth School District. Quiet neighborhood with a country feel, located off 20th Street. 12 minutes to Ft. Leavenworth.