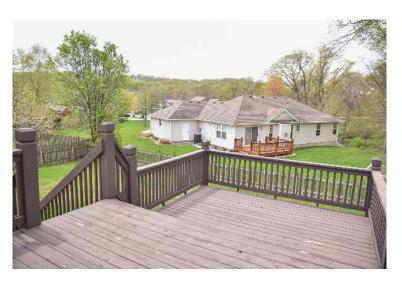

#### **View** by appointment

Well kept traditional Split entry style home with approx 2150 sq feet finished and walkout basement. 4 bedrooms with 3 on upper level and one on lower level. 2 baths on upper level to include master and hall bath, 1 bath on lower level. Washer and dryer hookups on lower level. Central air & heat. Fenced yard, picket wooden fence, and two level deck. 3 car garage. Located in Leavenworth School District. Quiet neighborhood with a country feel, located off 20th Street. 12 minutes to Ft. Leavenworth.