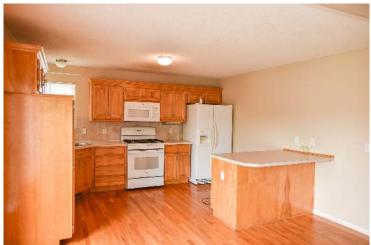

#### **View** by appointment

Well kept traditional Split entry style home with approx 2150 sq feet finished and walkout basement. 4 bedrooms with 3 on upper level and one on lower level. 2 baths on upper level to include master and hall bath, 1 bath on lower level. Washer and dryer hookups on lower level. Central air & heat. Fenced yard, picket wooden fence, and two level deck. 3 car garage. Located in Leavenworth School District. Quiet neighborhood with a country feel, located off 20th Street. 12 minutes to Ft. Leavenworth.