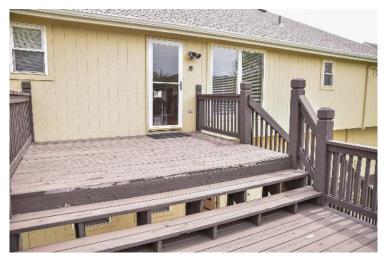

#### **View** by appointment

Well kept traditional Split entry style home with approx 2150 sq feet finished and walkout basement. 4 bedrooms with 3 on upper level and one on lower level. 2 baths on upper level to include master and hall bath, 1 bath on lower level. Washer and dryer hookups on lower level. Central air & heat. Fenced yard, picket wooden fence, and two level deck. 3 car garage. Located in Leavenworth School District. Quiet neighborhood with a country feel, located off 20th Street. 12 minutes to Ft. Leavenworth.