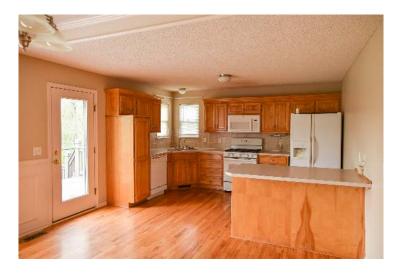

#### **View** by appointment

Well kept traditional Split entry style home with approx 2150 sq feet finished and walkout basement. 4 bedrooms with 3 on upper level and one on lower level. 2 baths on upper level to include master and hall bath, 1 bath on lower level. Washer and dryer hookups on lower level. Central air & heat. Fenced yard, picket wooden fence, and two level deck. 3 car garage. Located in Leavenworth School District. Quiet neighborhood with a country feel, located off 20th Street. 12 minutes to Ft. Leavenworth.