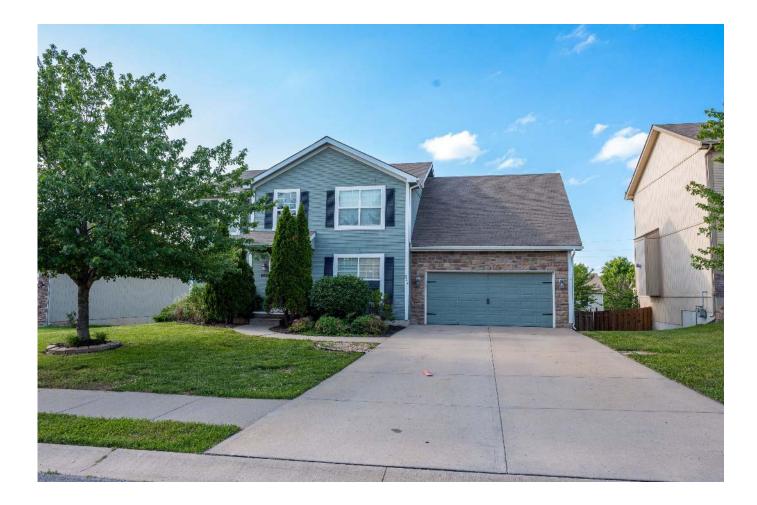

### Lansing School District

**View** by appointment Spacious home with upgraded kitchen, and fully finished walkout basement with an additional bed, bath, and washer/dryer hookups. 5 bedrooms, 4 baths, 2 car-garage, and is approx 2900 SF in size. Fenced yard included. Located in Highland Point Subdivision. Convenient to both shopping and entertainment; just 15 minutes to Fort Leavenworth. Fenced yard. School District: Leavenworth 5 bedroom 4 bath 2 car garage