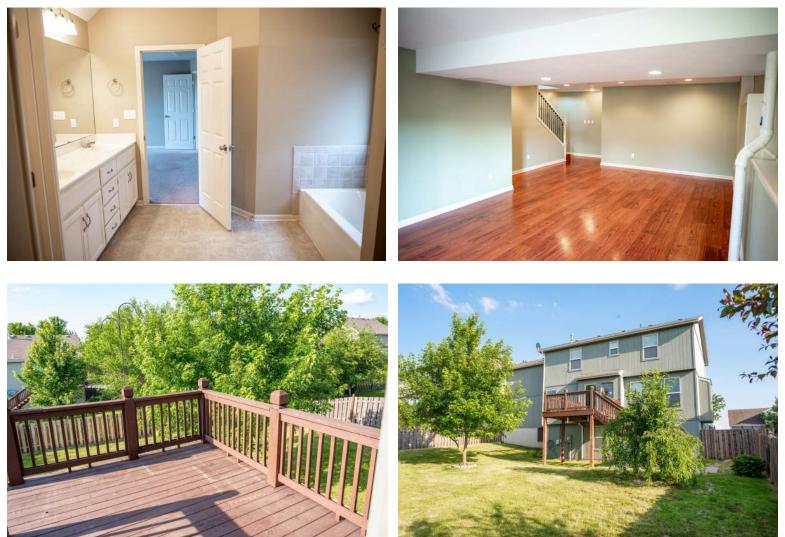

### Lansing School District

**View** by appointment Spacious home with upgraded kitchen, and fully finished walkout basement with an additional bed, bath, and washer/dryer hookups. 5 bedrooms, 4 baths, 2 car-garage, and is approx 2900 SF in size. Fenced yard included. Located in Highland Point Subdivision. Convenient to both shopping and entertainment; just 15 minutes to Fort Leavenworth. Fenced yard. School District: Leavenworth 5 bedroom 4 bath 2 car garage