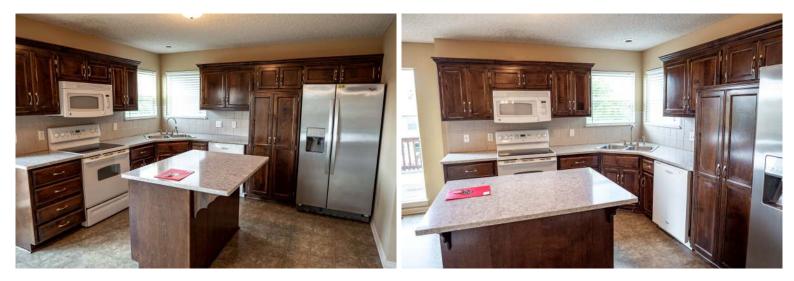

### Lansing School District

**View** by appointment Spacious home with upgraded kitchen, and fully finished walkout basement with an additional bed, bath, and washer/dryer hookups. 5 bedrooms, 4 baths, 2 car-garage, and is approx 2900 SF in size. Fenced yard included. Located in Highland Point Subdivision. Convenient to both shopping and entertainment; just 15 minutes to Fort Leavenworth. Fenced yard. School District: Leavenworth 5 bedroom 4 bath 2 car garage