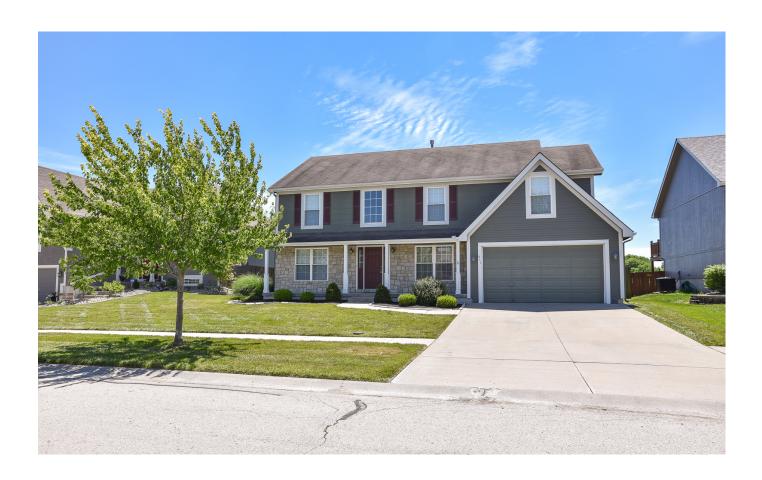

### Lansing School District

View by appointment

Two story with beautiful home with unfinished basement, approx 2700 sq feet finished.

4 bedrooms, all on upper level (2nd story). 2.5 baths - 2 full on upper level; Master bath en suite has separate tub, and powder room main level. Enjoy an eat in dining area off kitchen

with sight line to family room and hardwoods in kitchen and breakfast area. Main floor has formal dining and living room/office at front entry. Also includes a fenced yard. Pets subject to approval. Located in well sought after Lansing School District. One of the largest floor plans in Wyndham Hill Subdivision, which also has playground. 15m from Ft. Leavenworth.