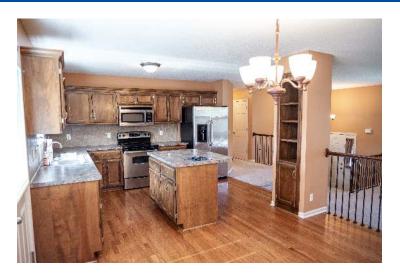

## Lansing School District

View by appointment

Split entry style home with approx 2200 sq feet finished. 4 bedroom, 3 bath, with deck and fenced yard. House is in popular Highland Pointe neighborhood with playground & covered picnic area. Located approximately 10 min from Ft. Leavenworth.