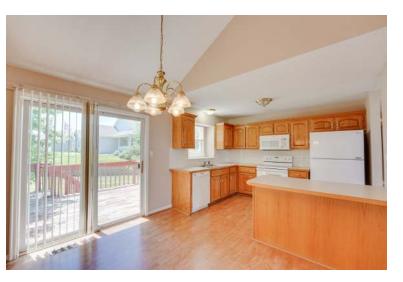

#### View by appointment

Type of Rental: Split entry style home, added living space downstairs. This property features a 3 bedroom, 3 bathroom, basement door access to outside, and fireplace in main living room. Large kitchen with laminate floors and appliances including: Refrigerator, Microwave, Oven & Dishwasher Security deposit : one months rent Pet deposit if pet approved (1/2 months rent) Washer and dryer included Central air & heat Features a attached 2 car garage, Fenced in yard, lower level outdoor space, as well as upper level deck space.