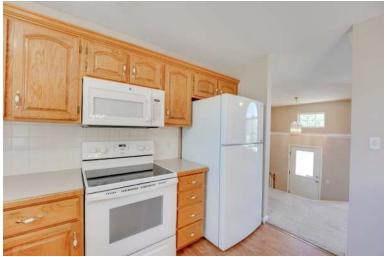

#### View by appointment

Type of Rental: Split entry style home, added living space downstairs. This property features a 3 bedroom, 3 bathroom, basement door access to outside, and fireplace in main living room. Large kitchen with laminate floors and appliances including: Refrigerator, Microwave, Oven & Dishwasher Security deposit : one months rent Pet deposit if pet approved (1/2 months rent) Washer and dryer included Central air & heat Features a attached 2 car garage, Fenced in yard, lower level outdoor space, as well as upper level deck space.