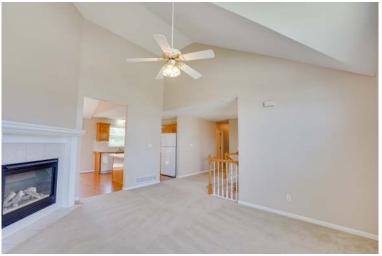

#### View by appointment

Type of Rental: Split entry style home, added living space downstairs. This property features a 3 bedroom, 3 bathroom, basement door access to outside, and fireplace in main living room. Large kitchen with laminate floors and appliances including: Refrigerator, Microwave, Oven & Dishwasher Security deposit : one months rent Pet deposit if pet approved (1/2 months rent) Washer and dryer included Central air & heat Features a attached 2 car garage, Fenced in yard, lower level outdoor space, as well as upper level deck space.