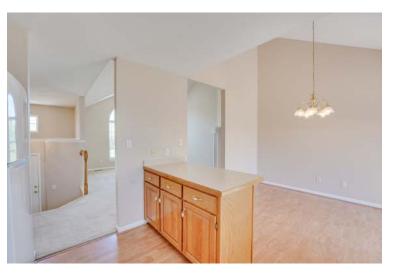

#### View by appointment

Type of Rental: Split entry style home, added living space downstairs. This property features a 3 bedroom, 3 bathroom, basement door access to outside, and fireplace in main living room. Large kitchen with laminate floors and appliances including: Refrigerator, Microwave, Oven & Dishwasher Security deposit : one months rent Pet deposit if pet approved (1/2 months rent) Washer and dryer included Central air & heat Features a attached 2 car garage, Fenced in yard, lower level outdoor space, as well as upper level deck space.