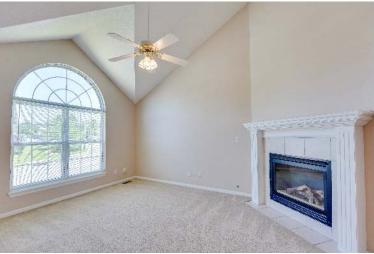

#### View by appointment

Type of Rental: Split entry style home, added living space downstairs. This property features a 3 bedroom, 3 bathroom, basement door access to outside, and fireplace in main living room. Large kitchen with laminate floors and appliances including: Refrigerator, Microwave, Oven & Dishwasher Security deposit : one months rent Pet deposit if pet approved (1/2 months rent) Washer and dryer included Central air & heat Features a attached 2 car garage, Fenced in yard, lower level outdoor space, as well as upper level deck space.