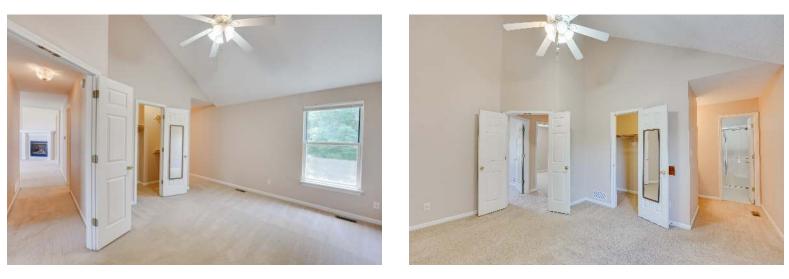

#### View by appointment

Type of Rental: Split entry style home, added living space downstairs. This property features a 3 bedroom, 3 bathroom, basement door access to outside, and fireplace in main living room. Large kitchen with laminate floors and appliances including: Refrigerator, Microwave, Oven & Dishwasher Security deposit : one months rent Pet deposit if pet approved (1/2 months rent) Washer and dryer included Central air & heat Features a attached 2 car garage, Fenced in yard, lower level outdoor space, as well as upper level deck space.