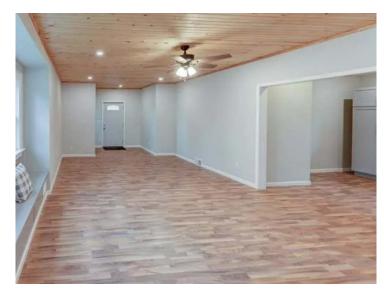

#### View by appointment

This 4-bedroom home is fully renovated and radiates perfection. Bathed in natural light, the open-concept design is complemented by a front patio where you can savor your morning coffee with a picturesque view. The interior showcases fresh paint in every corner. The kitchen is a masterpiece with brand-new stainless-steel appliances, including a refrigerator, stove/oven with air fryer, and dishwasher. The accented ceilings add an incredible touch throughout the home. Step into beautifully renovated bathrooms and completely updated bedrooms. The living room, adorned with stunning laminate floors, invites comfort. A new deck extends from the back office/bonus room, providing an additional space to unwind. Alley access behind the home ensures convenient off-street parking. The location is optimal, offering easy access to freeways and Fort Leavenworth. Proximity to schools, shopping, grocery, and entertainment is an added advantage, making this home a perfect blend of style and convenience.