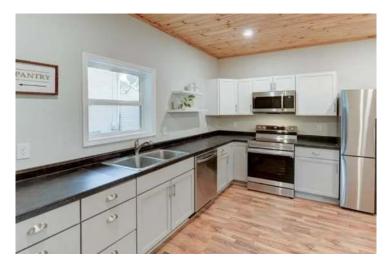

#### View by appointment

This 4-bedroom home is fully renovated and radiates perfection. Bathed in natural light, the open-concept design is complemented by a front patio where you can savor your morning coffee with a picturesque view. The interior showcases fresh paint in every corner. The kitchen is a masterpiece with brand-new stainless-steel appliances, including a refrigerator, stove/oven with air fryer, and dishwasher. The accented ceilings add an incredible touch throughout the home. Step into beautifully renovated bathrooms and completely updated bedrooms. The living room, adorned with stunning laminate floors, invites comfort. A new deck extends from the back office/bonus room, providing an additional space to unwind. Alley access behind the home ensures convenient off-street parking. The location is optimal, offering easy access to freeways and Fort Leavenworth. Proximity to schools, shopping, grocery, and entertainment is an added advantage, making this home a perfect blend of style and convenience.