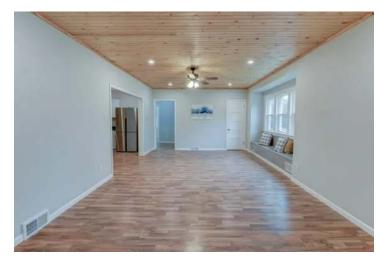

#### View by appointment

This 4-bedroom home is fully renovated and radiates perfection. Bathed in natural light, the open-concept design is complemented by a front patio where you can savor your morning coffee with a picturesque view. The interior showcases fresh paint in every corner. The kitchen is a masterpiece with brand-new stainless-steel appliances, including a refrigerator, stove/oven with air fryer, and dishwasher. The accented ceilings add an incredible touch throughout the home. Step into beautifully renovated bathrooms and completely updated bedrooms. The living room, adorned with stunning laminate floors, invites comfort. A new deck extends from the back office/bonus room, providing an additional space to unwind. Alley access behind the home ensures convenient off-street parking. The location is optimal, offering easy access to freeways and Fort Leavenworth. Proximity to schools, shopping, grocery, and entertainment is an added advantage, making this home a perfect blend of style and convenience.