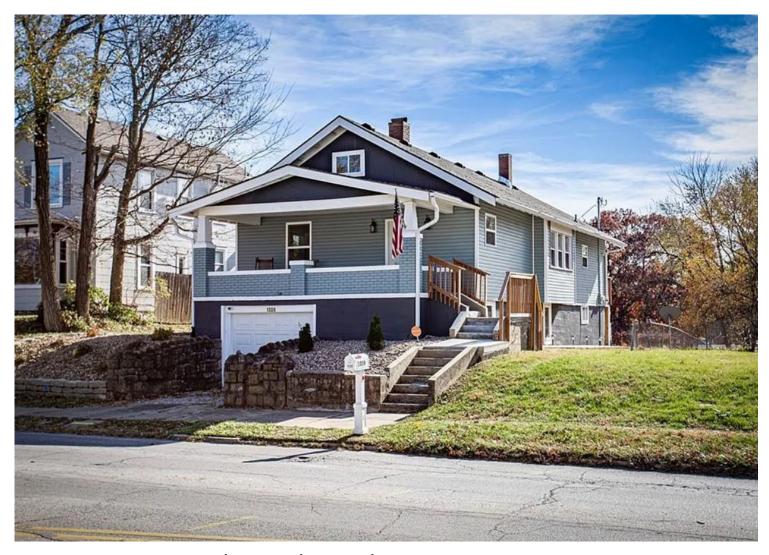

### 1009 Spruce

#### View by appointment

This 4-bedroom home is fully renovated and radiates perfection. Bathed in natural light, the open-concept design is complemented by a front patio where you can savor your morning coffee with a picturesque view. The interior showcases fresh paint in every corner. The kitchen is a masterpiece with brand-new stainless-steel appliances, including a refrigerator, stove/oven with air fryer, and dishwasher. The accented ceilings add an incredible touch throughout the home. Step into beautifully renovated bathrooms and completely updated bedrooms. The living room, adorned with stunning laminate floors, invites comfort. A new deck extends from the back office/bonus room, providing an additional space to unwind. Alley access behind the home ensures convenient off-street parking. The location is optimal, offering easy access to freeways and Fort Leavenworth. Proximity to schools, shopping, grocery, and entertainment is an added advantage, making this home a perfect blend of style and convenience.

4 bedroom 2 bath 1 car garage