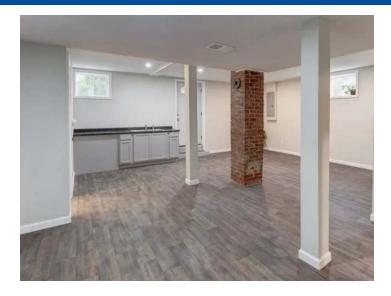

#### View by appointment

This 4-bedroom home is fully renovated and radiates perfection. Bathed in natural light, the open-concept design is complemented by a front patio where you can savor your morning coffee with a picturesque view. The interior showcases fresh paint in every corner. The kitchen is a masterpiece with brand-new stainless-steel appliances, including a refrigerator, stove/oven with air fryer, and dishwasher. The accented ceilings add an incredible touch throughout the home. Step into beautifully renovated bathrooms and completely updated bedrooms. The living room, adorned with stunning laminate floors, invites comfort. A new deck extends from the back office/bonus room, providing an additional space to unwind. Alley access behind the home ensures convenient off-street parking. The location is optimal, offering easy access to freeways and Fort Leavenworth. Proximity to schools, shopping, grocery, and entertainment is an added advantage, making this home a perfect blend of style and convenience.