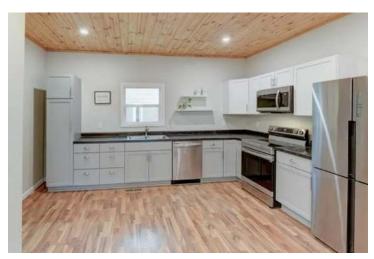

#### View by appointment

This 4-bedroom home is fully renovated and radiates perfection. Bathed in natural light, the open-concept design is complemented by a front patio where you can savor your morning coffee with a picturesque view. The interior showcases fresh paint in every corner. The kitchen is a masterpiece with brand-new stainless-steel appliances, including a refrigerator, stove/oven with air fryer, and dishwasher. The accented ceilings add an incredible touch throughout the home. Step into beautifully renovated bathrooms and completely updated bedrooms. The living room, adorned with stunning laminate floors, invites comfort. A new deck extends from the back office/bonus room, providing an additional space to unwind. Alley access behind the home ensures convenient off-street parking. The location is optimal, offering easy access to freeways and Fort Leavenworth. Proximity to schools, shopping, grocery, and entertainment is an added advantage, making this home a perfect blend of style and convenience.