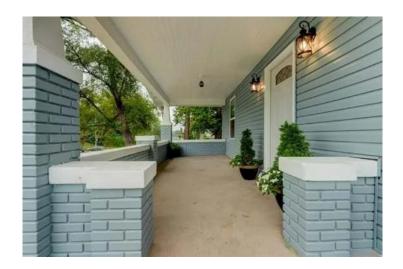

#### View by appointment

This 4-bedroom home is fully renovated and radiates perfection. Bathed in natural light, the open-concept design is complemented by a front patio where you can savor your morning coffee with a picturesque view. The interior showcases fresh paint in every corner. The kitchen is a masterpiece with brand-new stainless-steel appliances, including a refrigerator, stove/oven with air fryer, and dishwasher. The accented ceilings add an incredible touch throughout the home. Step into beautifully renovated bathrooms and completely updated bedrooms. The living room, adorned with stunning laminate floors, invites comfort. A new deck extends from the back office/bonus room, providing an additional space to unwind. Alley access behind the home ensures convenient off-street parking. The location is optimal, offering easy access to freeways and Fort Leavenworth. Proximity to schools, shopping, grocery, and entertainment is an added advantage, making this home a perfect blend of style and convenience.