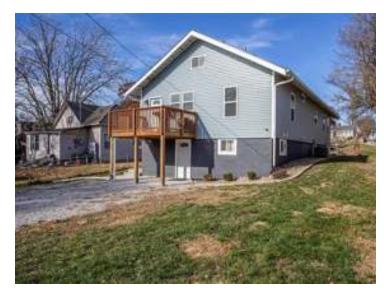

### 1009 Spruce

#### View by appointment

This 4-bedroom home is fully renovated and radiates perfection. Bathed in natural light, the open-concept design is complemented by a front patio where you can savor your morning coffee with a picturesque view. The interior showcases fresh paint in every corner. The kitchen is a masterpiece with brand-new stainless-steel appliances, including a refrigerator, stove/oven with air fryer, and dishwasher. The accented ceilings add an incredible touch throughout the home. Step into beautifully renovated bathrooms and completely updated bedrooms. The living room, adorned with stunning laminate floors, invites comfort. A new deck extends from the back office/bonus room, providing an additional space to unwind. Alley access behind the home ensures convenient off-street parking. The location is optimal, offering easy access to freeways and Fort Leavenworth. Proximity to schools, shopping, grocery, and entertainment is an added advantage, making this home a perfect blend of style and convenience.

4 bedroom 2 bath 1 car garage