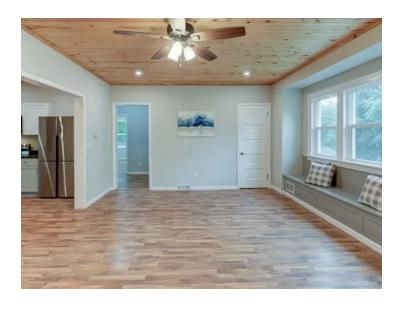

#### View by appointment

This 4-bedroom home is fully renovated and radiates perfection. Bathed in natural light, the open-concept design is complemented by a front patio where you can savor your morning coffee with a picturesque view. The interior showcases fresh paint in every corner. The kitchen is a masterpiece with brand-new stainless-steel appliances, including a refrigerator, stove/oven with air fryer, and dishwasher. The accented ceilings add an incredible touch throughout the home. Step into beautifully renovated bathrooms and completely updated bedrooms. The living room, adorned with stunning laminate floors, invites comfort. A new deck extends from the back office/bonus room, providing an additional space to unwind. Alley access behind the home ensures convenient off-street parking. The location is optimal, offering easy access to freeways and Fort Leavenworth. Proximity to schools, shopping, grocery, and entertainment is an added advantage, making this home a perfect blend of style and convenience.