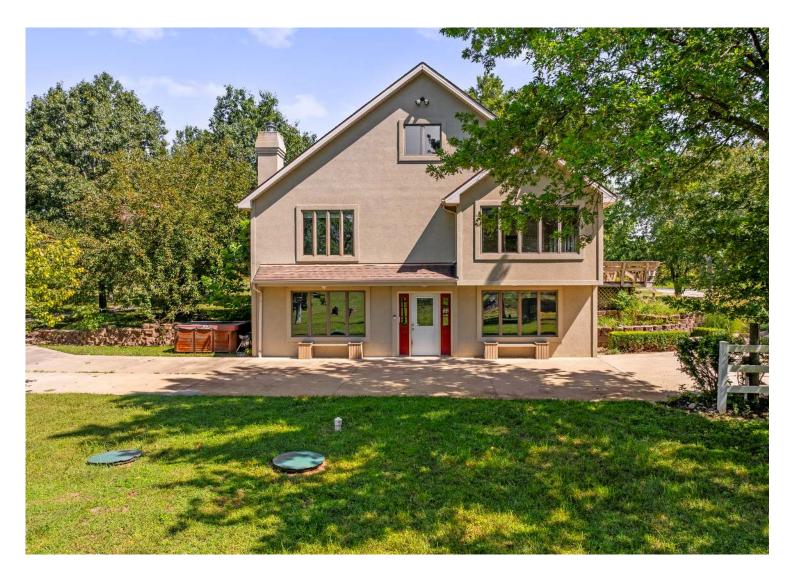

### Tonganoxie School District

**View** by appointment

Experience the perfect blend of charm and space in this stunning five-bedroom, four-bath, 1.5-story home on 49+ acres! As you step through the front door, you'll be welcomed by beautiful hardwood floors and an inviting atmosphere. The cozy living areas, spacious kitchen, and large dining room are ideal for hosting! On the main floor, the primary bedroom features a walk-in closet and an en-suite bathroom, accompanied by two additional large bedrooms. Venture upstairs to find two more generously sized bedrooms and a shared full bathroom. The lower level boasts a large bar area, a wood-burning stove in the family room, and a bonus non-conforming room perfect for various uses. This exceptional property is just outside the city limits and offers a 30x24 detached garage, a 60x40 barn with an attached 60x20 lean-to, a serene pond, and a hay barn. The estate is centrally located between Lawrence and Kansas City, with vibrant nearby towns such as Basehor, Bonner Springs, and DeSoto.