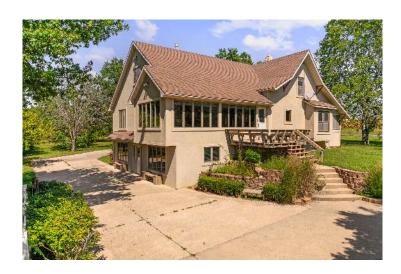

### Tonganoxie School District

**View** by appointment

Experience the perfect blend of charm and space in this stunning five-bedroom, four-bath, 1.5-story home on 49+ acres! As you step through the front door, you'll be welcomed by beautiful hardwood floors and an inviting atmosphere. The cozy living areas, spacious kitchen, and large dining room are ideal for hosting! On the main floor, the primary bedroom features a walk-in closet and an en-suite bathroom, accompanied by two additional large bedrooms. Venture upstairs to find two more generously sized bedrooms and a shared full bathroom. The lower level boasts a large bar area, a wood-burning stove in the family room, and a bonus non-conforming room perfect for various uses. This exceptional property is just outside the city limits and offers a 30x24 detached garage, a 60x40 barn with an attached 60x20 lean-to, a serene pond, and a hay barn. The estate is centrally located between Lawrence and Kansas City, with vibrant nearby towns such as Basehor, Bonner Springs, and DeSoto.