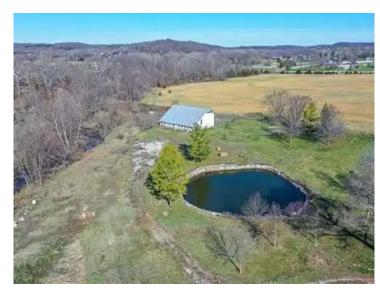

### Tonganoxie School District

**View** by appointment

Experience the perfect blend of charm and space in this stunning five-bedroom, four-bath, 1.5-story home on 49+ acres! As you step through the front door, you'll be welcomed by beautiful hardwood floors and an inviting atmosphere. The cozy living areas, spacious kitchen, and large dining room are ideal for hosting! On the main floor, the primary bedroom features a walk-in closet and an en-suite bathroom, accompanied by two additional large bedrooms. Venture upstairs to find two more generously sized bedrooms and a shared full bathroom. The lower level boasts a large bar area, a wood-burning stove in the family room, and a bonus non-conforming room perfect for various uses. This exceptional property is just outside the city limits and offers a 30x24 detached garage, a 60x40 barn with an attached 60x20 lean-to, a serene pond, and a hay barn. The estate is centrally located between Lawrence and Kansas City, with vibrant nearby towns such as Basehor, Bonner Springs, and DeSoto.