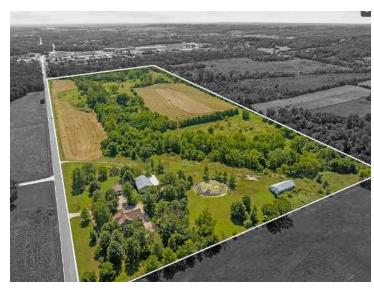

### Tonganoxie School District

**View** by appointment

Experience the perfect blend of charm and space in this stunning five-bedroom, four-bath, 1.5-story home on 49+ acres! As you step through the front door, you'll be welcomed by beautiful hardwood floors and an inviting atmosphere. The cozy living areas, spacious kitchen, and large dining room are ideal for hosting! On the main floor, the primary bedroom features a walk-in closet and an en-suite bathroom, accompanied by two additional large bedrooms. Venture upstairs to find two more generously sized bedrooms and a shared full bathroom. The lower level boasts a large bar area, a wood-burning stove in the family room, and a bonus non-conforming room perfect for various uses. This exceptional property is just outside the city limits and offers a 30x24 detached garage, a 60x40 barn with an attached 60x20 lean-to, a serene pond, and a hay barn. The estate is centrally located between Lawrence and Kansas City, with vibrant nearby towns such as Basehor, Bonner Springs, and DeSoto.