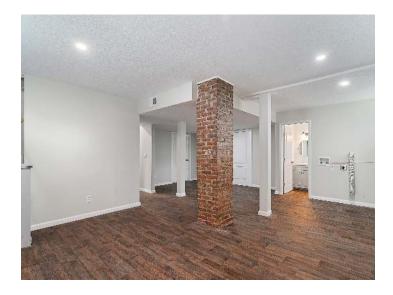

#### View by appointment

This 4-bedroom home is fully renovated and radiates perfection. Bathed in natural light, the open-concept design is complemented by a front patio where you can savor your morning coffee with a picturesque view. The interior showcases fresh paint in every corner. The kitchen is a masterpiece with brand-new stainless-steel appliances, including a refrigerator, stove/oven with air fryer, and dishwasher. The accented ceilings add an incredible touch throughout the home. Step into beautifully renovated bathrooms and completely updated bedrooms. The living room, adorned with stunning laminate floors, invites comfort. A new deck extends from the back office/bonus room, providing an additional space to unwind with a fenced yard beyond. Alley access behind the home ensures convenient off-street parking. The location is optimal, offering easy access to freeways and Fort Leavenworth. Proximity to schools, shopping, grocery, and entertainment is an added advantage, making this home a perfect blend of style and convenience.