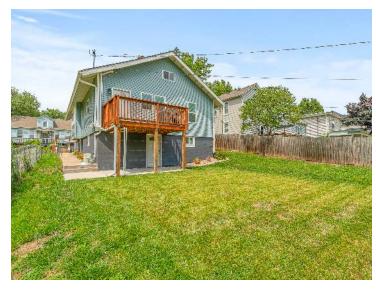

#### View by appointment

This 4-bedroom home is fully renovated and radiates perfection. Bathed in natural light, the open-concept design is complemented by a front patio where you can savor your morning coffee with a picturesque view. The interior showcases fresh paint in every corner. The kitchen is a masterpiece with brand-new stainless-steel appliances, including a refrigerator, stove/oven with air fryer, and dishwasher. The accented ceilings add an incredible touch throughout the home. Step into beautifully renovated bathrooms and completely updated bedrooms. The living room, adorned with stunning laminate floors, invites comfort. A new deck extends from the back office/bonus room, providing an additional space to unwind with a fenced yard beyond. Alley access behind the home ensures convenient off-street parking. The location is optimal, offering easy access to freeways and Fort Leavenworth. Proximity to schools, shopping, grocery, and entertainment is an added advantage, making this home a perfect blend of style and convenience.