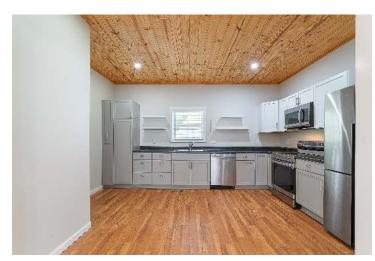

#### View by appointment

This 4-bedroom home is fully renovated and radiates perfection. Bathed in natural light, the open-concept design is complemented by a front patio where you can savor your morning coffee with a picturesque view. The interior showcases fresh paint in every corner. The kitchen is a masterpiece with brand-new stainless-steel appliances, including a refrigerator, stove/oven with air fryer, and dishwasher. The accented ceilings add an incredible touch throughout the home. Step into beautifully renovated bathrooms and completely updated bedrooms. The living room, adorned with stunning laminate floors, invites comfort. A new deck extends from the back office/bonus room, providing an additional space to unwind with a fenced yard beyond. Alley access behind the home ensures convenient off-street parking. The location is optimal, offering easy access to freeways and Fort Leavenworth. Proximity to schools, shopping, grocery, and entertainment is an added advantage, making this home a perfect blend of style and convenience.