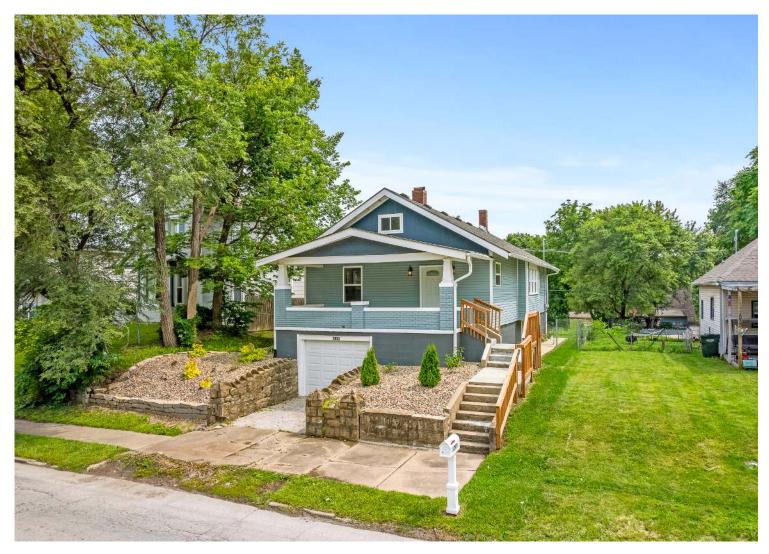

#### View by appointment

This 4-bedroom home is fully renovated and radiates perfection. Bathed in natural light, the open-concept design is complemented by a front patio where you can savor your morning coffee with a picturesque view. The interior showcases fresh paint in every corner. The kitchen is a masterpiece with brand-new stainless-steel appliances, including a refrigerator, stove/oven with air fryer, and dishwasher. The accented ceilings add an incredible touch throughout the home. Step into beautifully renovated bathrooms and completely updated bedrooms. The living room, adorned with stunning laminate floors, invites comfort. A new deck extends from the back office/bonus room, providing an additional space to unwind with a fenced yard beyond. Alley access behind the home ensures convenient off-street parking. The location is optimal, offering easy access to freeways and Fort Leavenworth. Proximity to schools, shopping, grocery, and entertainment is an added advantage, making this home a perfect blend of style and convenience.