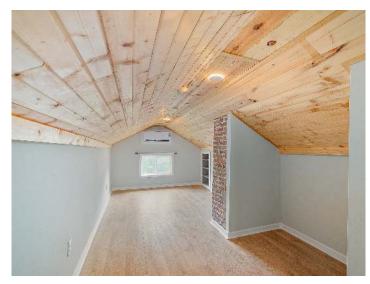

#### View by appointment

This 4-bedroom home is fully renovated and radiates perfection. Bathed in natural light, the open-concept design is complemented by a front patio where you can savor your morning coffee with a picturesque view. The interior showcases fresh paint in every corner. The kitchen is a masterpiece with brand-new stainless-steel appliances, including a refrigerator, stove/oven with air fryer, and dishwasher. The accented ceilings add an incredible touch throughout the home. Step into beautifully renovated bathrooms and completely updated bedrooms. The living room, adorned with stunning laminate floors, invites comfort. A new deck extends from the back office/bonus room, providing an additional space to unwind with a fenced yard beyond. Alley access behind the home ensures convenient off-street parking. The location is optimal, offering easy access to freeways and Fort Leavenworth. Proximity to schools, shopping, grocery, and entertainment is an added advantage, making this home a perfect blend of style and convenience.