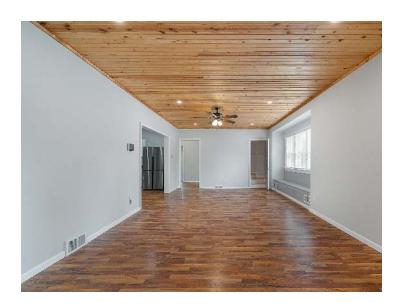

#### View by appointment

This 4-bedroom home is fully renovated and radiates perfection. Bathed in natural light, the open-concept design is complemented by a front patio where you can savor your morning coffee with a picturesque view. The interior showcases fresh paint in every corner. The kitchen is a masterpiece with brand-new stainless-steel appliances, including a refrigerator, stove/oven with air fryer, and dishwasher. The accented ceilings add an incredible touch throughout the home. Step into beautifully renovated bathrooms and completely updated bedrooms. The living room, adorned with stunning laminate floors, invites comfort. A new deck extends from the back office/bonus room, providing an additional space to unwind with a fenced yard beyond. Alley access behind the home ensures convenient off-street parking. The location is optimal, offering easy access to freeways and Fort Leavenworth. Proximity to schools, shopping, grocery, and entertainment is an added advantage, making this home a perfect blend of style and convenience.