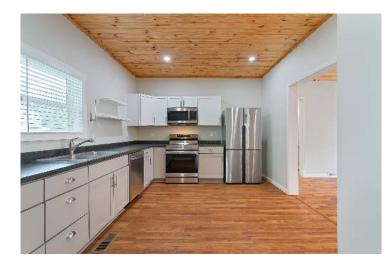

#### View by appointment

This 4-bedroom home is fully renovated and radiates perfection. Bathed in natural light, the open-concept design is complemented by a front patio where you can savor your morning coffee with a picturesque view. The interior showcases fresh paint in every corner. The kitchen is a masterpiece with brand-new stainless-steel appliances, including a refrigerator, stove/oven with air fryer, and dishwasher. The accented ceilings add an incredible touch throughout the home. Step into beautifully renovated bathrooms and completely updated bedrooms. The living room, adorned with stunning laminate floors, invites comfort. A new deck extends from the back office/bonus room, providing an additional space to unwind with a fenced yard beyond. Alley access behind the home ensures convenient off-street parking. The location is optimal, offering easy access to freeways and Fort Leavenworth. Proximity to schools, shopping, grocery, and entertainment is an added advantage, making this home a perfect blend of style and convenience.