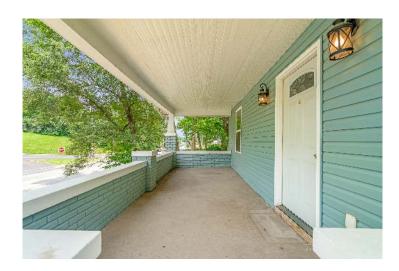

#### View by appointment

This 4-bedroom home is fully renovated and radiates perfection. Bathed in natural light, the open-concept design is complemented by a front patio where you can savor your morning coffee with a picturesque view. The interior showcases fresh paint in every corner. The kitchen is a masterpiece with brand-new stainless-steel appliances, including a refrigerator, stove/oven with air fryer, and dishwasher. The accented ceilings add an incredible touch throughout the home. Step into beautifully renovated bathrooms and completely updated bedrooms. The living room, adorned with stunning laminate floors, invites comfort. A new deck extends from the back office/bonus room, providing an additional space to unwind with a fenced yard beyond. Alley access behind the home ensures convenient off-street parking. The location is optimal, offering easy access to freeways and Fort Leavenworth. Proximity to schools, shopping, grocery, and entertainment is an added advantage, making this home a perfect blend of style and convenience.