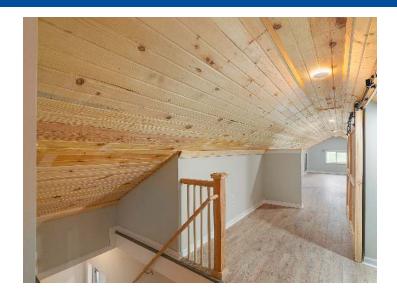

#### View by appointment

This 4-bedroom home is fully renovated and radiates perfection. Bathed in natural light, the open-concept design is complemented by a front patio where you can savor your morning coffee with a picturesque view. The interior showcases fresh paint in every corner. The kitchen is a masterpiece with brand-new stainless-steel appliances, including a refrigerator, stove/oven with air fryer, and dishwasher. The accented ceilings add an incredible touch throughout the home. Step into beautifully renovated bathrooms and completely updated bedrooms. The living room, adorned with stunning laminate floors, invites comfort. A new deck extends from the back office/bonus room, providing an additional space to unwind with a fenced yard beyond. Alley access behind the home ensures convenient off-street parking. The location is optimal, offering easy access to freeways and Fort Leavenworth. Proximity to schools, shopping, grocery, and entertainment is an added advantage, making this home a perfect blend of style and convenience.