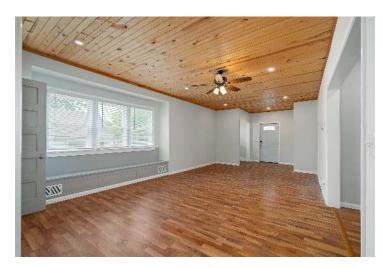

#### View by appointment

This 4-bedroom home is fully renovated and radiates perfection. Bathed in natural light, the open-concept design is complemented by a front patio where you can savor your morning coffee with a picturesque view. The interior showcases fresh paint in every corner. The kitchen is a masterpiece with brand-new stainless-steel appliances, including a refrigerator, stove/oven with air fryer, and dishwasher. The accented ceilings add an incredible touch throughout the home. Step into beautifully renovated bathrooms and completely updated bedrooms. The living room, adorned with stunning laminate floors, invites comfort. A new deck extends from the back office/bonus room, providing an additional space to unwind with a fenced yard beyond. Alley access behind the home ensures convenient off-street parking. The location is optimal, offering easy access to freeways and Fort Leavenworth. Proximity to schools, shopping, grocery, and entertainment is an added advantage, making this home a perfect blend of style and convenience.