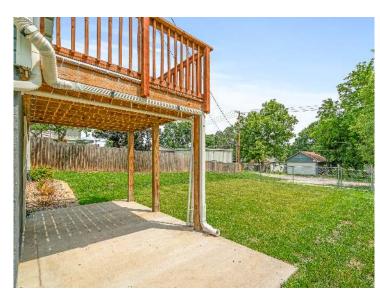

#### View by appointment

This 4-bedroom home is fully renovated and radiates perfection. Bathed in natural light, the open-concept design is complemented by a front patio where you can savor your morning coffee with a picturesque view. The interior showcases fresh paint in every corner. The kitchen is a masterpiece with brand-new stainless-steel appliances, including a refrigerator, stove/oven with air fryer, and dishwasher. The accented ceilings add an incredible touch throughout the home. Step into beautifully renovated bathrooms and completely updated bedrooms. The living room, adorned with stunning laminate floors, invites comfort. A new deck extends from the back office/bonus room, providing an additional space to unwind with a fenced yard beyond. Alley access behind the home ensures convenient off-street parking. The location is optimal, offering easy access to freeways and Fort Leavenworth. Proximity to schools, shopping, grocery, and entertainment is an added advantage, making this home a perfect blend of style and convenience.