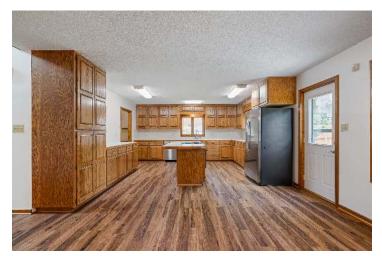

### Lansing School District

View by appointment

Lawn maintenance and alarm system included in the rent. Home interior freshly painted and new flooring in the kitchen, living room, dining room, bathroom and hallway on main floor. Large beautiful custom-built energy efficient one and half story home, in a great neighborhood, is convenient to Fort Leavenworth, Leavenworth, Lansing school and minutes from Kansas City and the Legends Shopping Center. Home has five large Bedrooms with oversized closets, three Baths, large beautiful Kitchen, Great Room, Formal Dining Room, over-sized two-car Garage, and a full unfinished basement that can be used as a recreation and/or storage area, in addition to storm shelter. Beautiful custom-built oak cabinets throughout the home. Large patio off the kitchen is in a large fenced backyard and is great for entertaining and enjoying the shade in the summer time. Backyard includes a storage shed. The home comes with a paid ADT security system. This home is located in the popular Lansing school district and the bus stop is across the street.