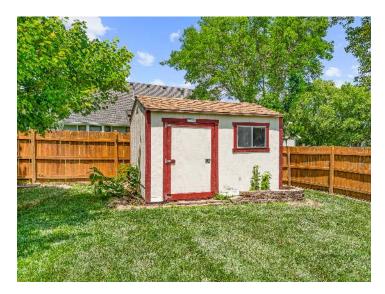

### Lansing School District

View by appointment

Lawn maintenance and alarm system included in the rent. Home interior freshly painted and new flooring in the kitchen, living room, dining room, bathroom and hallway on main floor. Large beautiful custom-built energy efficient one and half story home, in a great neighborhood, is convenient to Fort Leavenworth, Leavenworth, Lansing school and minutes from Kansas City and the Legends Shopping Center. Home has five large Bedrooms with oversized closets, three Baths, large beautiful Kitchen, Great Room, Formal Dining Room, over-sized two-car Garage, and a full unfinished basement that can be used as a recreation and/or storage area, in addition to storm shelter. Beautiful custom-built oak cabinets throughout the home. Large patio off the kitchen is in a large fenced backyard and is great for entertaining and enjoying the shade in the summer time. Backyard includes a storage shed. The home comes with a paid ADT security system. This home is located in the popular Lansing school district and the bus stop is across the street.