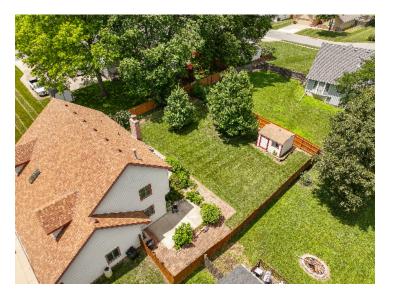

### Lansing School District

View by appointment

Lawn maintenance and alarm system included in the rent. Home interior freshly painted and new flooring in the kitchen, living room, dining room, bathroom and hallway on main floor. Large beautiful custom-built energy efficient one and half story home, in a great neighborhood, is convenient to Fort Leavenworth, Leavenworth, Lansing school and minutes from Kansas City and the Legends Shopping Center. Home has five large Bedrooms with oversized closets, three Baths, large beautiful Kitchen, Great Room, Formal Dining Room, over-sized two-car Garage, and a full unfinished basement that can be used as a recreation and/or storage area, in addition to storm shelter. Beautiful custom-built oak cabinets throughout the home. Large patio off the kitchen is in a large fenced backyard and is great for entertaining and enjoying the shade in the summer time. Backyard includes a storage shed. The home comes with a paid ADT security system. This home is located in the popular Lansing school district and the bus stop is across the street.