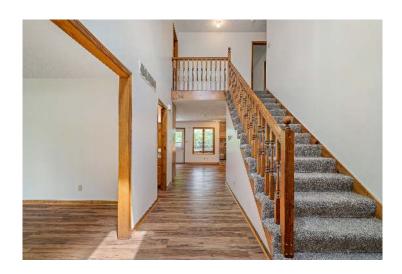

### Lansing School District

View by appointment

Lawn maintenance and alarm system included in the rent. Home interior freshly painted and new flooring in the kitchen, living room, dining room, bathroom and hallway on main floor. Large beautiful custom-built energy efficient one and half story home, in a great neighborhood, is convenient to Fort Leavenworth, Leavenworth, Lansing school and minutes from Kansas City and the Legends Shopping Center. Home has five large Bedrooms with oversized closets, three Baths, large beautiful Kitchen, Great Room, Formal Dining Room, over-sized two-car Garage, and a full unfinished basement that can be used as a recreation and/or storage area, in addition to storm shelter. Beautiful custom-built oak cabinets throughout the home. Large patio off the kitchen is in a large fenced backyard and is great for entertaining and enjoying the shade in the summer time. Backyard includes a storage shed. The home comes with a paid ADT security system. This home is located in the popular Lansing school district and the bus stop is across the street.