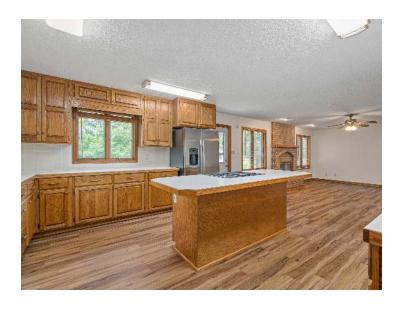

### Lansing School District

View by appointment

Lawn maintenance and alarm system included in the rent. Home interior freshly painted and new flooring in the kitchen, living room, dining room, bathroom and hallway on main floor. Large beautiful custom-built energy efficient one and half story home, in a great neighborhood, is convenient to Fort Leavenworth, Leavenworth, Lansing school and minutes from Kansas City and the Legends Shopping Center. Home has five large Bedrooms with oversized closets, three Baths, large beautiful Kitchen, Great Room, Formal Dining Room, over-sized two-car Garage, and a full unfinished basement that can be used as a recreation and/or storage area, in addition to storm shelter. Beautiful custom-built oak cabinets throughout the home. Large patio off the kitchen is in a large fenced backyard and is great for entertaining and enjoying the shade in the summer time. Backyard includes a storage shed. The home comes with a paid ADT security system. This home is located in the popular Lansing school district and the bus stop is across the street.