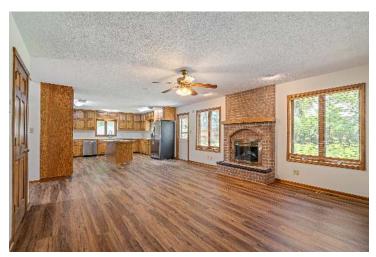

### Lansing School District

View by appointment

Lawn maintenance and alarm system included in the rent. Home interior freshly painted and new flooring in the kitchen, living room, dining room, bathroom and hallway on main floor. Large beautiful custom-built energy efficient one and half story home, in a great neighborhood, is convenient to Fort Leavenworth, Leavenworth, Lansing school and minutes from Kansas City and the Legends Shopping Center. Home has five large Bedrooms with oversized closets, three Baths, large beautiful Kitchen, Great Room, Formal Dining Room, over-sized two-car Garage, and a full unfinished basement that can be used as a recreation and/or storage area, in addition to storm shelter. Beautiful custom-built oak cabinets throughout the home. Large patio off the kitchen is in a large fenced backyard and is great for entertaining and enjoying the shade in the summer time. Backyard includes a storage shed. The home comes with a paid ADT security system. This home is located in the popular Lansing school district and the bus stop is across the street.