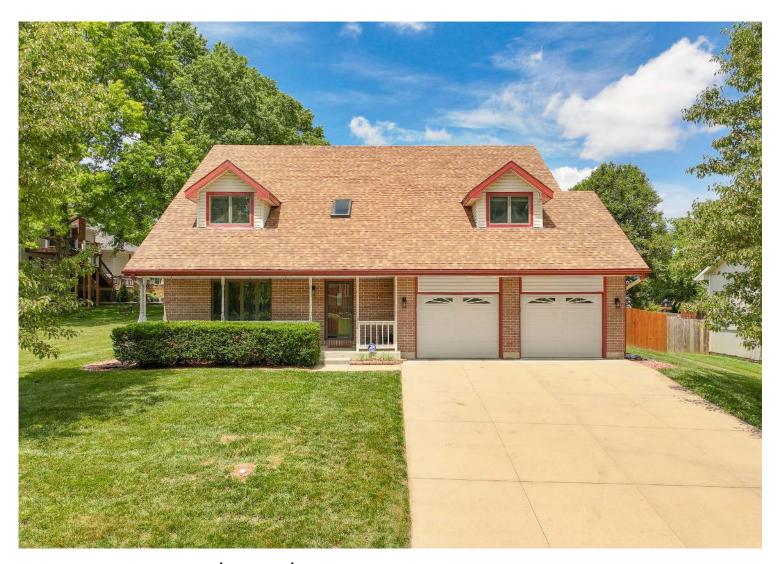

### Lansing School District

View by appointment

Lawn maintenance and alarm system included in the rent. Home interior freshly painted and new flooring in the kitchen, living room, dining room, bathroom and hallway on main floor. Large beautiful custom-built energy efficient one and half story home, in a great neighborhood, is convenient to Fort Leavenworth, Leavenworth, Lansing school and minutes from Kansas City and the Legends Shopping Center. Home has five large Bedrooms with oversized closets, three Baths, large beautiful Kitchen, Great Room, Formal Dining Room, over-sized two-car Garage, and a full unfinished basement that can be used as a recreation and/or storage area, in addition to storm shelter. Beautiful custom-built oak cabinets throughout the home. Large patio off the kitchen is in a large fenced backyard and is great for entertaining and enjoying the shade in the summer time. Backyard includes a storage shed. The home comes with a paid ADT security system. This home is located in the popular Lansing school district and the bus stop is across the street.

5 bedroom

3 bath

2 car garage