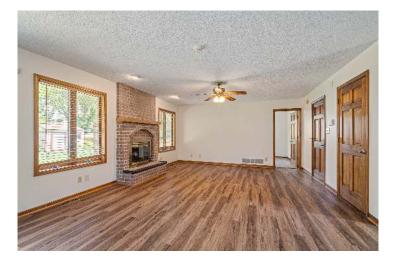

### Lansing School District

View by appointment

Lawn maintenance and alarm system included in the rent. Home interior freshly painted and new flooring in the kitchen, living room, dining room, bathroom and hallway on main floor. Large beautiful custom-built energy efficient one and half story home, in a great neighborhood, is convenient to Fort Leavenworth, Leavenworth, Lansing school and minutes from Kansas City and the Legends Shopping Center. Home has five large Bedrooms with oversized closets, three Baths, large beautiful Kitchen, Great Room, Formal Dining Room, over-sized two-car Garage, and a full unfinished basement that can be used as a recreation and/or storage area, in addition to storm shelter. Beautiful custom-built oak cabinets throughout the home. Large patio off the kitchen is in a large fenced backyard and is great for entertaining and enjoying the shade in the summer time. Backyard includes a storage shed. The home comes with a paid ADT security system. This home is located in the popular Lansing school district and the bus stop is across the street.