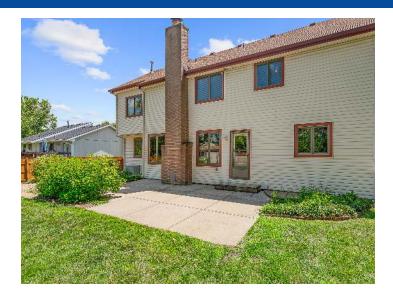

### Lansing School District

View by appointment

Lawn maintenance and alarm system included in the rent. Home interior freshly painted and new flooring in the kitchen, living room, dining room, bathroom and hallway on main floor. Large beautiful custom-built energy efficient one and half story home, in a great neighborhood, is convenient to Fort Leavenworth, Leavenworth, Lansing school and minutes from Kansas City and the Legends Shopping Center. Home has five large Bedrooms with oversized closets, three Baths, large beautiful Kitchen, Great Room, Formal Dining Room, over-sized two-car Garage, and a full unfinished basement that can be used as a recreation and/or storage area, in addition to storm shelter. Beautiful custom-built oak cabinets throughout the home. Large patio off the kitchen is in a large fenced backyard and is great for entertaining and enjoying the shade in the summer time. Backyard includes a storage shed. The home comes with a paid ADT security system. This home is located in the popular Lansing school district and the bus stop is across the street.